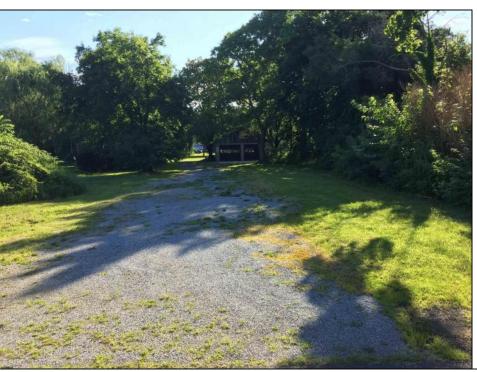

## **COMMENTS**

Mostly cleared lot with an existing 2 car garage situated toward the back of the property, located just a few homes from the Corbin City park, beach and boat ramp. Owner is selling with plans that were previously approved for a mixed use building with commercial space on the 1st floor of approximately 1200 square feet and a 2 story residence above with 3 bedrooms, 3 baths, living room, dining area, kitchen and den/office that is approximately 2300 square feet. The proposed building also includes a 2 car garage. This is the perfect opportunity to build your new home with an in home business. A great spot to open a kayak and paddle board shop with easy access to all the water activities on the Tuckahoe River. Call today for more details.