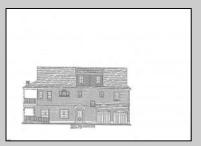

## **COMMENTS**

Mostly cleared lot with an existing 2 car garage situated toward the back of the property, located just a few homes from the Corbin City park, beach and boat ramp. Owner is selling with plans that were previously approved for a mixed use building with commercial space on the 1st floor of approximately 1200 square feet and a 2 story residence above with 3 bedrooms, 3 baths, living room, dining area, kitchen and den/office that is approximately 2300 square feet. The proposed building also includes a 2 car garage. This is the perfect opportunity to build your new home with an in home business. A great spot to open a kayak and paddle board shop with easy access to all the water activities on the Tuckahoe River. Call today for more details.