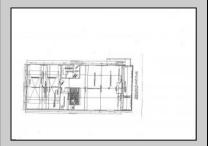

## **COMMENTS**

Mostly cleared lot with an existing 2 car garage situated toward the back of the property, located just a few homes from the Corbin City park, beach and boat ramp. Owner is selling with plans that were previously approved for a mixed use building with commercial space on the 1st floor of approximately 1200 square feet and a 2 story residence above with 3 bedrooms, 3 baths, living room, dining area, kitchen and den/office that is approximately 2300 square feet. The proposed building also includes a 2 car garage. This is the perfect opportunity to build your new home with an in home business. A great spot to open a kayak and paddle board shop with easy access to all the water activities on the Tuckahoe River. Call today for more details.