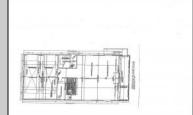

## COMMENTS

Mostly cleared lot with an existing 2 car garage situated toward the back of the property, located just a few homes from the Corbin City park, beach and boat ramp. Owner is selling with plans that were previously approved for a mixed use building with commercial space on the 1st floor of approximately 1200 square feet and a 2 story residence above with 3 bedrooms, 3 baths, living room, dining area, kitchen and den/office that is approximately 2300 square feet. The proposed building also includes a 2 car garage. This is the perfect opportunity to build your new home with an in home business. A great spot to open a kayak and paddle board shop with easy access to all the water activities on the Tuckahoe River. Call today for more details.