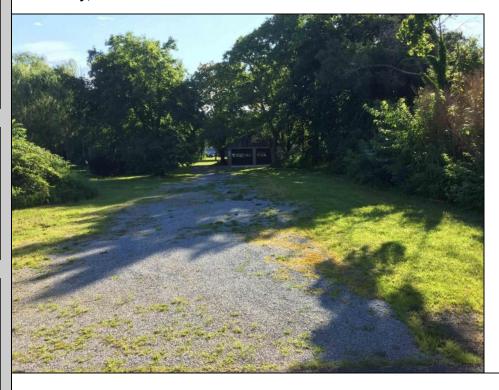

## COMMENTS

Mostly cleared lot with an existing 2 car garage situated toward the back of the property, located just a few homes from the Corbin City park, beach and boat ramp. Owner is selling with plans that were previously approved for a mixed use building with commercial space on the 1st floor of approximately 1200 square feet and a 2 story residence above with 3 bedrooms, 3 baths, living room, dining area, kitchen and den/office that is approximately 2300 square feet. The proposed building also includes a 2 car garage. This is the perfect opportunity to build your new home with an in home business. A great spot to open a kayak and paddle board shop with easy access to all the water activities on the Tuckahoe River. Call today for more details.