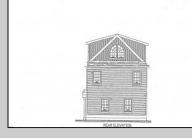

## COMMENTS

Mostly cleared lot with an existing 2 car garage situated toward the back of the property, located just a few homes from the Corbin City park, beach and boat ramp. Owner is selling with plans that were previously approved for a mixed use building with commercial space on the 1st floor of approximately 1200 square feet and a 2 story residence above with 3 bedrooms, 3 baths, living room, dining area, kitchen and den/office that is approximately 2300 square feet. The proposed building also includes a 2 car garage. This is the perfect opportunity to build your new home with an in home business. A great spot to open a kayak and paddle board shop with easy access to all the water activities on the Tuckahoe River. Call today for more details.