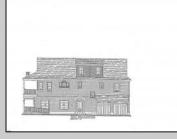

## COMMENTS

Mostly cleared lot with an existing 2 car garage situated toward the back of the property, located just a few homes from the Corbin City park, beach and boat ramp. Owner is selling with plans that were previously approved for a mixed use building with commercial space on the 1st floor of approximately 1200 square feet and a 2 story residence above with 3 bedrooms, 3 baths, living room, dining area, kitchen and den/office that is approximately 2300 square feet. The proposed building also includes a 2 car garage. This is the perfect opportunity to build your new home with an in home business. A great spot to open a kayak and paddle board shop with easy access to all the water activities on the Tuckahoe River. Call today for more details.