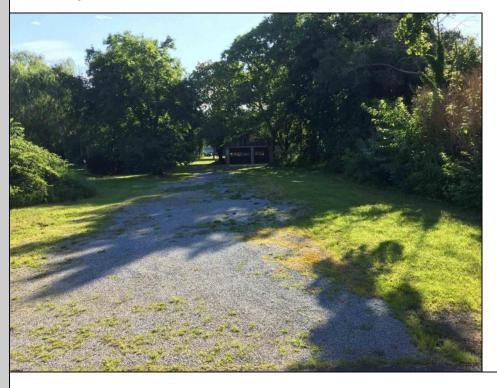

## COMMENTS

Mostly cleared lot with an existing 2 car garage situated toward the back of the property, located just a few homes from the Corbin City park, beach and boat ramp. Owner is selling with plans that were previously approved for a mixed use building with commercial space on the 1st floor of approximately 1200 square feet and a 2 story residence above with 3 bedrooms, 3 baths, living room, dining area, kitchen and den/office that is approximately 2300 square feet. The proposed building also includes a 2 car garage. This is the perfect opportunity to build your new home with an in home business. A great spot to open a kayak and paddle board shop with easy access to all the water activities on the Tuckahoe River. Call today for more details.