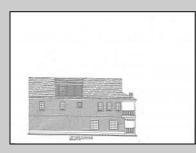

## COMMENTS

Mostly cleared lot with an existing 2 car garage situated toward the back of the property, located just a few homes from the Corbin City park, beach and boat ramp. Owner is selling with plans that were previously approved for a mixed use building with commercial space on the 1st floor of approximately 1200 square feet and a 2 story residence above with 3 bedrooms, 3 baths, living room, dining area, kitchen and den/office that is approximately 2300 square feet. The proposed building also includes a 2 car garage. This is the perfect opportunity to build your new home with an in home business. A great spot to open a kayak and paddle board shop with easy access to all the water activities on the Tuckahoe River. Call today for more details.