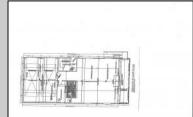

## COMMENTS

Mostly cleared lot with an existing 2 car garage situated toward the back of the property, located just a few homes from the Corbin City park, beach and boat ramp. Owner is selling with plans that were previously approved for a mixed use building with commercial space on the 1st floor of approximately 1200 square feet and a 2 story residence above with 3 bedrooms, 3 baths, living room, dining area, kitchen and den/office that is approximately 2300 square feet. The proposed building also includes a 2 car garage. This is the perfect opportunity to build your new home with an in home business. A great spot to open a kayak and paddle board shop with easy access to all the water activities on the Tuckahoe River. Call today for more details.