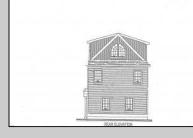

## COMMENTS

Mostly cleared lot with an existing 2 car garage situated toward the back of the property, located just a few homes from the Corbin City park, beach and boat ramp. Owner is selling with plans that were previously approved for a mixed use building with commercial space on the 1st floor of approximately 1200 square feet and a 2 story residence above with 3 bedrooms, 3 baths, living room, dining area, kitchen and den/office that is approximately 2300 square feet. The proposed building also includes a 2 car garage. This is the perfect opportunity to build your new home with an in home business. A great spot to open a kayak and paddle board shop with easy access to all the water activities on the Tuckahoe River. Call today for more details.