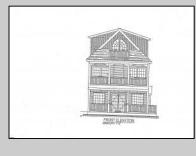

## COMMENTS

Mostly cleared lot with an existing 2 car garage situated toward the back of the property, located just a few homes from the Corbin City park, beach and boat ramp. Owner is selling with plans that were previously approved for a mixed use building with commercial space on the 1st floor of approximately 1200 square feet and a 2 story residence above with 3 bedrooms, 3 baths, living room, dining area, kitchen and den/office that is approximately 2300 square feet. The proposed building also includes a 2 car garage. This is the perfect opportunity to build your new home with an in home business. A great spot to open a kayak and paddle board shop with easy access to all the water activities on the Tuckahoe River. Call today for more details.