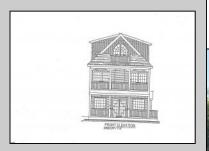

## **COMMENTS**

Mostly cleared lot with an existing 2 car garage situated toward the back of the property, located just a few homes from the Corbin City park, beach and boat ramp. Owner is selling with plans that were previously approved for a mixed use building with commercial space on the 1st floor of approximately 1200 square feet and a 2 story residence above with 3 bedrooms, 3 baths, living room, dining area, kitchen and den/office that is approximately 2300 square feet. The proposed building also includes a 2 car garage. This is the perfect opportunity to build your new home with an in home business. A great spot to open a kayak and paddle board shop with easy access to all the water activities on the Tuckahoe River. Call today for more details.