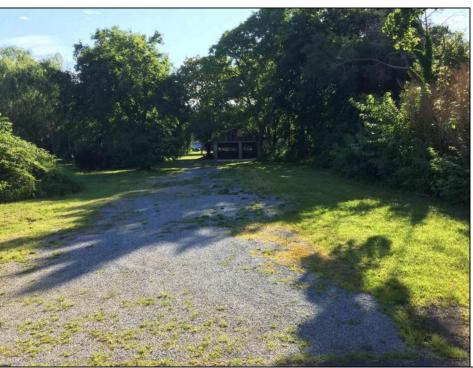

## **COMMENTS**

Mostly cleared lot with an existing 2 car garage situated toward the back of the property, located just a few homes from the Corbin City park, beach and boat ramp. Owner is selling with plans that were previously approved for a mixed use building with commercial space on the 1st floor of approximately 1200 square feet and a 2 story residence above with 3 bedrooms, 3 baths, living room, dining area, kitchen and den/office that is approximately 2300 square feet. The proposed building also includes a 2 car garage. This is the perfect opportunity to build your new home with an in home business. A great spot to open a kayak and paddle board shop with easy access to all the water activities on the Tuckahoe River. Call today for more details.