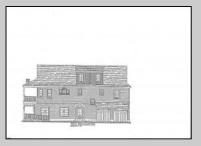

## **COMMENTS**

Mostly cleared lot with an existing 2 car garage situated toward the back of the property, located just a few homes from the Corbin City park, beach and boat ramp. Owner is selling with plans that were previously approved for a mixed use building with commercial space on the 1st floor of approximately 1200 square feet and a 2 story residence above with 3 bedrooms, 3 baths, living room, dining area, kitchen and den/office that is approximately 2300 square feet. The proposed building also includes a 2 car garage. This is the perfect opportunity to build your new home with an in home business. A great spot to open a kayak and paddle board shop with easy access to all the water activities on the Tuckahoe River. Call today for more details.