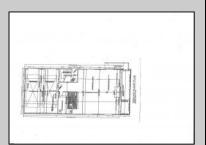

## **COMMENTS**

Mostly cleared lot with an existing 2 car garage situated toward the back of the property, located just a few homes from the Corbin City park, beach and boat ramp. Owner is selling with plans that were previously approved for a mixed use building with commercial space on the 1st floor of approximately 1200 square feet and a 2 story residence above with 3 bedrooms, 3 baths, living room, dining area, kitchen and den/office that is approximately 2300 square feet. The proposed building also includes a 2 car garage. This is the perfect opportunity to build your new home with an in home business. A great spot to open a kayak and paddle board shop with easy access to all the water activities on the Tuckahoe River. Call today for more details.