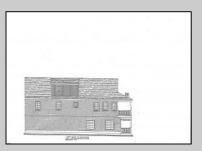

## **COMMENTS**

Mostly cleared lot with an existing 2 car garage situated toward the back of the property, located just a few homes from the Corbin City park, beach and boat ramp. Owner is selling with plans that were previously approved for a mixed use building with commercial space on the 1st floor of approximately 1200 square feet and a 2 story residence above with 3 bedrooms, 3 baths, living room, dining area, kitchen and den/office that is approximately 2300 square feet. The proposed building also includes a 2 car garage. This is the perfect opportunity to build your new home with an in home business. A great spot to open a kayak and paddle board shop with easy access to all the water activities on the Tuckahoe River. Call today for more details.