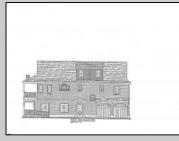

## COMMENTS

Mostly cleared lot with an existing 2 car garage situated toward the back of the property, located just a few homes from the Corbin City park, beach and boat ramp. Owner is selling with plans that were previously approved for a mixed use building with commercial space on the 1st floor of approximately 1200 square feet and a 2 story residence above with 3 bedrooms, 3 baths, living room, dining area, kitchen and den/office that is approximately 2300 square feet. The proposed building also includes a 2 car garage. This is the perfect opportunity to build your new home with an in home business. A great spot to open a kayak and paddle board shop with easy access to all the water activities on the Tuckahoe River. Call today for more details.