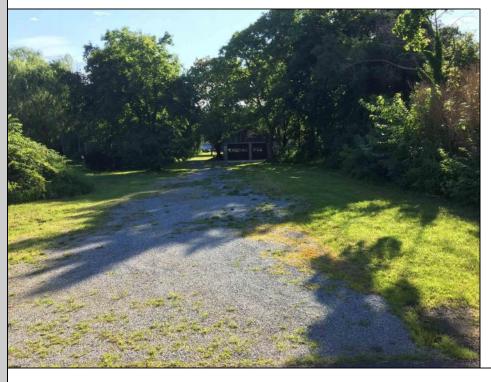

## COMMENTS

Mostly cleared lot with an existing 2 car garage situated toward the back of the property, located just a few homes from the Corbin City park, beach and boat ramp. Owner is selling with plans that were previously approved for a mixed use building with commercial space on the 1st floor of approximately 1200 square feet and a 2 story residence above with 3 bedrooms, 3 baths, living room, dining area, kitchen and den/office that is approximately 2300 square feet. The proposed building also includes a 2 car garage. This is the perfect opportunity to build your new home with an in home business. A great spot to open a kayak and paddle board shop with easy access to all the water activities on the Tuckahoe River. Call today for more details.