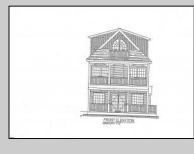

## COMMENTS

Mostly cleared lot with an existing 2 car garage situated toward the back of the property, located just a few homes from the Corbin City park, beach and boat ramp. Owner is selling with plans that were previously approved for a mixed use building with commercial space on the 1st floor of approximately 1200 square feet and a 2 story residence above with 3 bedrooms, 3 baths, living room, dining area, kitchen and den/office that is approximately 2300 square feet. The proposed building also includes a 2 car garage. This is the perfect opportunity to build your new home with an in home business. A great spot to open a kayak and paddle board shop with easy access to all the water activities on the Tuckahoe River. Call today for more details.