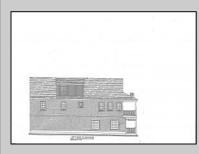

## COMMENTS

Mostly cleared lot with an existing 2 car garage situated toward the back of the property, located just a few homes from the Corbin City park, beach and boat ramp. Owner is selling with plans that were previously approved for a mixed use building with commercial space on the 1st floor of approximately 1200 square feet and a 2 story residence above with 3 bedrooms, 3 baths, living room, dining area, kitchen and den/office that is approximately 2300 square feet. The proposed building also includes a 2 car garage. This is the perfect opportunity to build your new home with an in home business. A great spot to open a kayak and paddle board shop with easy access to all the water activities on the Tuckahoe River. Call today for more details.