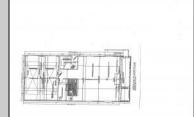

## COMMENTS

Mostly cleared lot with an existing 2 car garage situated toward the back of the property, located just a few homes from the Corbin City park, beach and boat ramp. Owner is selling with plans that were previously approved for a mixed use building with commercial space on the 1st floor of approximately 1200 square feet and a 2 story residence above with 3 bedrooms, 3 baths, living room, dining area, kitchen and den/office that is approximately 2300 square feet. The proposed building also includes a 2 car garage. This is the perfect opportunity to build your new home with an in home business. A great spot to open a kayak and paddle board shop with easy access to all the water activities on the Tuckahoe River. Call today for more details.