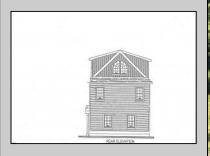

## **COMMENTS**

Mostly cleared lot with an existing 2 car garage situated toward the back of the property, located just a few homes from the Corbin City park, beach and boat ramp. Owner is selling with plans that were previously approved for a mixed use building with commercial space on the 1st floor of approximately 1200 square feet and a 2 story residence above with 3 bedrooms, 3 baths, living room, dining area, kitchen and den/office that is approximately 2300 square feet. The proposed building also includes a 2 car garage. This is the perfect opportunity to build your new home with an in home business. A great spot to open a kayak and paddle board shop with easy access to all the water activities on the Tuckahoe River. Call today for more details.