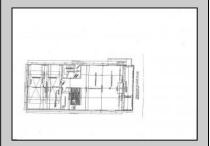

## **COMMENTS**

Mostly cleared lot with an existing 2 car garage situated toward the back of the property, located just a few homes from the Corbin City park, beach and boat ramp. Owner is selling with plans that were previously approved for a mixed use building with commercial space on the 1st floor of approximately 1200 square feet and a 2 story residence above with 3 bedrooms, 3 baths, living room, dining area, kitchen and den/office that is approximately 2300 square feet. The proposed building also includes a 2 car garage. This is the perfect opportunity to build your new home with an in home business. A great spot to open a kayak and paddle board shop with easy access to all the water activities on the Tuckahoe River. Call today for more details.