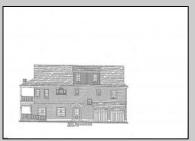

## **COMMENTS**

Mostly cleared lot with an existing 2 car garage situated toward the back of the property, located just a few homes from the Corbin City park, beach and boat ramp. Owner is selling with plans that were previously approved for a mixed use building with commercial space on the 1st floor of approximately 1200 square feet and a 2 story residence above with 3 bedrooms, 3 baths, living room, dining area, kitchen and den/office that is approximately 2300 square feet. The proposed building also includes a 2 car garage. This is the perfect opportunity to build your new home with an in home business. A great spot to open a kayak and paddle board shop with easy access to all the water activities on the Tuckahoe River. Call today for more details.