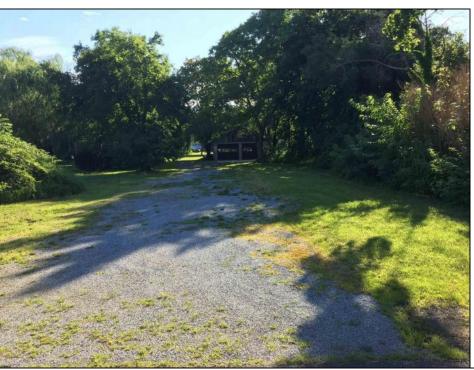

## **COMMENTS**

Mostly cleared lot with an existing 2 car garage situated toward the back of the property, located just a few homes from the Corbin City park, beach and boat ramp. Owner is selling with plans that were previously approved for a mixed use building with commercial space on the 1st floor of approximately 1200 square feet and a 2 story residence above with 3 bedrooms, 3 baths, living room, dining area, kitchen and den/office that is approximately 2300 square feet. The proposed building also includes a 2 car garage. This is the perfect opportunity to build your new home with an in home business. A great spot to open a kayak and paddle board shop with easy access to all the water activities on the Tuckahoe River. Call today for more details.