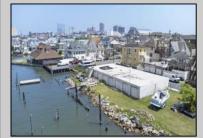

## COMMENTS

APPROXIMATELY 390 FEET ON THE WATER !! CAFRA APPROVED !! Unlock a World of Opportunities! Breathe new life into this once-thriving Marina or reimagine it as a serene waterfront residential community. Positioned across from the historic OLD Bader Field and Baseball Stadium, enjoy easy access to the inlet and back Bays. Discover 12 distinctive lots in total! On the Lake Side, you\'ll find 8 captivating lots. Highlighting this side is a spacious 3,200 sq ft garage-style structure with 8 bays-an ideal canvas for your creative vision. On the Restaurant Side, a unique opportunity awaits with 4 lots. Envision a charming 3,000 sq ft boathouse/restaurant-style structure complete with bathrooms. Picture over an acre of enchanting floating docks, slips, and a world of potential revenue! Alternatively, explore the possibility of crafting residential homes or condos, inspired by the nearby Sunset Ave approach. Here, 26\' wide lots cleverly integrated waterfront land for heightened value. Pending necessary approvals, this property could potentially host around 14 distinct properties. For a captivating twist, combine the allure of condos with the allure of a marina, creating an enduring stream of residual income. Imagine a waterfront restaurant seamlessly integrated with a charming marina, both perfectly positioned to capture the beauty of each sunset. Unleash your creativity on this remarkable canvas!