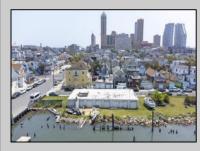

## COMMENTS

APPROXIMATELY 390 FEET ON THE WATER !! CAFRA APPROVED !! Unlock a World of Opportunities! Breathe new life into this once-thriving Marina or reimagine it as a serene waterfront residential community. Positioned across from the historic OLD Bader Field and Baseball Stadium, enjoy easy access to the inlet and back Bays. Discover 12 distinctive lots in total! On the Lake Side, you\'ll find 8 captivating lots. Highlighting this side is a spacious 3,200 sq ft garage-style structure with 8 bays-an ideal canvas for your creative vision. On the Restaurant Side, a unique opportunity awaits with 4 lots. Envision a charming 3,000 sq ft boathouse/restaurant-style structure complete with bathrooms. Picture over an acre of enchanting floating docks, slips, and a world of potential revenue! Alternatively, explore the possibility of crafting residential homes or condos, inspired by the nearby Sunset Ave approach. Here, 26\' wide lots cleverly integrated waterfront land for heightened value. Pending necessary approvals, this property could potentially host around 14 distinct properties. For a captivating twist, combine the allure of condos with the allure of a marina, creating an enduring stream of residual income. Imagine a waterfront restaurant seamlessly integrated with a charming marina, both perfectly positioned to capture the beauty of each sunset. Unleash your creativity on this remarkable canvas!