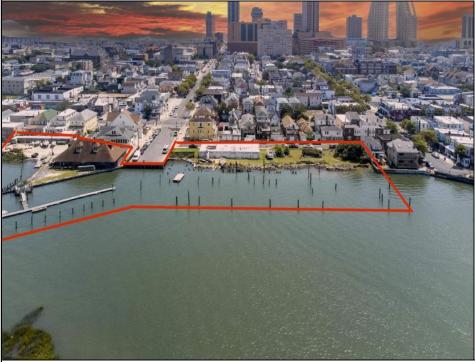

## COMMENTS

APPROXIMATELY 390 FEET ON THE WATER !! CAFRA APPROVED !! Unlock a World of Opportunities! Breathe new life into this once-thriving Marina or reimagine it as a serene waterfront residential community. Positioned across from the historic OLD Bader Field and Baseball Stadium, enjoy easy access to the inlet and back Bays. Discover 12 distinctive lots in total! On the Lake Side, you\'ll find 8 captivating lots. Highlighting this side is a spacious 3,200 sq ft garage-style structure with 8 bays-an ideal canvas for your creative vision. On the Restaurant Side, a unique opportunity awaits with 4 lots. Envision a charming 3,000 sq ft boathouse/restaurant-style structure complete with bathrooms. Picture over an acre of enchanting floating docks, slips, and a world of potential revenue! Alternatively, explore the possibility of crafting residential homes or condos, inspired by the nearby Sunset Ave approach. Here, 26\' wide lots cleverly integrated waterfront land for heightened value. Pending necessary approvals, this property could potentially host around 14 distinct properties. For a captivating twist, combine the allure of condos with the allure of a marina, creating an enduring stream of residual income. Imagine a waterfront restaurant seamlessly integrated with a charming marina, both perfectly positioned to capture the beauty of each sunset. Unleash your creativity on this remarkable canvas!