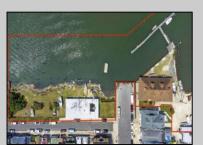

## **COMMENTS**

APPROXIMATELY 390 FEET ON THE WATER!! CAFRA APPROVED!! Unlock a World of Opportunities! Breathe new life into this once-thriving Marina or reimagine it as a serene waterfront residential community. Positioned across from the historic OLD Bader Field and Baseball Stadium, enjoy easy access to the inlet and back Bays. Discover 12 distinctive lots in total! On the Lake Side, you\'ll find 8 captivating lots. Highlighting this side is a spacious 3,200 sq ft garage-style structure with 8 bays—an ideal canvas for your creative vision. On the Restaurant Side, a unique opportunity awaits with 4 lots. Envision a charming 3,000 sq ft boathouse/restaurant-style structure complete with bathrooms. Picture over an acre of enchanting floating docks, slips, and a world of potential revenue! Alternatively, explore the possibility of crafting residential homes or condos, inspired by the nearby Sunset Ave approach. Here, 26\' wide lots cleverly integrated waterfront land for heightened value. Pending necessary approvals, this property could potentially host around 14 distinct properties. For a captivating twist, combine the allure of condos with the allure of a marina, creating an enduring stream of residual income. Imagine a waterfront restaurant seamlessly integrated with a charming marina, both perfectly positioned to capture the beauty of each sunset. Unleash your creativity on this remarkable canvas! \*\*Scan the QR code in photos for more information about this listing.