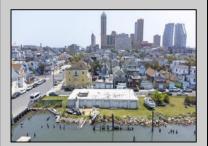

## **COMMENTS**

APPROXIMATELY 390 FEET ON THE WATER!! CAFRA APPROVED!! Unlock a World of Opportunities! Breathe new life into this once-thriving Marina or reimagine it as a serene waterfront residential community. Positioned across from the historic OLD Bader Field and Baseball Stadium, enjoy easy access to the inlet and back Bays. Discover 12 distinctive lots in total! On the Lake Side, you\'ll find 8 captivating lots. Highlighting this side is a spacious 3,200 sq ft garage-style structure with 8 bays—an ideal canvas for your creative vision. On the Restaurant Side, a unique opportunity awaits with 4 lots. Envision a charming 3,000 sq ft boathouse/restaurant-style structure complete with bathrooms. Picture over an acre of enchanting floating docks, slips, and a world of potential revenue! Alternatively, explore the possibility of crafting residential homes or condos, inspired by the nearby Sunset Ave approach. Here, 26\' wide lots cleverly integrated waterfront land for heightened value. Pending necessary approvals, this property could potentially host around 14 distinct properties. For a captivating twist, combine the allure of condos with the allure of a marina, creating an enduring stream of residual income. Imagine a waterfront restaurant seamlessly integrated with a charming marina, both perfectly positioned to capture the beauty of each sunset. Unleash your creativity on this remarkable canvas! \*\*Scan the QR code in photos for more information about this listing.