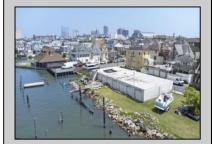

## **COMMENTS**

APPROXIMATELY 390 FEET ON THE WATER!! CAFRA APPROVED!! Unlock a World of Opportunities! Breathe new life into this once-thriving Marina or reimagine it as a serene waterfront residential community. Positioned across from the historic OLD Bader Field and Baseball Stadium, enjoy easy access to the inlet and back Bays. Discover 12 distinctive lots in total! On the Lake Side, you\'ll find 8 captivating lots. Highlighting this side is a spacious 3,200 sq ft garage-style structure with 8 bays—an ideal canvas for your creative vision. On the Restaurant Side, a unique opportunity awaits with 4 lots. Envision a charming 3,000 sq ft boathouse/restaurant-style structure complete with bathrooms. Picture over an acre of enchanting floating docks, slips, and a world of potential revenue! Alternatively, explore the possibility of crafting residential homes or condos, inspired by the nearby Sunset Ave approach. Here, 26\' wide lots cleverly integrated waterfront land for heightened value. Pending necessary approvals, this property could potentially host around 14 distinct properties. For a captivating twist, combine the allure of condos with the allure of a marina, creating an enduring stream of residual income. Imagine a waterfront restaurant seamlessly integrated with a charming marina, both perfectly positioned to capture the beauty of each sunset. Unleash your creativity on this remarkable canvas! \*\*Scan the QR code in photos for more information about this listing.