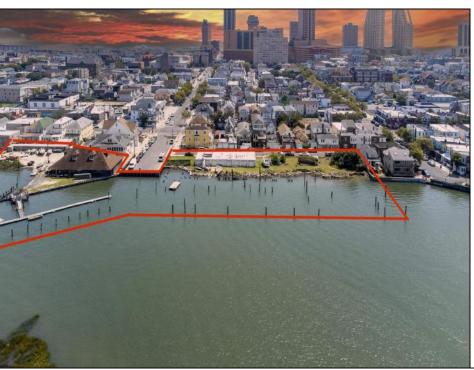

## **COMMENTS**

APPROXIMATELY 390 FEET ON THE WATER!! CAFRA APPROVED!! Unlock a World of Opportunities! Breathe new life into this once-thriving Marina or reimagine it as a serene waterfront residential community. Positioned across from the historic OLD Bader Field and Baseball Stadium, enjoy easy access to the inlet and back Bays. Discover 12 distinctive lots in total! On the Lake Side, you\'ll find 8 captivating lots. Highlighting this side is a spacious 3,200 sq ft garage-style structure with 8 bays—an ideal canvas for your creative vision. On the Restaurant Side, a unique opportunity awaits with 4 lots. Envision a charming 3,000 sq ft boathouse/restaurant-style structure complete with bathrooms. Picture over an acre of enchanting floating docks, slips, and a world of potential revenue! Alternatively, explore the possibility of crafting residential homes or condos, inspired by the nearby Sunset Ave approach. Here, 26\' wide lots cleverly integrated waterfront land for heightened value. Pending necessary approvals, this property could potentially host around 14 distinct properties. For a captivating twist, combine the allure of condos with the allure of a marina, creating an enduring stream of residual income. Imagine a waterfront restaurant seamlessly integrated with a charming marina, both perfectly positioned to capture the beauty of each sunset. Unleash your creativity on this remarkable canvas! \*\*Scan the QR code in photos for more information about this listing.