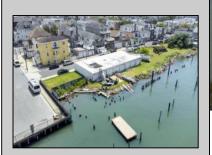

## **COMMENTS**

APPROXIMATELY 390 FEET ON THE WATER!! CAFRA APPROVED!! Unlock a World of Opportunities! Breathe new life into this once-thriving Marina or reimagine it as a serene waterfront residential community. Positioned across from the historic OLD Bader Field and Baseball Stadium, enjoy easy access to the inlet and back Bays. Discover 12 distinctive lots in total! On the Lake Side, you\'ll find 8 captivating lots. Highlighting this side is a spacious 3,200 sq ft garage-style structure with 8 bays—an ideal canvas for your creative vision. On the Restaurant Side, a unique opportunity awaits with 4 lots. Envision a charming 3,000 sq ft boathouse/restaurant-style structure complete with bathrooms. Picture over an acre of enchanting floating docks, slips, and a world of potential revenue! Alternatively, explore the possibility of crafting residential homes or condos, inspired by the nearby Sunset Ave approach. Here, 26\' wide lots cleverly integrated waterfront land for heightened value. Pending necessary approvals, this property could potentially host around 14 distinct properties. For a captivating twist, combine the allure of condos with the allure of a marina, creating an enduring stream of residual income. Imagine a waterfront restaurant seamlessly integrated with a charming marina, both perfectly positioned to capture the beauty of each sunset. Unleash your creativity on this remarkable canvas! \*\*Scan the QR code in photos for more information about this listing.