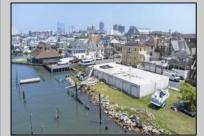

## COMMENTS

APPROXIMATELY 390 FEET ON THE WATER !! CAFRA APPROVED !! Unlock a World of Opportunities! Breathe new life into this once-thriving Marina or reimagine it as a serene waterfront residential community. Positioned across from the historic OLD Bader Field and Baseball Stadium, enjoy easy access to the inlet and back Bays. Discover 12 distinctive lots in total! On the Lake Side, you\'ll find 8 captivating lots. Highlighting this side is a spacious 3,200 sq ft garage-style structure with 8 bays-an ideal canvas for your creative vision. On the Restaurant Side, a unique opportunity awaits with 4 lots. Envision a charming 3,000 sq ft boathouse/restaurant-style structure complete with bathrooms. Picture over an acre of enchanting floating docks, slips, and a world of potential revenue! Alternatively, explore the possibility of crafting residential homes or condos, inspired by the nearby Sunset Ave approach. Here, 26\' wide lots cleverly integrated waterfront land for heightened value. Pending necessary approvals, this property could potentially host around 14 distinct properties. For a captivating twist, combine the allure of condos with the allure of a marina, creating an enduring stream of residual income. Imagine a waterfront restaurant seamlessly integrated with a charming marina, both perfectly positioned to capture the beauty of each sunset. Unleash your creativity on this remarkable canvas!