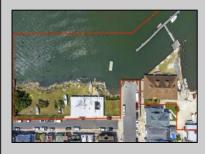

## COMMENTS

APPROXIMATELY 390 FEET ON THE WATER !! CAFRA APPROVED !! Unlock a World of Opportunities! Breathe new life into this once-thriving Marina or reimagine it as a serene waterfront residential community. Positioned across from the historic OLD Bader Field and Baseball Stadium, enjoy easy access to the inlet and back Bays. Discover 12 distinctive lots in total! On the Lake Side, you\'ll find 8 captivating lots. Highlighting this side is a spacious 3,200 sq ft garage-style structure with 8 bays-an ideal canvas for your creative vision. On the Restaurant Side, a unique opportunity awaits with 4 lots. Envision a charming 3,000 sq ft boathouse/restaurant-style structure complete with bathrooms. Picture over an acre of enchanting floating docks, slips, and a world of potential revenue! Alternatively, explore the possibility of crafting residential homes or condos, inspired by the nearby Sunset Ave approach. Here, 26\' wide lots cleverly integrated waterfront land for heightened value. Pending necessary approvals, this property could potentially host around 14 distinct properties. For a captivating twist, combine the allure of condos with the allure of a marina, creating an enduring stream of residual income. Imagine a waterfront restaurant seamlessly integrated with a charming marina, both perfectly positioned to capture the beauty of each sunset. Unleash your creativity on this remarkable canvas!