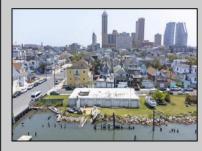

## COMMENTS

APPROXIMATELY 390 FEET ON THE WATER !! CAFRA APPROVED !! Unlock a World of Opportunities! Breathe new life into this once-thriving Marina or reimagine it as a serene waterfront residential community. Positioned across from the historic OLD Bader Field and Baseball Stadium, enjoy easy access to the inlet and back Bays. Discover 12 distinctive lots in total! On the Lake Side, you\'ll find 8 captivating lots. Highlighting this side is a spacious 3,200 sq ft garage-style structure with 8 bays-an ideal canvas for your creative vision. On the Restaurant Side, a unique opportunity awaits with 4 lots. Envision a charming 3,000 sq ft boathouse/restaurant-style structure complete with bathrooms. Picture over an acre of enchanting floating docks, slips, and a world of potential revenue! Alternatively, explore the possibility of crafting residential homes or condos, inspired by the nearby Sunset Ave approach. Here, 26\' wide lots cleverly integrated waterfront land for heightened value. Pending necessary approvals, this property could potentially host around 14 distinct properties. For a captivating twist, combine the allure of condos with the allure of a marina, creating an enduring stream of residual income. Imagine a waterfront restaurant seamlessly integrated with a charming marina, both perfectly positioned to capture the beauty of each sunset. Unleash your creativity on this remarkable canvas!