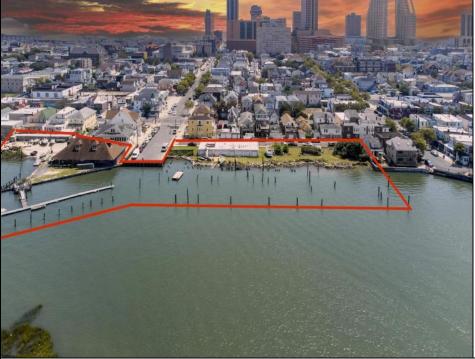

## COMMENTS

APPROXIMATELY 390 FEET ON THE WATER !! CAFRA APPROVED !! Unlock a World of Opportunities! Breathe new life into this once-thriving Marina or reimagine it as a serene waterfront residential community. Positioned across from the historic OLD Bader Field and Baseball Stadium, enjoy easy access to the inlet and back Bays. Discover 12 distinctive lots in total! On the Lake Side, you\'ll find 8 captivating lots. Highlighting this side is a spacious 3,200 sq ft garage-style structure with 8 bays-an ideal canvas for your creative vision. On the Restaurant Side, a unique opportunity awaits with 4 lots. Envision a charming 3,000 sq ft boathouse/restaurant-style structure complete with bathrooms. Picture over an acre of enchanting floating docks, slips, and a world of potential revenue! Alternatively, explore the possibility of crafting residential homes or condos, inspired by the nearby Sunset Ave approach. Here, 26\' wide lots cleverly integrated waterfront land for heightened value. Pending necessary approvals, this property could potentially host around 14 distinct properties. For a captivating twist, combine the allure of condos with the allure of a marina, creating an enduring stream of residual income. Imagine a waterfront restaurant seamlessly integrated with a charming marina, both perfectly positioned to capture the beauty of each sunset. Unleash your creativity on this remarkable canvas!