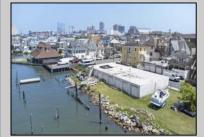

## COMMENTS

APPROXIMATELY 390 FEET ON THE WATER !! CAFRA APPROVED !! Unlock a World of Opportunities! Breathe new life into this once-thriving Marina or reimagine it as a serene waterfront residential community. Positioned across from the historic OLD Bader Field and Baseball Stadium, enjoy easy access to the inlet and back Bays. Discover 12 distinctive lots in total! On the Lake Side, you\'ll find 8 captivating lots. Highlighting this side is a spacious 3,200 sq ft garage-style structure with 8 bays-an ideal canvas for your creative vision. On the Restaurant Side, a unique opportunity awaits with 4 lots. Envision a charming 3,000 sq ft boathouse/restaurant-style structure complete with bathrooms. Picture over an acre of enchanting floating docks, slips, and a world of potential revenue! Alternatively, explore the possibility of crafting residential homes or condos, inspired by the nearby Sunset Ave approach. Here, 26\' wide lots cleverly integrated waterfront land for heightened value. Pending necessary approvals, this property could potentially host around 14 distinct properties. For a captivating twist, combine the allure of condos with the allure of a marina, creating an enduring stream of residual income. Imagine a waterfront restaurant seamlessly integrated with a charming marina, both perfectly positioned to capture the beauty of each sunset. Unleash your creativity on this remarkable canvas!