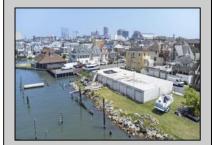

## COMMENTS

APPROXIMATELY 390 FEET ON THE WATER!! CAFRA APPROVED!! Unlock a World of Opportunities! Breathe new life into this once-thriving Marina or reimagine it as a serene waterfront residential community. Positioned across from the historic OLD Bader Field and Baseball Stadium, enjoy easy access to the inlet and back Bays. Discover 12 distinctive lots in total! On the Lake Side, you\'ll find 8 captivating lots. Highlighting this side is a spacious 3,200 sq ft garage-style structure with 8 bays—an ideal canvas for your creative vision. On the Restaurant Side, a unique opportunity awaits with 4 lots. Envision a charming 3,000 sq ft boathouse/restaurant-style structure complete with bathrooms. Picture over an acre of enchanting floating docks, slips, and a world of potential revenue! Alternatively, explore the possibility of crafting residential homes or condos, inspired by the nearby Sunset Ave approach. Here, 26\' wide lots cleverly integrated waterfront land for heightened value. Pending necessary approvals, this property could potentially host around 14 distinct properties. For a captivating twist, combine the allure of condos with the allure of a marina, creating an enduring stream of residual income. Imagine a waterfront restaurant seamlessly integrated with a charming marina, both perfectly positioned to capture the beauty of each sunset. Unleash your creativity on this remarkable canvas! \*\*Scan the QR code in photos for more information about this listing.