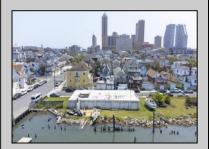

## COMMENTS

APPROXIMATELY 390 FEET ON THE WATER!! CAFRA APPROVED!! Unlock a World of Opportunities! Breathe new life into this once-thriving Marina or reimagine it as a serene waterfront residential community. Positioned across from the historic OLD Bader Field and Baseball Stadium, enjoy easy access to the inlet and back Bays. Discover 12 distinctive lots in total! On the Lake Side, you\'ll find 8 captivating lots. Highlighting this side is a spacious 3,200 sq ft garage-style structure with 8 bays—an ideal canvas for your creative vision. On the Restaurant Side, a unique opportunity awaits with 4 lots. Envision a charming 3,000 sq ft boathouse/restaurant-style structure complete with bathrooms. Picture over an acre of enchanting floating docks, slips, and a world of potential revenue! Alternatively, explore the possibility of crafting residential homes or condos, inspired by the nearby Sunset Ave approach. Here, 26\' wide lots cleverly integrated waterfront land for heightened value. Pending necessary approvals, this property could potentially host around 14 distinct properties. For a captivating twist, combine the allure of condos with the allure of a marina, creating an enduring stream of residual income. Imagine a waterfront restaurant seamlessly integrated with a charming marina, both perfectly positioned to capture the beauty of each sunset. Unleash your creativity on this remarkable canvas! \*\*Scan the QR code in photos for more information about this listing.