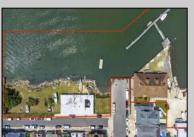

## COMMENTS

APPROXIMATELY 390 FEET ON THE WATER!! CAFRA APPROVED!! Unlock a World of Opportunities! Breathe new life into this once-thriving Marina or reimagine it as a serene waterfront residential community. Positioned across from the historic OLD Bader Field and Baseball Stadium, enjoy easy access to the inlet and back Bays. Discover 12 distinctive lots in total! On the Lake Side, you\'ll find 8 captivating lots. Highlighting this side is a spacious 3,200 sq ft garage-style structure with 8 bays—an ideal canvas for your creative vision. On the Restaurant Side, a unique opportunity awaits with 4 lots. Envision a charming 3,000 sq ft boathouse/restaurant-style structure complete with bathrooms. Picture over an acre of enchanting floating docks, slips, and a world of potential revenue! Alternatively, explore the possibility of crafting residential homes or condos, inspired by the nearby Sunset Ave approach. Here, 26\' wide lots cleverly integrated waterfront land for heightened value. Pending necessary approvals, this property could potentially host around 14 distinct properties. For a captivating twist, combine the allure of condos with the allure of a marina, creating an enduring stream of residual income. Imagine a waterfront restaurant seamlessly integrated with a charming marina, both perfectly positioned to capture the beauty of each sunset. Unleash your creativity on this remarkable canvas! \*\*Scan the QR code in photos for more information about this listing.