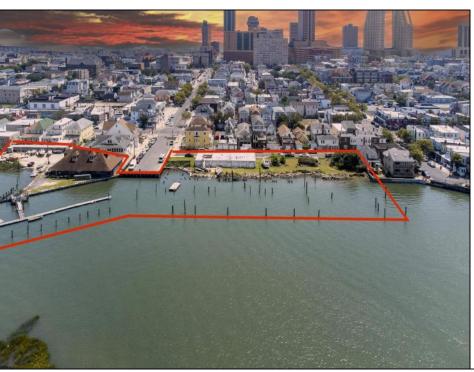

## COMMENTS

APPROXIMATELY 390 FEET ON THE WATER!! CAFRA APPROVED!! Unlock a World of Opportunities! Breathe new life into this once-thriving Marina or reimagine it as a serene waterfront residential community. Positioned across from the historic OLD Bader Field and Baseball Stadium, enjoy easy access to the inlet and back Bays. Discover 12 distinctive lots in total! On the Lake Side, you\'ll find 8 captivating lots. Highlighting this side is a spacious 3,200 sq ft garage-style structure with 8 bays—an ideal canvas for your creative vision. On the Restaurant Side, a unique opportunity awaits with 4 lots. Envision a charming 3,000 sq ft boathouse/restaurant-style structure complete with bathrooms. Picture over an acre of enchanting floating docks, slips, and a world of potential revenue! Alternatively, explore the possibility of crafting residential homes or condos, inspired by the nearby Sunset Ave approach. Here, 26\' wide lots cleverly integrated waterfront land for heightened value. Pending necessary approvals, this property could potentially host around 14 distinct properties. For a captivating twist, combine the allure of condos with the allure of a marina, creating an enduring stream of residual income. Imagine a waterfront restaurant seamlessly integrated with a charming marina, both perfectly positioned to capture the beauty of each sunset. Unleash your creativity on this remarkable canvas! \*\*Scan the QR code in photos for more information about this listing.