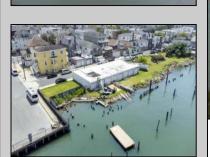

## COMMENTS

APPROXIMATELY 390 FEET ON THE WATER!! CAFRA APPROVED!! Unlock a World of Opportunities! Breathe new life into this once-thriving Marina or reimagine it as a serene waterfront residential community. Positioned across from the historic OLD Bader Field and Baseball Stadium, enjoy easy access to the inlet and back Bays. Discover 12 distinctive lots in total! On the Lake Side, you\'ll find 8 captivating lots. Highlighting this side is a spacious 3,200 sq ft garage-style structure with 8 bays—an ideal canvas for your creative vision. On the Restaurant Side, a unique opportunity awaits with 4 lots. Envision a charming 3,000 sq ft boathouse/restaurant-style structure complete with bathrooms. Picture over an acre of enchanting floating docks, slips, and a world of potential revenue! Alternatively, explore the possibility of crafting residential homes or condos, inspired by the nearby Sunset Ave approach. Here, 26\' wide lots cleverly integrated waterfront land for heightened value. Pending necessary approvals, this property could potentially host around 14 distinct properties. For a captivating twist, combine the allure of condos with the allure of a marina, creating an enduring stream of residual income. Imagine a waterfront restaurant seamlessly integrated with a charming marina, both perfectly positioned to capture the beauty of each sunset. Unleash your creativity on this remarkable canvas! \*\*Scan the QR code in photos for more information about this listing.