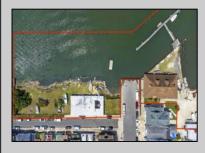

## COMMENTS

APPROXIMATELY 390 FEET ON THE WATER !! CAFRA APPROVED !! Unlock a World of Opportunities! Breathe new life into this once-thriving Marina or reimagine it as a serene waterfront residential community. Positioned across from the historic OLD Bader Field and Baseball Stadium, enjoy easy access to the inlet and back Bays. Discover 12 distinctive lots in total! On the Lake Side, you\'ll find 8 captivating lots. Highlighting this side is a spacious 3,200 sq ft garage-style structure with 8 bays-an ideal canvas for your creative vision. On the Restaurant Side, a unique opportunity awaits with 4 lots. Envision a charming 3,000 sq ft boathouse/restaurant-style structure complete with bathrooms. Picture over an acre of enchanting floating docks, slips, and a world of potential revenue! Alternatively, explore the possibility of crafting residential homes or condos, inspired by the nearby Sunset Ave approach. Here, 26\' wide lots cleverly integrated waterfront land for heightened value. Pending necessary approvals, this property could potentially host around 14 distinct properties. For a captivating twist, combine the allure of condos with the allure of a marina, creating an enduring stream of residual income. Imagine a waterfront restaurant seamlessly integrated with a charming marina, both perfectly positioned to capture the beauty of each sunset. Unleash your creativity on this remarkable canvas!