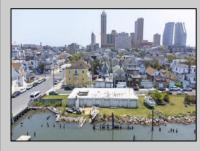

## COMMENTS

APPROXIMATELY 390 FEET ON THE WATER !! CAFRA APPROVED !! Unlock a World of Opportunities! Breathe new life into this once-thriving Marina or reimagine it as a serene waterfront residential community. Positioned across from the historic OLD Bader Field and Baseball Stadium, enjoy easy access to the inlet and back Bays. Discover 12 distinctive lots in total! On the Lake Side, you\'ll find 8 captivating lots. Highlighting this side is a spacious 3,200 sq ft garage-style structure with 8 bays-an ideal canvas for your creative vision. On the Restaurant Side, a unique opportunity awaits with 4 lots. Envision a charming 3,000 sq ft boathouse/restaurant-style structure complete with bathrooms. Picture over an acre of enchanting floating docks, slips, and a world of potential revenue! Alternatively, explore the possibility of crafting residential homes or condos, inspired by the nearby Sunset Ave approach. Here, 26\' wide lots cleverly integrated waterfront land for heightened value. Pending necessary approvals, this property could potentially host around 14 distinct properties. For a captivating twist, combine the allure of condos with the allure of a marina, creating an enduring stream of residual income. Imagine a waterfront restaurant seamlessly integrated with a charming marina, both perfectly positioned to capture the beauty of each sunset. Unleash your creativity on this remarkable canvas!