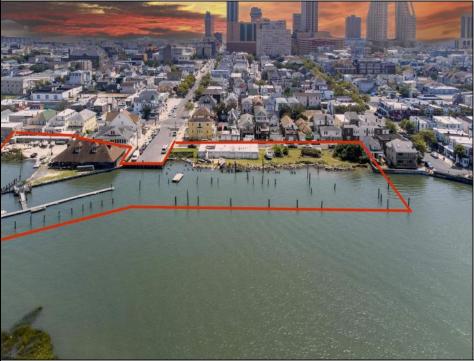

## COMMENTS

APPROXIMATELY 390 FEET ON THE WATER !! CAFRA APPROVED !! Unlock a World of Opportunities! Breathe new life into this once-thriving Marina or reimagine it as a serene waterfront residential community. Positioned across from the historic OLD Bader Field and Baseball Stadium, enjoy easy access to the inlet and back Bays. Discover 12 distinctive lots in total! On the Lake Side, you\'ll find 8 captivating lots. Highlighting this side is a spacious 3,200 sq ft garage-style structure with 8 bays-an ideal canvas for your creative vision. On the Restaurant Side, a unique opportunity awaits with 4 lots. Envision a charming 3,000 sq ft boathouse/restaurant-style structure complete with bathrooms. Picture over an acre of enchanting floating docks, slips, and a world of potential revenue! Alternatively, explore the possibility of crafting residential homes or condos, inspired by the nearby Sunset Ave approach. Here, 26\' wide lots cleverly integrated waterfront land for heightened value. Pending necessary approvals, this property could potentially host around 14 distinct properties. For a captivating twist, combine the allure of condos with the allure of a marina, creating an enduring stream of residual income. Imagine a waterfront restaurant seamlessly integrated with a charming marina, both perfectly positioned to capture the beauty of each sunset. Unleash your creativity on this remarkable canvas!