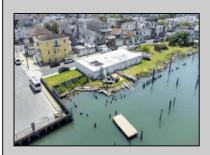

## COMMENTS

APPROXIMATELY 390 FEET ON THE WATER !! CAFRA APPROVED !! Unlock a World of Opportunities! Breathe new life into this once-thriving Marina or reimagine it as a serene waterfront residential community. Positioned across from the historic OLD Bader Field and Baseball Stadium, enjoy easy access to the inlet and back Bays. Discover 12 distinctive lots in total! On the Lake Side, you\'ll find 8 captivating lots. Highlighting this side is a spacious 3,200 sq ft garage-style structure with 8 bays-an ideal canvas for your creative vision. On the Restaurant Side, a unique opportunity awaits with 4 lots. Envision a charming 3,000 sq ft boathouse/restaurant-style structure complete with bathrooms. Picture over an acre of enchanting floating docks, slips, and a world of potential revenue! Alternatively, explore the possibility of crafting residential homes or condos, inspired by the nearby Sunset Ave approach. Here, 26\' wide lots cleverly integrated waterfront land for heightened value. Pending necessary approvals, this property could potentially host around 14 distinct properties. For a captivating twist, combine the allure of condos with the allure of a marina, creating an enduring stream of residual income. Imagine a waterfront restaurant seamlessly integrated with a charming marina, both perfectly positioned to capture the beauty of each sunset. Unleash your creativity on this remarkable canvas!