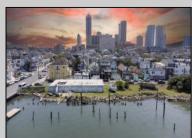

## COMMENTS

APPROXIMATELY 390 FEET ON THE WATER !! CAFRA APPROVED !! Unlock a World of Opportunities! Breathe new life into this once-thriving Marina or reimagine it as a serene waterfront residential community. Positioned across from the historic OLD Bader Field and Baseball Stadium, enjoy easy access to the inlet and back Bays. Discover 12 distinctive lots in total! On the Lake Side, you\'ll find 8 captivating lots. Highlighting this side is a spacious 3,200 sq ft garage-style structure with 8 bays-an ideal canvas for your creative vision. On the Restaurant Side, a unique opportunity awaits with 4 lots. Envision a charming 3,000 sq ft boathouse/restaurant-style structure complete with bathrooms. Picture over an acre of enchanting floating docks, slips, and a world of potential revenue! Alternatively, explore the possibility of crafting residential homes or condos, inspired by the nearby Sunset Ave approach. Here, 26\' wide lots cleverly integrated waterfront land for heightened value. Pending necessary approvals, this property could potentially host around 14 distinct properties. For a captivating twist, combine the allure of condos with the allure of a marina, creating an enduring stream of residual income. Imagine a waterfront restaurant seamlessly integrated with a charming marina, both perfectly positioned to capture the beauty of each sunset. Unleash your creativity on this remarkable canvas!