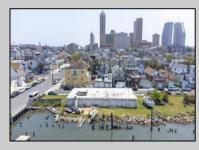

## COMMENTS

APPROXIMATELY 390 FEET ON THE WATER !! CAFRA APPROVED !! Unlock a World of Opportunities! Breathe new life into this once-thriving Marina or reimagine it as a serene waterfront residential community. Positioned across from the historic OLD Bader Field and Baseball Stadium, enjoy easy access to the inlet and back Bays. Discover 12 distinctive lots in total! On the Lake Side, you\'ll find 8 captivating lots. Highlighting this side is a spacious 3,200 sq ft garage-style structure with 8 bays-an ideal canvas for your creative vision. On the Restaurant Side, a unique opportunity awaits with 4 lots. Envision a charming 3,000 sq ft boathouse/restaurant-style structure complete with bathrooms. Picture over an acre of enchanting floating docks, slips, and a world of potential revenue! Alternatively, explore the possibility of crafting residential homes or condos, inspired by the nearby Sunset Ave approach. Here, 26\' wide lots cleverly integrated waterfront land for heightened value. Pending necessary approvals, this property could potentially host around 14 distinct properties. For a captivating twist, combine the allure of condos with the allure of a marina, creating an enduring stream of residual income. Imagine a waterfront restaurant seamlessly integrated with a charming marina, both perfectly positioned to capture the beauty of each sunset. Unleash your creativity on this remarkable canvas! \*\*Scan the QR code in photos for more information about this listing.