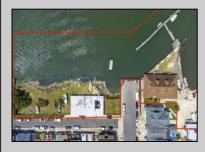

## COMMENTS

APPROXIMATELY 390 FEET ON THE WATER !! CAFRA APPROVED !! Unlock a World of Opportunities! Breathe new life into this once-thriving Marina or reimagine it as a serene waterfront residential community. Positioned across from the historic OLD Bader Field and Baseball Stadium, enjoy easy access to the inlet and back Bays. Discover 12 distinctive lots in total! On the Lake Side, you\'ll find 8 captivating lots. Highlighting this side is a spacious 3,200 sq ft garage-style structure with 8 bays-an ideal canvas for your creative vision. On the Restaurant Side, a unique opportunity awaits with 4 lots. Envision a charming 3,000 sq ft boathouse/restaurant-style structure complete with bathrooms. Picture over an acre of enchanting floating docks, slips, and a world of potential revenue! Alternatively, explore the possibility of crafting residential homes or condos, inspired by the nearby Sunset Ave approach. Here, 26\' wide lots cleverly integrated waterfront land for heightened value. Pending necessary approvals, this property could potentially host around 14 distinct properties. For a captivating twist, combine the allure of condos with the allure of a marina, creating an enduring stream of residual income. Imagine a waterfront restaurant seamlessly integrated with a charming marina, both perfectly positioned to capture the beauty of each sunset. Unleash your creativity on this remarkable canvas! \*\*Scan the QR code in photos for more information about this listing.