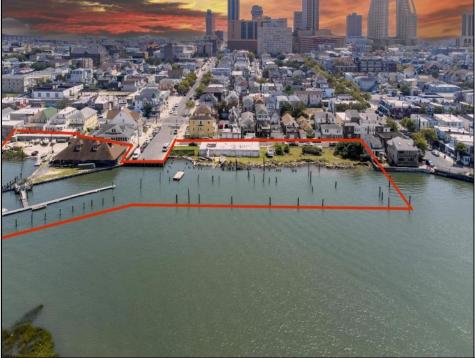

## COMMENTS

APPROXIMATELY 390 FEET ON THE WATER !! CAFRA APPROVED !! Unlock a World of Opportunities! Breathe new life into this once-thriving Marina or reimagine it as a serene waterfront residential community. Positioned across from the historic OLD Bader Field and Baseball Stadium, enjoy easy access to the inlet and back Bays. Discover 12 distinctive lots in total! On the Lake Side, you\'ll find 8 captivating lots. Highlighting this side is a spacious 3,200 sq ft garage-style structure with 8 bays-an ideal canvas for your creative vision. On the Restaurant Side, a unique opportunity awaits with 4 lots. Envision a charming 3,000 sq ft boathouse/restaurant-style structure complete with bathrooms. Picture over an acre of enchanting floating docks, slips, and a world of potential revenue! Alternatively, explore the possibility of crafting residential homes or condos, inspired by the nearby Sunset Ave approach. Here, 26\' wide lots cleverly integrated waterfront land for heightened value. Pending necessary approvals, this property could potentially host around 14 distinct properties. For a captivating twist, combine the allure of condos with the allure of a marina, creating an enduring stream of residual income. Imagine a waterfront restaurant seamlessly integrated with a charming marina, both perfectly positioned to capture the beauty of each sunset. Unleash your creativity on this remarkable canvas! \*\*Scan the QR code in photos for more information about this listing.