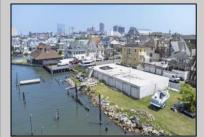

## COMMENTS

APPROXIMATELY 390 FEET ON THE WATER !! CAFRA APPROVED !! Unlock a World of Opportunities! Breathe new life into this once-thriving Marina or reimagine it as a serene waterfront residential community. Positioned across from the historic OLD Bader Field and Baseball Stadium, enjoy easy access to the inlet and back Bays. Discover 12 distinctive lots in total! On the Lake Side, you\'ll find 8 captivating lots. Highlighting this side is a spacious 3,200 sq ft garage-style structure with 8 bays-an ideal canvas for your creative vision. On the Restaurant Side, a unique opportunity awaits with 4 lots. Envision a charming 3,000 sq ft boathouse/restaurant-style structure complete with bathrooms. Picture over an acre of enchanting floating docks, slips, and a world of potential revenue! Alternatively, explore the possibility of crafting residential homes or condos, inspired by the nearby Sunset Ave approach. Here, 26\' wide lots cleverly integrated waterfront land for heightened value. Pending necessary approvals, this property could potentially host around 14 distinct properties. For a captivating twist, combine the allure of condos with the allure of a marina, creating an enduring stream of residual income. Imagine a waterfront restaurant seamlessly integrated with a charming marina, both perfectly positioned to capture the beauty of each sunset. Unleash your creativity on this remarkable canvas! \*\*Scan the QR code in photos for more information about this listing.