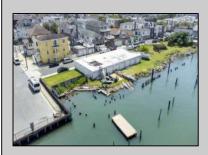

## COMMENTS

APPROXIMATELY 390 FEET ON THE WATER !! CAFRA APPROVED !! Unlock a World of Opportunities! Breathe new life into this once-thriving Marina or reimagine it as a serene waterfront residential community. Positioned across from the historic OLD Bader Field and Baseball Stadium, enjoy easy access to the inlet and back Bays. Discover 12 distinctive lots in total! On the Lake Side, you\'ll find 8 captivating lots. Highlighting this side is a spacious 3,200 sq ft garage-style structure with 8 bays-an ideal canvas for your creative vision. On the Restaurant Side, a unique opportunity awaits with 4 lots. Envision a charming 3,000 sq ft boathouse/restaurant-style structure complete with bathrooms. Picture over an acre of enchanting floating docks, slips, and a world of potential revenue! Alternatively, explore the possibility of crafting residential homes or condos, inspired by the nearby Sunset Ave approach. Here, 26\' wide lots cleverly integrated waterfront land for heightened value. Pending necessary approvals, this property could potentially host around 14 distinct properties. For a captivating twist, combine the allure of condos with the allure of a marina, creating an enduring stream of residual income. Imagine a waterfront restaurant seamlessly integrated with a charming marina, both perfectly positioned to capture the beauty of each sunset. Unleash your creativity on this remarkable canvas! \*\*Scan the QR code in photos for more information about this listing.