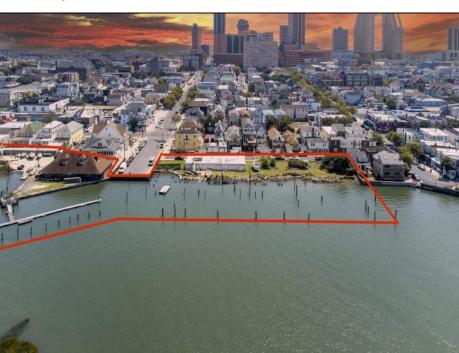

## COMMENTS

APPROXIMATELY 390 FEET ON THE WATER!! CAFRA APPROVED!! Unlock a World of Opportunities! Breathe new life into this once-thriving Marina or reimagine it as a serene waterfront residential community. Positioned across from the historic OLD Bader Field and Baseball Stadium, enjoy easy access to the inlet and back Bays. Discover 12 distinctive lots in total! On the Lake Side, you\'ll find 8 captivating lots. Highlighting this side is a spacious 3,200 sq ft garage-style structure with 8 bays—an ideal canvas for your creative vision. On the Restaurant Side, a unique opportunity awaits with 4 lots. Envision a charming 3,000 sq ft boathouse/restaurant-style structure complete with bathrooms. Picture over an acre of enchanting floating docks, slips, and a world of potential revenue! Alternatively, explore the possibility of crafting residential homes or condos, inspired by the nearby Sunset Ave approach. Here, 26\' wide lots cleverly integrated waterfront land for heightened value. Pending necessary approvals, this property could potentially host around 14 distinct properties. For a captivating twist, combine the allure of condos with the allure of a marina, creating an enduring stream of residual income. Imagine a waterfront restaurant seamlessly integrated with a charming marina, both perfectly positioned to capture the beauty of each sunset. Unleash your creativity on this remarkable canvas!