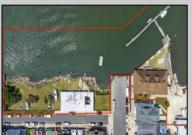

## COMMENTS

APPROXIMATELY 390 FEET ON THE WATER!! CAFRA APPROVED!! Unlock a World of Opportunities! Breathe new life into this once-thriving Marina or reimagine it as a serene waterfront residential community. Positioned across from the historic OLD Bader Field and Baseball Stadium, enjoy easy access to the inlet and back Bays. Discover 12 distinctive lots in total! On the Lake Side, you\'ll find 8 captivating lots. Highlighting this side is a spacious 3,200 sq ft garage-style structure with 8 bays—an ideal canvas for your creative vision. On the Restaurant Side, a unique opportunity awaits with 4 lots. Envision a charming 3,000 sq ft boathouse/restaurant-style structure complete with bathrooms. Picture over an acre of enchanting floating docks, slips, and a world of potential revenue! Alternatively, explore the possibility of crafting residential homes or condos, inspired by the nearby Sunset Ave approach. Here, 26\' wide lots cleverly integrated waterfront land for heightened value. Pending necessary approvals, this property could potentially host around 14 distinct properties. For a captivating twist, combine the allure of condos with the allure of a marina, creating an enduring stream of residual income. Imagine a waterfront restaurant seamlessly integrated with a charming marina, both perfectly positioned to capture the beauty of each sunset. Unleash your creativity on this remarkable canvas!