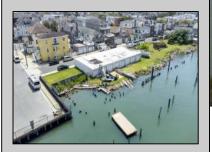

## COMMENTS

APPROXIMATELY 390 FEET ON THE WATER!! CAFRA APPROVED!! Unlock a World of Opportunities! Breathe new life into this once-thriving Marina or reimagine it as a serene waterfront residential community. Positioned across from the historic OLD Bader Field and Baseball Stadium, enjoy easy access to the inlet and back Bays. Discover 12 distinctive lots in total! On the Lake Side, you\'ll find 8 captivating lots. Highlighting this side is a spacious 3,200 sq ft garage-style structure with 8 bays—an ideal canvas for your creative vision. On the Restaurant Side, a unique opportunity awaits with 4 lots. Envision a charming 3,000 sq ft boathouse/restaurant-style structure complete with bathrooms. Picture over an acre of enchanting floating docks, slips, and a world of potential revenue! Alternatively, explore the possibility of crafting residential homes or condos, inspired by the nearby Sunset Ave approach. Here, 26\' wide lots cleverly integrated waterfront land for heightened value. Pending necessary approvals, this property could potentially host around 14 distinct properties. For a captivating twist, combine the allure of condos with the allure of a marina, creating an enduring stream of residual income. Imagine a waterfront restaurant seamlessly integrated with a charming marina, both perfectly positioned to capture the beauty of each sunset. Unleash your creativity on this remarkable canvas!