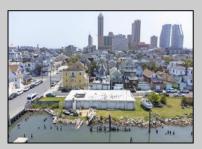

## COMMENTS

APPROXIMATELY 390 FEET ON THE WATER!! CAFRA APPROVED!! Unlock a World of Opportunities! Breathe new life into this once-thriving Marina or reimagine it as a serene waterfront residential community. Positioned across from the historic OLD Bader Field and Baseball Stadium, enjoy easy access to the inlet and back Bays. Discover 12 distinctive lots in total! On the Lake Side, you\'ll find 8 captivating lots. Highlighting this side is a spacious 3,200 sq ft garage-style structure with 8 bays—an ideal canvas for your creative vision. On the Restaurant Side, a unique opportunity awaits with 4 lots. Envision a charming 3,000 sq ft boathouse/restaurant-style structure complete with bathrooms. Picture over an acre of enchanting floating docks, slips, and a world of potential revenue! Alternatively, explore the possibility of crafting residential homes or condos, inspired by the nearby Sunset Ave approach. Here, 26\' wide lots cleverly integrated waterfront land for heightened value. Pending necessary approvals, this property could potentially host around 14 distinct properties. For a captivating twist, combine the allure of condos with the allure of a marina, creating an enduring stream of residual income. Imagine a waterfront restaurant seamlessly integrated with a charming marina, both perfectly positioned to capture the beauty of each sunset. Unleash your creativity on this remarkable canvas!