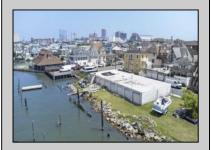

## COMMENTS

APPROXIMATELY 390 FEET ON THE WATER!! CAFRA APPROVED!! Unlock a World of Opportunities! Breathe new life into this once-thriving Marina or reimagine it as a serene waterfront residential community. Positioned across from the historic OLD Bader Field and Baseball Stadium, enjoy easy access to the inlet and back Bays. Discover 12 distinctive lots in total! On the Lake Side, you\'ll find 8 captivating lots. Highlighting this side is a spacious 3,200 sq ft garage-style structure with 8 bays—an ideal canvas for your creative vision. On the Restaurant Side, a unique opportunity awaits with 4 lots. Envision a charming 3,000 sq ft boathouse/restaurant-style structure complete with bathrooms. Picture over an acre of enchanting floating docks, slips, and a world of potential revenue! Alternatively, explore the possibility of crafting residential homes or condos, inspired by the nearby Sunset Ave approach. Here, 26\' wide lots cleverly integrated waterfront land for heightened value. Pending necessary approvals, this property could potentially host around 14 distinct properties. For a captivating twist, combine the allure of condos with the allure of a marina, creating an enduring stream of residual income. Imagine a waterfront restaurant seamlessly integrated with a charming marina, both perfectly positioned to capture the beauty of each sunset. Unleash your creativity on this remarkable canvas!