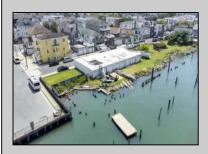

## COMMENTS

APPROXIMATELY 390 FEET ON THE WATER !! CAFRA APPROVED !! Unlock a World of Opportunities! Breathe new life into this once-thriving Marina or reimagine it as a serene waterfront residential community. Positioned across from the historic OLD Bader Field and Baseball Stadium, enjoy easy access to the inlet and back Bays. Discover 12 distinctive lots in total! On the Lake Side, you\'ll find 8 captivating lots. Highlighting this side is a spacious 3,200 sq ft garage-style structure with 8 bays-an ideal canvas for your creative vision. On the Restaurant Side, a unique opportunity awaits with 4 lots. Envision a charming 3,000 sq ft boathouse/restaurant-style structure complete with bathrooms. Picture over an acre of enchanting floating docks, slips, and a world of potential revenue! Alternatively, explore the possibility of crafting residential homes or condos, inspired by the nearby Sunset Ave approach. Here, 26\' wide lots cleverly integrated waterfront land for heightened value. Pending necessary approvals, this property could potentially host around 14 distinct properties. For a captivating twist, combine the allure of condos with the allure of a marina, creating an enduring stream of residual income. Imagine a waterfront restaurant seamlessly integrated with a charming marina, both perfectly positioned to capture the beauty of each sunset. Unleash your creativity on this remarkable canvas!