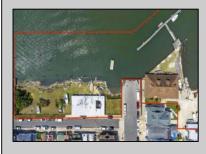

## COMMENTS

APPROXIMATELY 390 FEET ON THE WATER !! CAFRA APPROVED !! Unlock a World of Opportunities! Breathe new life into this once-thriving Marina or reimagine it as a serene waterfront residential community. Positioned across from the historic OLD Bader Field and Baseball Stadium, enjoy easy access to the inlet and back Bays. Discover 12 distinctive lots in total! On the Lake Side, you\'ll find 8 captivating lots. Highlighting this side is a spacious 3,200 sq ft garage-style structure with 8 bays-an ideal canvas for your creative vision. On the Restaurant Side, a unique opportunity awaits with 4 lots. Envision a charming 3,000 sq ft boathouse/restaurant-style structure complete with bathrooms. Picture over an acre of enchanting floating docks, slips, and a world of potential revenue! Alternatively, explore the possibility of crafting residential homes or condos, inspired by the nearby Sunset Ave approach. Here, 26\' wide lots cleverly integrated waterfront land for heightened value. Pending necessary approvals, this property could potentially host around 14 distinct properties. For a captivating twist, combine the allure of condos with the allure of a marina, creating an enduring stream of residual income. Imagine a waterfront restaurant seamlessly integrated with a charming marina, both perfectly positioned to capture the beauty of each sunset. Unleash your creativity on this remarkable canvas!