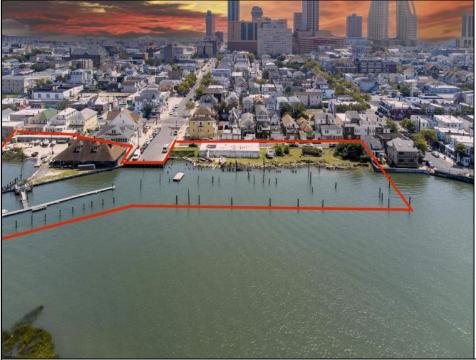

## COMMENTS

APPROXIMATELY 390 FEET ON THE WATER !! CAFRA APPROVED !! Unlock a World of Opportunities! Breathe new life into this once-thriving Marina or reimagine it as a serene waterfront residential community. Positioned across from the historic OLD Bader Field and Baseball Stadium, enjoy easy access to the inlet and back Bays. Discover 12 distinctive lots in total! On the Lake Side, you\'ll find 8 captivating lots. Highlighting this side is a spacious 3,200 sq ft garage-style structure with 8 bays-an ideal canvas for your creative vision. On the Restaurant Side, a unique opportunity awaits with 4 lots. Envision a charming 3,000 sq ft boathouse/restaurant-style structure complete with bathrooms. Picture over an acre of enchanting floating docks, slips, and a world of potential revenue! Alternatively, explore the possibility of crafting residential homes or condos, inspired by the nearby Sunset Ave approach. Here, 26\' wide lots cleverly integrated waterfront land for heightened value. Pending necessary approvals, this property could potentially host around 14 distinct properties. For a captivating twist, combine the allure of condos with the allure of a marina, creating an enduring stream of residual income. Imagine a waterfront restaurant seamlessly integrated with a charming marina, both perfectly positioned to capture the beauty of each sunset. Unleash your creativity on this remarkable canvas!