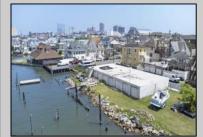

## COMMENTS

APPROXIMATELY 390 FEET ON THE WATER !! CAFRA APPROVED !! Unlock a World of Opportunities! Breathe new life into this once-thriving Marina or reimagine it as a serene waterfront residential community. Positioned across from the historic OLD Bader Field and Baseball Stadium, enjoy easy access to the inlet and back Bays. Discover 12 distinctive lots in total! On the Lake Side, you\'ll find 8 captivating lots. Highlighting this side is a spacious 3,200 sq ft garage-style structure with 8 bays-an ideal canvas for your creative vision. On the Restaurant Side, a unique opportunity awaits with 4 lots. Envision a charming 3,000 sq ft boathouse/restaurant-style structure complete with bathrooms. Picture over an acre of enchanting floating docks, slips, and a world of potential revenue! Alternatively, explore the possibility of crafting residential homes or condos, inspired by the nearby Sunset Ave approach. Here, 26\' wide lots cleverly integrated waterfront land for heightened value. Pending necessary approvals, this property could potentially host around 14 distinct properties. For a captivating twist, combine the allure of condos with the allure of a marina, creating an enduring stream of residual income. Imagine a waterfront restaurant seamlessly integrated with a charming marina, both perfectly positioned to capture the beauty of each sunset. Unleash your creativity on this remarkable canvas!