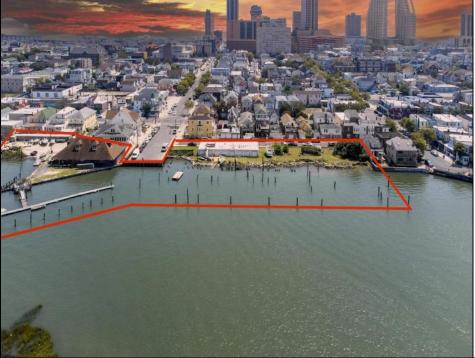

## COMMENTS

APPROXIMATELY 390 FEET ON THE WATER !! CAFRA APPROVED !! Unlock a World of Opportunities! Breathe new life into this once-thriving Marina or reimagine it as a serene waterfront residential community. Positioned across from the historic OLD Bader Field and Baseball Stadium, enjoy easy access to the inlet and back Bays. Discover 12 distinctive lots in total! On the Lake Side, you\'ll find 8 captivating lots. Highlighting this side is a spacious 3,200 sq ft garage-style structure with 8 bays-an ideal canvas for your creative vision. On the Restaurant Side, a unique opportunity awaits with 4 lots. Envision a charming 3,000 sq ft boathouse/restaurant-style structure complete with bathrooms. Picture over an acre of enchanting floating docks, slips, and a world of potential revenue! Alternatively, explore the possibility of crafting residential homes or condos, inspired by the nearby Sunset Ave approach. Here, 26\' wide lots cleverly integrated waterfront land for heightened value. Pending necessary approvals, this property could potentially host around 14 distinct properties. For a captivating twist, combine the allure of condos with the allure of a marina, creating an enduring stream of residual income. Imagine a waterfront restaurant seamlessly integrated with a charming marina, both perfectly positioned to capture the beauty of each sunset. Unleash your creativity on this remarkable canvas!