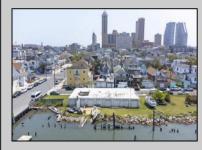

## COMMENTS

APPROXIMATELY 390 FEET ON THE WATER !! CAFRA APPROVED !! Unlock a World of Opportunities! Breathe new life into this once-thriving Marina or reimagine it as a serene waterfront residential community. Positioned across from the historic OLD Bader Field and Baseball Stadium, enjoy easy access to the inlet and back Bays. Discover 12 distinctive lots in total! On the Lake Side, you\'ll find 8 captivating lots. Highlighting this side is a spacious 3,200 sq ft garage-style structure with 8 bays-an ideal canvas for your creative vision. On the Restaurant Side, a unique opportunity awaits with 4 lots. Envision a charming 3,000 sq ft boathouse/restaurant-style structure complete with bathrooms. Picture over an acre of enchanting floating docks, slips, and a world of potential revenue! Alternatively, explore the possibility of crafting residential homes or condos, inspired by the nearby Sunset Ave approach. Here, 26\' wide lots cleverly integrated waterfront land for heightened value. Pending necessary approvals, this property could potentially host around 14 distinct properties. For a captivating twist, combine the allure of condos with the allure of a marina, creating an enduring stream of residual income. Imagine a waterfront restaurant seamlessly integrated with a charming marina, both perfectly positioned to capture the beauty of each sunset. Unleash your creativity on this remarkable canvas!