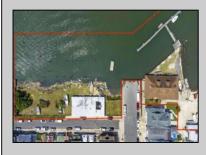

## COMMENTS

APPROXIMATELY 390 FEET ON THE WATER !! CAFRA APPROVED !! Unlock a World of Opportunities! Breathe new life into this once-thriving Marina or reimagine it as a serene waterfront residential community. Positioned across from the historic OLD Bader Field and Baseball Stadium, enjoy easy access to the inlet and back Bays. Discover 12 distinctive lots in total! On the Lake Side, you\'ll find 8 captivating lots. Highlighting this side is a spacious 3,200 sq ft garage-style structure with 8 bays-an ideal canvas for your creative vision. On the Restaurant Side, a unique opportunity awaits with 4 lots. Envision a charming 3,000 sq ft boathouse/restaurant-style structure complete with bathrooms. Picture over an acre of enchanting floating docks, slips, and a world of potential revenue! Alternatively, explore the possibility of crafting residential homes or condos, inspired by the nearby Sunset Ave approach. Here, 26\' wide lots cleverly integrated waterfront land for heightened value. Pending necessary approvals, this property could potentially host around 14 distinct properties. For a captivating twist, combine the allure of condos with the allure of a marina, creating an enduring stream of residual income. Imagine a waterfront restaurant seamlessly integrated with a charming marina, both perfectly positioned to capture the beauty of each sunset. Unleash your creativity on this remarkable canvas!