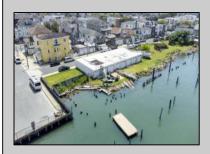

## COMMENTS

APPROXIMATELY 390 FEET ON THE WATER !! CAFRA APPROVED !! Unlock a World of Opportunities! Breathe new life into this once-thriving Marina or reimagine it as a serene waterfront residential community. Positioned across from the historic OLD Bader Field and Baseball Stadium, enjoy easy access to the inlet and back Bays. Discover 12 distinctive lots in total! On the Lake Side, you\'ll find 8 captivating lots. Highlighting this side is a spacious 3,200 sq ft garage-style structure with 8 bays-an ideal canvas for your creative vision. On the Restaurant Side, a unique opportunity awaits with 4 lots. Envision a charming 3,000 sq ft boathouse/restaurant-style structure complete with bathrooms. Picture over an acre of enchanting floating docks, slips, and a world of potential revenue! Alternatively, explore the possibility of crafting residential homes or condos, inspired by the nearby Sunset Ave approach. Here, 26\' wide lots cleverly integrated waterfront land for heightened value. Pending necessary approvals, this property could potentially host around 14 distinct properties. For a captivating twist, combine the allure of condos with the allure of a marina, creating an enduring stream of residual income. Imagine a waterfront restaurant seamlessly integrated with a charming marina, both perfectly positioned to capture the beauty of each sunset. Unleash your creativity on this remarkable canvas!