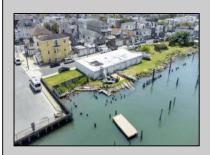

## COMMENTS

APPROXIMATELY 390 FEET ON THE WATER !! CAFRA APPROVED !! Unlock a World of Opportunities! Breathe new life into this once-thriving Marina or reimagine it as a serene waterfront residential community. Positioned across from the historic OLD Bader Field and Baseball Stadium, enjoy easy access to the inlet and back Bays. Discover 12 distinctive lots in total! On the Lake Side, you\'ll find 8 captivating lots. Highlighting this side is a spacious 3,200 sq ft garage-style structure with 8 bays-an ideal canvas for your creative vision. On the Restaurant Side, a unique opportunity awaits with 4 lots. Envision a charming 3,000 sq ft boathouse/restaurant-style structure complete with bathrooms. Picture over an acre of enchanting floating docks, slips, and a world of potential revenue! Alternatively, explore the possibility of crafting residential homes or condos, inspired by the nearby Sunset Ave approach. Here, 26\' wide lots cleverly integrated waterfront land for heightened value. Pending necessary approvals, this property could potentially host around 14 distinct properties. For a captivating twist, combine the allure of condos with the allure of a marina, creating an enduring stream of residual income. Imagine a waterfront restaurant seamlessly integrated with a charming marina, both perfectly positioned to capture the beauty of each sunset. Unleash your creativity on this remarkable canvas! \*\*Scan the QR code in photos for more information about this listing. **PROPERTY DETAILS** 