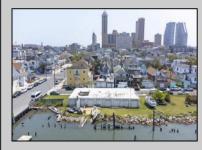

## COMMENTS

APPROXIMATELY 390 FEET ON THE WATER !! CAFRA APPROVED !! Unlock a World of Opportunities! Breathe new life into this once-thriving Marina or reimagine it as a serene waterfront residential community. Positioned across from the historic OLD Bader Field and Baseball Stadium, enjoy easy access to the inlet and back Bays. Discover 12 distinctive lots in total! On the Lake Side, you\'ll find 8 captivating lots. Highlighting this side is a spacious 3,200 sq ft garage-style structure with 8 bays-an ideal canvas for your creative vision. On the Restaurant Side, a unique opportunity awaits with 4 lots. Envision a charming 3,000 sq ft boathouse/restaurant-style structure complete with bathrooms. Picture over an acre of enchanting floating docks, slips, and a world of potential revenue! Alternatively, explore the possibility of crafting residential homes or condos, inspired by the nearby Sunset Ave approach. Here, 26\' wide lots cleverly integrated waterfront land for heightened value. Pending necessary approvals, this property could potentially host around 14 distinct properties. For a captivating twist, combine the allure of condos with the allure of a marina, creating an enduring stream of residual income. Imagine a waterfront restaurant seamlessly integrated with a charming marina, both perfectly positioned to capture the beauty of each sunset. Unleash your creativity on this remarkable canvas! \*\*Scan the QR code in photos for more information about this listing. **PROPERTY DETAILS** 