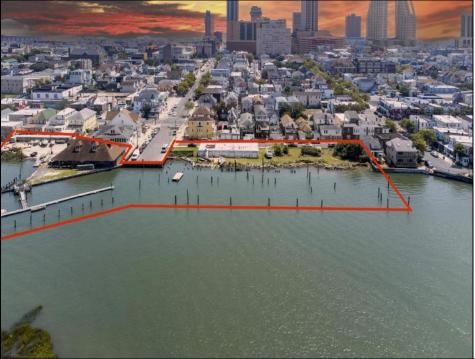

## COMMENTS

APPROXIMATELY 390 FEET ON THE WATER !! CAFRA APPROVED !! Unlock a World of Opportunities! Breathe new life into this once-thriving Marina or reimagine it as a serene waterfront residential community. Positioned across from the historic OLD Bader Field and Baseball Stadium, enjoy easy access to the inlet and back Bays. Discover 12 distinctive lots in total! On the Lake Side, you\'ll find 8 captivating lots. Highlighting this side is a spacious 3,200 sq ft garage-style structure with 8 bays-an ideal canvas for your creative vision. On the Restaurant Side, a unique opportunity awaits with 4 lots. Envision a charming 3,000 sq ft boathouse/restaurant-style structure complete with bathrooms. Picture over an acre of enchanting floating docks, slips, and a world of potential revenue! Alternatively, explore the possibility of crafting residential homes or condos, inspired by the nearby Sunset Ave approach. Here, 26\' wide lots cleverly integrated waterfront land for heightened value. Pending necessary approvals, this property could potentially host around 14 distinct properties. For a captivating twist, combine the allure of condos with the allure of a marina, creating an enduring stream of residual income. Imagine a waterfront restaurant seamlessly integrated with a charming marina, both perfectly positioned to capture the beauty of each sunset. Unleash your creativity on this remarkable canvas! \*\*Scan the QR code in photos for more information about this listing. **PROPERTY DETAILS** 