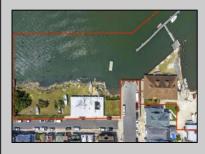

## COMMENTS

APPROXIMATELY 390 FEET ON THE WATER !! CAFRA APPROVED !! Unlock a World of Opportunities! Breathe new life into this once-thriving Marina or reimagine it as a serene waterfront residential community. Positioned across from the historic OLD Bader Field and Baseball Stadium, enjoy easy access to the inlet and back Bays. Discover 12 distinctive lots in total! On the Lake Side, you\'ll find 8 captivating lots. Highlighting this side is a spacious 3,200 sq ft garage-style structure with 8 bays-an ideal canvas for your creative vision. On the Restaurant Side, a unique opportunity awaits with 4 lots. Envision a charming 3,000 sq ft boathouse/restaurant-style structure complete with bathrooms. Picture over an acre of enchanting floating docks, slips, and a world of potential revenue! Alternatively, explore the possibility of crafting residential homes or condos, inspired by the nearby Sunset Ave approach. Here, 26\' wide lots cleverly integrated waterfront land for heightened value. Pending necessary approvals, this property could potentially host around 14 distinct properties. For a captivating twist, combine the allure of condos with the allure of a marina, creating an enduring stream of residual income. Imagine a waterfront restaurant seamlessly integrated with a charming marina, both perfectly positioned to capture the beauty of each sunset. Unleash your creativity on this remarkable canvas! \*\*Scan the QR code in photos for more information about this listing. **PROPERTY DETAILS** 