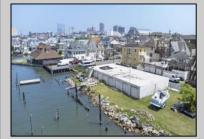

## COMMENTS

APPROXIMATELY 390 FEET ON THE WATER !! CAFRA APPROVED !! Unlock a World of Opportunities! Breathe new life into this once-thriving Marina or reimagine it as a serene waterfront residential community. Positioned across from the historic OLD Bader Field and Baseball Stadium, enjoy easy access to the inlet and back Bays. Discover 12 distinctive lots in total! On the Lake Side, you\'ll find 8 captivating lots. Highlighting this side is a spacious 3,200 sq ft garage-style structure with 8 bays-an ideal canvas for your creative vision. On the Restaurant Side, a unique opportunity awaits with 4 lots. Envision a charming 3,000 sq ft boathouse/restaurant-style structure complete with bathrooms. Picture over an acre of enchanting floating docks, slips, and a world of potential revenue! Alternatively, explore the possibility of crafting residential homes or condos, inspired by the nearby Sunset Ave approach. Here, 26\' wide lots cleverly integrated waterfront land for heightened value. Pending necessary approvals, this property could potentially host around 14 distinct properties. For a captivating twist, combine the allure of condos with the allure of a marina, creating an enduring stream of residual income. Imagine a waterfront restaurant seamlessly integrated with a charming marina, both perfectly positioned to capture the beauty of each sunset. Unleash your creativity on this remarkable canvas! \*\*Scan the QR code in photos for more information about this listing. **PROPERTY DETAILS** 