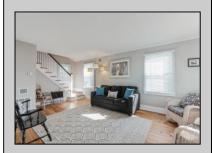

## **COMMENTS**

Welcome to 210 Crescent Rd! A an updated and elevated classic cape cod style home in the desirable Gardens neighborhood of Ocean City, NJ. Featuring 3 bedrooms, 2 full bathrooms, powder room, front and rear porches, hardwood flooring throughout, central air & gas heat, and so much more. There are two living areas on the main level with a gas fireplace, spacious dining room, upgraded kitchen, and desk area. The primary bedroom features a updated en-suite with custom tiled shower, large walk in closet, and private rear deck. Plenty of storage for bikes, beach chairs, and all your beach toys. Enclosed outdoor shower to rinse after a day at the beach. Secluded fenced in backyard. Detached one car garage and parking for 3 cars in the driveway. BRAND NEW ROOF and being offered fully furnished.

## **PROPERTY DETAILS**

| Exterior | OutsideFeatures | ParkingGarage   | OtherRooms           |
|----------|-----------------|-----------------|----------------------|
| Vinyl    | Curbs           | Detached Garage | Den/TV Room          |
|          | Deck            | One Car         | Dining Room          |
|          | Enclosed Outs   | Outside         | Great Room           |
|          | Shower          |                 | Laundry/Utility Room |
|          | Fenced Yard     |                 | Storage Attic        |
|          | Porch           |                 | -                    |