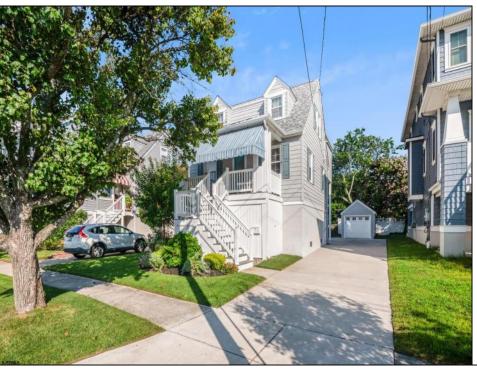

## **COMMENTS**

Welcome to 210 Crescent Rd! A an updated and elevated classic cape cod style home in the desirable Gardens neighborhood of Ocean City, NJ. Featuring 3 bedrooms, 2 full bathrooms, powder room, front and rear porches, hardwood flooring throughout, central air & gas heat, and so much more. There are two living areas on the main level with a gas fireplace, spacious dining room, upgraded kitchen, and desk area. The primary bedroom features a updated en-suite with custom tiled shower, large walk in closet, and private rear deck. Plenty of storage for bikes, beach chairs, and all your beach toys. Enclosed outdoor shower to rinse after a day at the beach. Secluded fenced in backyard. Detached one car garage and parking for 3 cars in the driveway. BRAND NEW ROOF and being offered fully furnished.

## **PROPERTY DETAILS**

| Exterior | OutsideFeatures | ParkingGarage   | OtherRooms           |
|----------|-----------------|-----------------|----------------------|
| Vinyl    | Curbs           | Detached Garage | Den/TV Room          |
|          | Deck            | One Car         | Dining Room          |
|          | Enclosed Outs   | Outside         | Great Room           |
|          | Shower          |                 | Laundry/Utility Room |
|          | Fenced Yard     |                 | Storage Attic        |
|          | Porch           |                 | -                    |