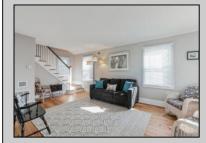

## COMMENTS

Welcome to 210 Crescent Rd! A an updated and elevated classic cape cod style home in the desirable Gardens neighborhood of Ocean City, NJ. Featuring 3 bedrooms, 2 full bathrooms, powder room, front and rear porches, hardwood flooring throughout, central air & gas heat, and so much more. There are two living areas on the main level with a gas fireplace, spacious dining room, upgraded kitchen, and desk area. The primary bedroom features a updated en-suite with custom tiled shower, large walk in closet, and private rear deck. Plenty of storage for bikes, beach chairs, and all your beach toys. Enclosed outdoor shower to rinse after a day at the beach. Secluded fenced in backyard. Detached one car garage and parking for 3 cars in the driveway. BRAND NEW ROOF and being offered fully furnished.