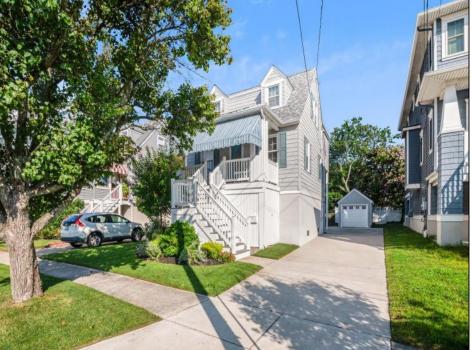

## **COMMENTS**

Welcome to 210 Crescent Rd! A an updated and elevated classic cape cod style home in the desirable Gardens neighborhood of Ocean City, NJ. Featuring 3 bedrooms, 2 full bathrooms, powder room, front and rear porches, hardwood flooring throughout, central air & gas heat, and so much more. There are two living areas on the main level with a gas fireplace, spacious dining room, upgraded kitchen, and desk area. The primary bedroom features a updated en-suite with custom tiled shower, large walk in closet, and private rear deck. Plenty of storage for bikes, beach chairs, and all your beach toys. Enclosed outdoor shower to rinse after a day at the beach. Secluded fenced in backyard. Detached one car garage and parking for 3 cars in the driveway. BRAND NEW ROOF and being offered fully furnished.