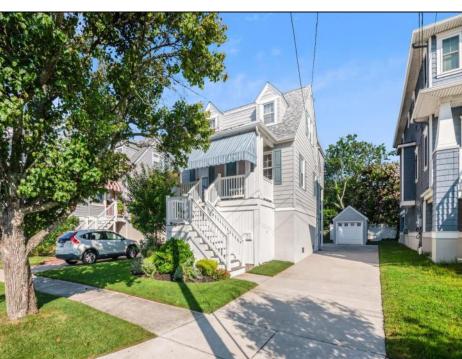

## **COMMENTS**

Welcome to 210 Crescent Rd! A an updated and elevated classic cape cod style home in the desirable Gardens neighborhood of Ocean City, NJ. Featuring 3 bedrooms, 2 full bathrooms, powder room, front and rear porches, hardwood flooring throughout, central air & gas heat, and so much more. There are two living areas on the main level with a gas fireplace, spacious dining room, upgraded kitchen, and desk area. The primary bedroom features a updated en-suite with custom tiled shower, large walk in closet, and private rear deck. Plenty of storage for bikes, beach chairs, and all your beach toys. Enclosed outdoor shower to rinse after a day at the beach. Secluded fenced in backyard. Detached one car garage and parking for 3 cars in the driveway. BRAND NEW ROOF and being offered fully furnished.