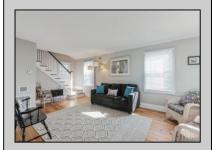

## **COMMENTS**

Welcome to 210 Crescent Rd! A an updated and elevated classic cape cod style home in the desirable Gardens neighborhood of Ocean City, NJ. Featuring 3 bedrooms, 2 full bathrooms, powder room, front and rear porches, hardwood flooring throughout, central air & gas heat, and so much more. There are two living areas on the main level with a gas fireplace, spacious dining room, upgraded kitchen, and desk area. The primary bedroom features a updated en-suite with custom tiled shower, large walk in closet, and private rear deck. Plenty of storage for bikes, beach chairs, and all your beach toys. Enclosed outdoor shower to rinse after a day at the beach. Secluded fenced in backyard. Detached one car garage and parking for 3 cars in the driveway. BRAND NEW ROOF and being offered fully furnished.