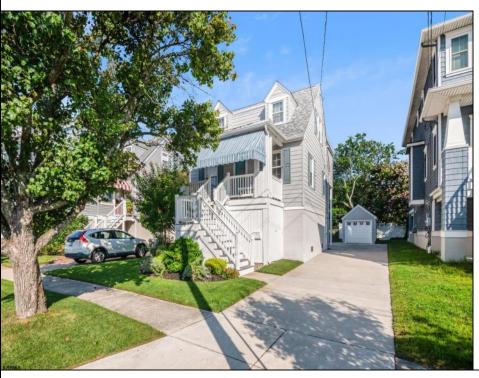

## **COMMENTS**

Welcome to 210 Crescent Rd! A an updated and elevated classic cape cod style home in the desirable Gardens neighborhood of Ocean City, NJ. Featuring 3 bedrooms, 2 full bathrooms, powder room, front and rear porches, hardwood flooring throughout, central air & gas heat, and so much more. There are two living areas on the main level with a gas fireplace, spacious dining room, upgraded kitchen, and desk area. The primary bedroom features a updated en-suite with custom tiled shower, large walk in closet, and private rear deck. Plenty of storage for bikes, beach chairs, and all your beach toys. Enclosed outdoor shower to rinse after a day at the beach. Secluded fenced in backyard. Detached one car garage and parking for 3 cars in the driveway. BRAND NEW ROOF and being offered fully furnished.