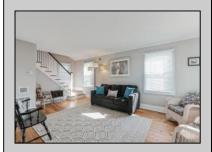

## **COMMENTS**

Welcome to 210 Crescent Rd! A an updated and elevated classic cape cod style home in the desirable Gardens neighborhood of Ocean City, NJ. Featuring 3 bedrooms, 2 full bathrooms, powder room, front and rear porches, hardwood flooring throughout, central air & gas heat, and so much more. There are two living areas on the main level with a gas fireplace, spacious dining room, upgraded kitchen, and desk area. The primary bedroom features a updated en-suite with custom tiled shower, large walk in closet, and private rear deck. Plenty of storage for bikes, beach chairs, and all your beach toys. Enclosed outdoor shower to rinse after a day at the beach. Secluded fenced in backyard. Detached one car garage and parking for 3 cars in the driveway. BRAND NEW ROOF and being offered fully furnished.

## PROPERTY DETAILS

| Exterior | OutsideFeatures | ParkingGarage   | OtherRooms           |
|----------|-----------------|-----------------|----------------------|
| Vinyl    | Curbs           | Detached Garage | Den/TV Room          |
|          | Deck            | One Car         | Dining Room          |
|          | Enclosed Outs   | ide             | Great Room           |
|          | Shower          |                 | Laundry/Utility Room |
|          | Fenced Yard     |                 | Storage Attic        |
|          |                 |                 | -                    |