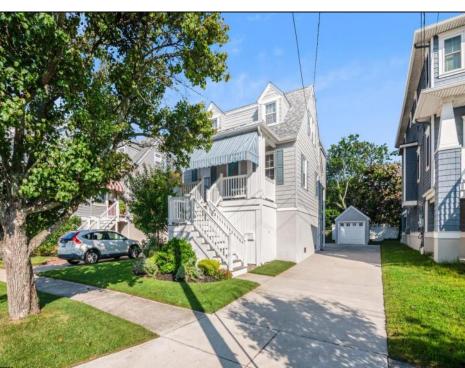

## **COMMENTS**

Welcome to 210 Crescent Rd! A an updated and elevated classic cape cod style home in the desirable Gardens neighborhood of Ocean City, NJ. Featuring 3 bedrooms, 2 full bathrooms, powder room, front and rear porches, hardwood flooring throughout, central air & gas heat, and so much more. There are two living areas on the main level with a gas fireplace, spacious dining room, upgraded kitchen, and desk area. The primary bedroom features a updated en-suite with custom tiled shower, large walk in closet, and private rear deck. Plenty of storage for bikes, beach chairs, and all your beach toys. Enclosed outdoor shower to rinse after a day at the beach. Secluded fenced in backyard. Detached one car garage and parking for 3 cars in the driveway. BRAND NEW ROOF and being offered fully furnished.

## PROPERTY DETAILS

| Exterior | OutsideFeatures | ParkingGarage   | OtherRooms           |
|----------|-----------------|-----------------|----------------------|
| Vinyl    | Curbs           | Detached Garage | Den/TV Room          |
|          | Deck            | One Car         | Dining Room          |
|          | Enclosed Outs   | ide             | Great Room           |
|          | Shower          |                 | Laundry/Utility Room |
|          | Fenced Yard     |                 | Storage Attic        |
|          |                 |                 | -                    |