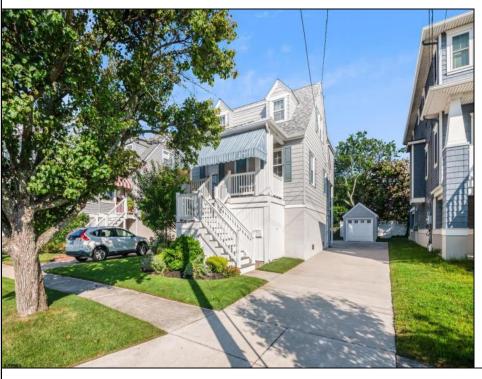

## **COMMENTS**

Welcome to 210 Crescent Rd! A an updated and elevated classic cape cod style home in the desirable Gardens neighborhood of Ocean City, NJ. Featuring 3 bedrooms, 2 full bathrooms, powder room, front and rear porches, hardwood flooring throughout, central air & gas heat, and so much more. There are two living areas on the main level with a gas fireplace, spacious dining room, upgraded kitchen, and desk area. The primary bedroom features a updated en-suite with custom tiled shower, large walk in closet, and private rear deck. Plenty of storage for bikes, beach chairs, and all your beach toys. Enclosed outdoor shower to rinse after a day at the beach. Secluded fenced in backyard. Detached one car garage and parking for 3 cars in the driveway. BRAND NEW ROOF and being offered fully furnished.