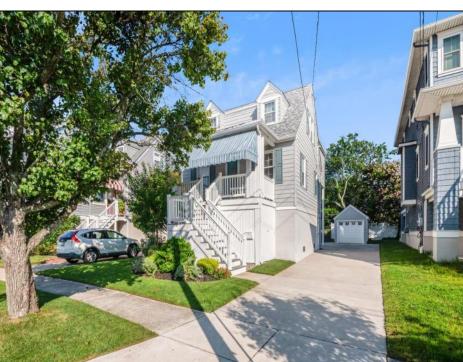

## **COMMENTS**

Welcome to 210 Crescent Rd! A an updated and elevated classic cape cod style home in the desirable Gardens neighborhood of Ocean City, NJ. Featuring 3 bedrooms, 2 full bathrooms, powder room, front and rear porches, hardwood flooring throughout, central air & gas heat, and so much more. There are two living areas on the main level with a gas fireplace, spacious dining room, upgraded kitchen, and desk area. The primary bedroom features a updated en-suite with custom tiled shower, large walk in closet, and private rear deck. Plenty of storage for bikes, beach chairs, and all your beach toys. Enclosed outdoor shower to rinse after a day at the beach. Secluded fenced in backyard. Detached one car garage and parking for 3 cars in the driveway. BRAND NEW ROOF and being offered fully furnished.