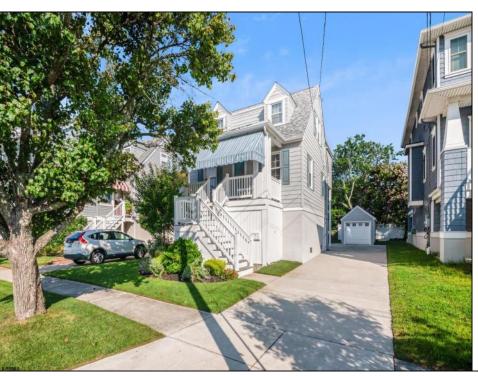

## **COMMENTS**

Welcome to 210 Crescent Rd! A an updated and elevated classic cape cod style home in the desirable Gardens neighborhood of Ocean City, NJ. Featuring 3 bedrooms, 2 full bathrooms, powder room, front and rear porches, hardwood flooring throughout, central air & gas heat, and so much more. There are two living areas on the main level with a gas fireplace, spacious dining room, upgraded kitchen, and desk area. The primary bedroom features a updated en-suite with custom tiled shower, large walk in closet, and private rear deck. Plenty of storage for bikes, beach chairs, and all your beach toys. Enclosed outdoor shower to rinse after a day at the beach. Secluded fenced in backyard. Detached one car garage and parking for 3 cars in the driveway. BRAND NEW ROOF and being offered fully furnished.