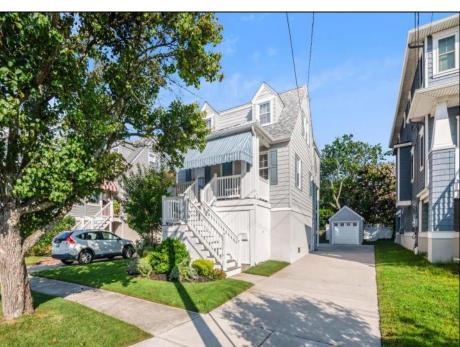

## **COMMENTS**

Welcome to 210 Crescent Rd! A an updated and elevated classic cape cod style home in the desirable Gardens neighborhood of Ocean City, NJ. Featuring 3 bedrooms, 2 full bathrooms, powder room, front and rear porches, hardwood flooring throughout, central air & gas heat, and so much more. There are two living areas on the main level with a gas fireplace, spacious dining room, upgraded kitchen, and desk area. The primary bedroom features a updated en-suite with custom tiled shower, large walk in closet, and private rear deck. Plenty of storage for bikes, beach chairs, and all your beach toys. Enclosed outdoor shower to rinse after a day at the beach. Secluded fenced in backyard. Detached one car garage and parking for 3 cars in the driveway. BRAND NEW ROOF and being offered fully furnished.