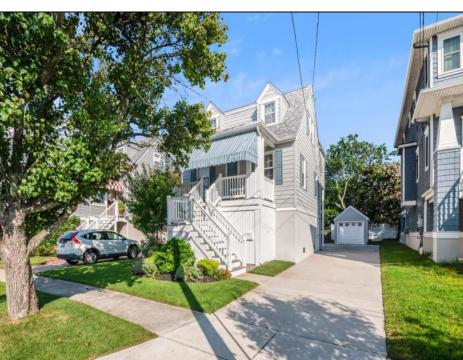

## **COMMENTS**

Welcome to 210 Crescent Rd! A an updated and elevated classic cape cod style home in the desirable Gardens neighborhood of Ocean City, NJ. Featuring 3 bedrooms, 2 full bathrooms, powder room, front and rear porches, hardwood flooring throughout, central air & gas heat, and so much more. There are two living areas on the main level with a gas fireplace, spacious dining room, upgraded kitchen, and desk area. The primary bedroom features a updated en-suite with custom tiled shower, large walk in closet, and private rear deck. Plenty of storage for bikes, beach chairs, and all your beach toys. Enclosed outdoor shower to rinse after a day at the beach. Secluded fenced in backyard. Detached one car garage and parking for 3 cars in the driveway. BRAND NEW ROOF and being offered fully furnished.