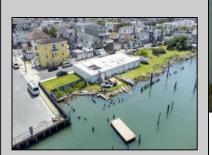

## COMMENTS

APPROXIMATELY 390 FEET ON THE WATER!! CAFRA APPROVED!! Unlock a World of Opportunities! Breathe new life into this once-thriving Marina or reimagine it as a serene waterfront residential community. Positioned across from the historic OLD Bader Field and Baseball Stadium, enjoy easy access to the inlet and back Bays. Discover 12 distinctive lots in total! On the Lake Side, you\'ll find 8 captivating lots. Highlighting this side is a spacious 3,200 sq ft garage-style structure with 8 bays—an ideal canvas for your creative vision. On the Restaurant Side, a unique opportunity awaits with 4 lots. Envision a charming 3,000 sq ft boathouse/restaurant-style structure complete with bathrooms. Picture over an acre of enchanting floating docks, slips, and a world of potential revenue! Alternatively, explore the possibility of crafting residential homes or condos, inspired by the nearby Sunset Ave approach. Here, 26\' wide lots cleverly integrated waterfront land for heightened value. Pending necessary approvals, this property could potentially host around 14 distinct properties. For a captivating twist, combine the allure of condos with the allure of a marina, creating an enduring stream of residual income. Imagine a waterfront restaurant seamlessly integrated with a charming marina, both perfectly positioned to capture the beauty of each sunset. Unleash your creativity on this remarkable canvas!