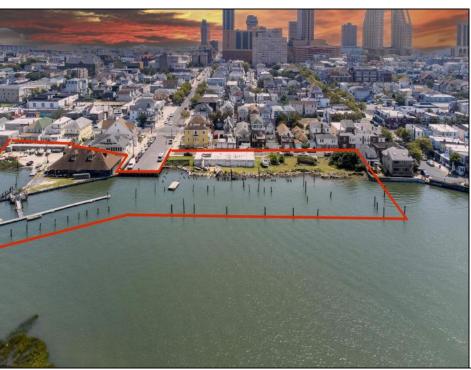

## COMMENTS

APPROXIMATELY 390 FEET ON THE WATER!! CAFRA APPROVED!! Unlock a World of Opportunities! Breathe new life into this once-thriving Marina or reimagine it as a serene waterfront residential community. Positioned across from the historic OLD Bader Field and Baseball Stadium, enjoy easy access to the inlet and back Bays. Discover 12 distinctive lots in total! On the Lake Side, you\'ll find 8 captivating lots. Highlighting this side is a spacious 3,200 sq ft garage-style structure with 8 bays—an ideal canvas for your creative vision. On the Restaurant Side, a unique opportunity awaits with 4 lots. Envision a charming 3,000 sq ft boathouse/restaurant-style structure complete with bathrooms. Picture over an acre of enchanting floating docks, slips, and a world of potential revenue! Alternatively, explore the possibility of crafting residential homes or condos, inspired by the nearby Sunset Ave approach. Here, 26\' wide lots cleverly integrated waterfront land for heightened value. Pending necessary approvals, this property could potentially host around 14 distinct properties. For a captivating twist, combine the allure of condos with the allure of a marina, creating an enduring stream of residual income. Imagine a waterfront restaurant seamlessly integrated with a charming marina, both perfectly positioned to capture the beauty of each sunset. Unleash your creativity on this remarkable canvas!