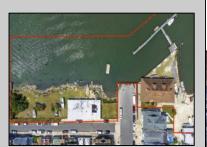

## COMMENTS

APPROXIMATELY 390 FEET ON THE WATER!! CAFRA APPROVED!! Unlock a World of Opportunities! Breathe new life into this once-thriving Marina or reimagine it as a serene waterfront residential community. Positioned across from the historic OLD Bader Field and Baseball Stadium, enjoy easy access to the inlet and back Bays. Discover 12 distinctive lots in total! On the Lake Side, you\'ll find 8 captivating lots. Highlighting this side is a spacious 3,200 sq ft garage-style structure with 8 bays—an ideal canvas for your creative vision. On the Restaurant Side, a unique opportunity awaits with 4 lots. Envision a charming 3,000 sq ft boathouse/restaurant-style structure complete with bathrooms. Picture over an acre of enchanting floating docks, slips, and a world of potential revenue! Alternatively, explore the possibility of crafting residential homes or condos, inspired by the nearby Sunset Ave approach. Here, 26\' wide lots cleverly integrated waterfront land for heightened value. Pending necessary approvals, this property could potentially host around 14 distinct properties. For a captivating twist, combine the allure of condos with the allure of a marina, creating an enduring stream of residual income. Imagine a waterfront restaurant seamlessly integrated with a charming marina, both perfectly positioned to capture the beauty of each sunset. Unleash your creativity on this remarkable canvas!