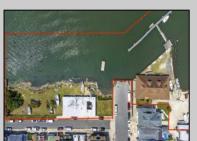

## COMMENTS

APPROXIMATELY 390 FEET ON THE WATER!! CAFRA APPROVED!! Unlock a World of Opportunities! Breathe new life into this once-thriving Marina or reimagine it as a serene waterfront residential community. Positioned across from the historic OLD Bader Field and Baseball Stadium, enjoy easy access to the inlet and back Bays. Discover 12 distinctive lots in total! On the Lake Side, you\'ll find 8 captivating lots. Highlighting this side is a spacious 3,200 sq ft garage-style structure with 8 bays—an ideal canvas for your creative vision. On the Restaurant Side, a unique opportunity awaits with 4 lots. Envision a charming 3,000 sq ft boathouse/restaurant-style structure complete with bathrooms. Picture over an acre of enchanting floating docks, slips, and a world of potential revenue! Alternatively, explore the possibility of crafting residential homes or condos, inspired by the nearby Sunset Ave approach. Here, 26\' wide lots cleverly integrated waterfront land for heightened value. Pending necessary approvals, this property could potentially host around 14 distinct properties. For a captivating twist, combine the allure of condos with the allure of a marina, creating an enduring stream of residual income. Imagine a waterfront restaurant seamlessly integrated with a charming marina, both perfectly positioned to capture the beauty of each sunset. Unleash your creativity on this remarkable canvas!