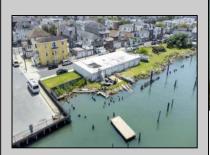

## COMMENTS

APPROXIMATELY 390 FEET ON THE WATER!! CAFRA APPROVED!! Unlock a World of Opportunities! Breathe new life into this once-thriving Marina or reimagine it as a serene waterfront residential community. Positioned across from the historic OLD Bader Field and Baseball Stadium, enjoy easy access to the inlet and back Bays. Discover 12 distinctive lots in total! On the Lake Side, you\'ll find 8 captivating lots. Highlighting this side is a spacious 3,200 sq ft garage-style structure with 8 bays—an ideal canvas for your creative vision. On the Restaurant Side, a unique opportunity awaits with 4 lots. Envision a charming 3,000 sq ft boathouse/restaurant-style structure complete with bathrooms. Picture over an acre of enchanting floating docks, slips, and a world of potential revenue! Alternatively, explore the possibility of crafting residential homes or condos, inspired by the nearby Sunset Ave approach. Here, 26\' wide lots cleverly integrated waterfront land for heightened value. Pending necessary approvals, this property could potentially host around 14 distinct properties. For a captivating twist, combine the allure of condos with the allure of a marina, creating an enduring stream of residual income. Imagine a waterfront restaurant seamlessly integrated with a charming marina, both perfectly positioned to capture the beauty of each sunset. Unleash your creativity on this remarkable canvas!