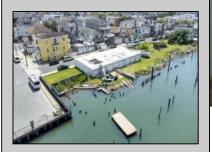

## COMMENTS

APPROXIMATELY 390 FEET ON THE WATER!! CAFRA APPROVED!! Unlock a World of Opportunities! Breathe new life into this once-thriving Marina or reimagine it as a serene waterfront residential community. Positioned across from the historic OLD Bader Field and Baseball Stadium, enjoy easy access to the inlet and back Bays. Discover 12 distinctive lots in total! On the Lake Side, you\'ll find 8 captivating lots. Highlighting this side is a spacious 3,200 sq ft garage-style structure with 8 bays—an ideal canvas for your creative vision. On the Restaurant Side, a unique opportunity awaits with 4 lots. Envision a charming 3,000 sq ft boathouse/restaurant-style structure complete with bathrooms. Picture over an acre of enchanting floating docks, slips, and a world of potential revenue! Alternatively, explore the possibility of crafting residential homes or condos, inspired by the nearby Sunset Ave approach. Here, 26\' wide lots cleverly integrated waterfront land for heightened value. Pending necessary approvals, this property could potentially host around 14 distinct properties. For a captivating twist, combine the allure of condos with the allure of a marina, creating an enduring stream of residual income. Imagine a waterfront restaurant seamlessly integrated with a charming marina, both perfectly positioned to capture the beauty of each sunset. Unleash your creativity on this remarkable canvas!