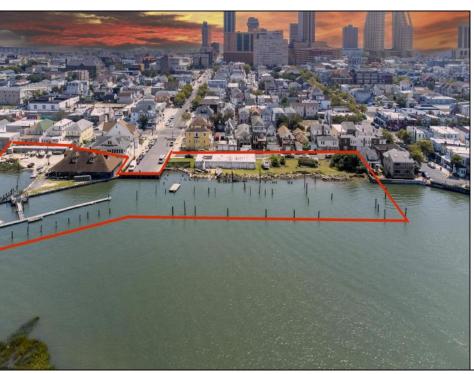

## COMMENTS

APPROXIMATELY 390 FEET ON THE WATER!! CAFRA APPROVED!! Unlock a World of Opportunities! Breathe new life into this once-thriving Marina or reimagine it as a serene waterfront residential community. Positioned across from the historic OLD Bader Field and Baseball Stadium, enjoy easy access to the inlet and back Bays. Discover 12 distinctive lots in total! On the Lake Side, you\'ll find 8 captivating lots. Highlighting this side is a spacious 3,200 sq ft garage-style structure with 8 bays—an ideal canvas for your creative vision. On the Restaurant Side, a unique opportunity awaits with 4 lots. Envision a charming 3,000 sq ft boathouse/restaurant-style structure complete with bathrooms. Picture over an acre of enchanting floating docks, slips, and a world of potential revenue! Alternatively, explore the possibility of crafting residential homes or condos, inspired by the nearby Sunset Ave approach. Here, 26\' wide lots cleverly integrated waterfront land for heightened value. Pending necessary approvals, this property could potentially host around 14 distinct properties. For a captivating twist, combine the allure of condos with the allure of a marina, creating an enduring stream of residual income. Imagine a waterfront restaurant seamlessly integrated with a charming marina, both perfectly positioned to capture the beauty of each sunset. Unleash your creativity on this remarkable canvas!