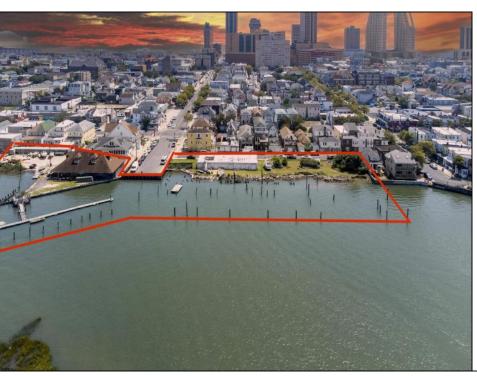

## COMMENTS

APPROXIMATELY 390 FEET ON THE WATER!! CAFRA APPROVED!! Unlock a World of Opportunities! Breathe new life into this once-thriving Marina or reimagine it as a serene waterfront residential community. Positioned across from the historic OLD Bader Field and Baseball Stadium, enjoy easy access to the inlet and back Bays. Discover 12 distinctive lots in total! On the Lake Side, you\'ll find 8 captivating lots. Highlighting this side is a spacious 3,200 sq ft garage-style structure with 8 bays—an ideal canvas for your creative vision. On the Restaurant Side, a unique opportunity awaits with 4 lots. Envision a charming 3,000 sq ft boathouse/restaurant-style structure complete with bathrooms. Picture over an acre of enchanting floating docks, slips, and a world of potential revenue! Alternatively, explore the possibility of crafting residential homes or condos, inspired by the nearby Sunset Ave approach. Here, 26\' wide lots cleverly integrated waterfront land for heightened value. Pending necessary approvals, this property could potentially host around 14 distinct properties. For a captivating twist, combine the allure of condos with the allure of a marina, creating an enduring stream of residual income. Imagine a waterfront restaurant seamlessly integrated with a charming marina, both perfectly positioned to capture the beauty of each sunset. Unleash your creativity on this remarkable canvas!