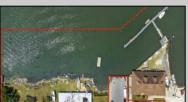

## COMMENTS

APPROXIMATELY 390 FEET ON THE WATER!! CAFRA APPROVED!! Unlock a World of Opportunities! Breathe new life into this once-thriving Marina or reimagine it as a serene waterfront residential community. Positioned across from the historic OLD Bader Field and Baseball Stadium, enjoy easy access to the inlet and back Bays. Discover 12 distinctive lots in total! On the Lake Side, you\'ll find 8 captivating lots. Highlighting this side is a spacious 3,200 sq ft garage-style structure with 8 bays—an ideal canvas for your creative vision. On the Restaurant Side, a unique opportunity awaits with 4 lots. Envision a charming 3,000 sq ft boathouse/restaurant-style structure complete with bathrooms. Picture over an acre of enchanting floating docks, slips, and a world of potential revenue! Alternatively, explore the possibility of crafting residential homes or condos, inspired by the nearby Sunset Ave approach. Here, 26\' wide lots cleverly integrated waterfront land for heightened value. Pending necessary approvals, this property could potentially host around 14 distinct properties. For a captivating twist, combine the allure of condos with the allure of a marina, creating an enduring stream of residual income. Imagine a waterfront restaurant seamlessly integrated with a charming marina, both perfectly positioned to capture the beauty of each sunset. Unleash your creativity on this remarkable canvas!