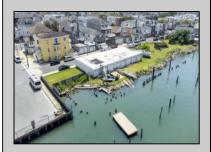

## COMMENTS

APPROXIMATELY 390 FEET ON THE WATER!! CAFRA APPROVED!! Unlock a World of Opportunities! Breathe new life into this once-thriving Marina or reimagine it as a serene waterfront residential community. Positioned across from the historic OLD Bader Field and Baseball Stadium, enjoy easy access to the inlet and back Bays. Discover 12 distinctive lots in total! On the Lake Side, you\'ll find 8 captivating lots. Highlighting this side is a spacious 3,200 sq ft garage-style structure with 8 bays—an ideal canvas for your creative vision. On the Restaurant Side, a unique opportunity awaits with 4 lots. Envision a charming 3,000 sq ft boathouse/restaurant-style structure complete with bathrooms. Picture over an acre of enchanting floating docks, slips, and a world of potential revenue! Alternatively, explore the possibility of crafting residential homes or condos, inspired by the nearby Sunset Ave approach. Here, 26\' wide lots cleverly integrated waterfront land for heightened value. Pending necessary approvals, this property could potentially host around 14 distinct properties. For a captivating twist, combine the allure of condos with the allure of a marina, creating an enduring stream of residual income. Imagine a waterfront restaurant seamlessly integrated with a charming marina, both perfectly positioned to capture the beauty of each sunset. Unleash your creativity on this remarkable canvas!