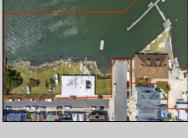

## COMMENTS

APPROXIMATELY 390 FEET ON THE WATER!! CAFRA APPROVED!! Unlock a World of Opportunities! Breathe new life into this once-thriving Marina or reimagine it as a serene waterfront residential community. Positioned across from the historic OLD Bader Field and Baseball Stadium, enjoy easy access to the inlet and back Bays. Discover 12 distinctive lots in total! On the Lake Side, you\'ll find 8 captivating lots. Highlighting this side is a spacious 3,200 sq ft garage-style structure with 8 bays—an ideal canvas for your creative vision. On the Restaurant Side, a unique opportunity awaits with 4 lots. Envision a charming 3,000 sq ft boathouse/restaurant-style structure complete with bathrooms. Picture over an acre of enchanting floating docks, slips, and a world of potential revenue! Alternatively, explore the possibility of crafting residential homes or condos, inspired by the nearby Sunset Ave approach. Here, 26\' wide lots cleverly integrated waterfront land for heightened value. Pending necessary approvals, this property could potentially host around 14 distinct properties. For a captivating twist, combine the allure of condos with the allure of a marina, creating an enduring stream of residual income. Imagine a waterfront restaurant seamlessly integrated with a charming marina, both perfectly positioned to capture the beauty of each sunset. Unleash your creativity on this remarkable canvas!