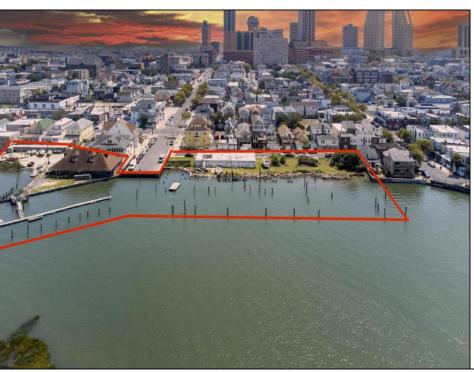

## COMMENTS

APPROXIMATELY 390 FEET ON THE WATER!! CAFRA APPROVED!! Unlock a World of Opportunities! Breathe new life into this once-thriving Marina or reimagine it as a serene waterfront residential community. Positioned across from the historic OLD Bader Field and Baseball Stadium, enjoy easy access to the inlet and back Bays. Discover 12 distinctive lots in total! On the Lake Side, you\'ll find 8 captivating lots. Highlighting this side is a spacious 3,200 sq ft garage-style structure with 8 bays—an ideal canvas for your creative vision. On the Restaurant Side, a unique opportunity awaits with 4 lots. Envision a charming 3,000 sq ft boathouse/restaurant-style structure complete with bathrooms. Picture over an acre of enchanting floating docks, slips, and a world of potential revenue! Alternatively, explore the possibility of crafting residential homes or condos, inspired by the nearby Sunset Ave approach. Here, 26\' wide lots cleverly integrated waterfront land for heightened value. Pending necessary approvals, this property could potentially host around 14 distinct properties. For a captivating twist, combine the allure of condos with the allure of a marina, creating an enduring stream of residual income. Imagine a waterfront restaurant seamlessly integrated with a charming marina, both perfectly positioned to capture the beauty of each sunset. Unleash your creativity on this remarkable canvas! \*\*Scan the QR code in photos for more information about this listing.