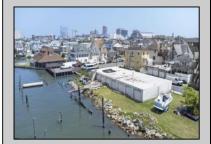

## COMMENTS

APPROXIMATELY 390 FEET ON THE WATER!! CAFRA APPROVED!! Unlock a World of Opportunities! Breathe new life into this once-thriving Marina or reimagine it as a serene waterfront residential community. Positioned across from the historic OLD Bader Field and Baseball Stadium, enjoy easy access to the inlet and back Bays. Discover 12 distinctive lots in total! On the Lake Side, you\'ll find 8 captivating lots. Highlighting this side is a spacious 3,200 sq ft garage-style structure with 8 bays—an ideal canvas for your creative vision. On the Restaurant Side, a unique opportunity awaits with 4 lots. Envision a charming 3,000 sq ft boathouse/restaurant-style structure complete with bathrooms. Picture over an acre of enchanting floating docks, slips, and a world of potential revenue! Alternatively, explore the possibility of crafting residential homes or condos, inspired by the nearby Sunset Ave approach. Here, 26\' wide lots cleverly integrated waterfront land for heightened value. Pending necessary approvals, this property could potentially host around 14 distinct properties. For a captivating twist, combine the allure of condos with the allure of a marina, creating an enduring stream of residual income. Imagine a waterfront restaurant seamlessly integrated with a charming marina, both perfectly positioned to capture the beauty of each sunset. Unleash your creativity on this remarkable canvas! \*\*Scan the QR code in photos for more information about this listing.