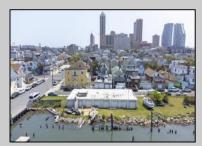

## COMMENTS

APPROXIMATELY 390 FEET ON THE WATER!! CAFRA APPROVED!! Unlock a World of Opportunities! Breathe new life into this once-thriving Marina or reimagine it as a serene waterfront residential community. Positioned across from the historic OLD Bader Field and Baseball Stadium, enjoy easy access to the inlet and back Bays. Discover 12 distinctive lots in total! On the Lake Side, you\'ll find 8 captivating lots. Highlighting this side is a spacious 3,200 sq ft garage-style structure with 8 bays—an ideal canvas for your creative vision. On the Restaurant Side, a unique opportunity awaits with 4 lots. Envision a charming 3,000 sq ft boathouse/restaurant-style structure complete with bathrooms. Picture over an acre of enchanting floating docks, slips, and a world of potential revenue! Alternatively, explore the possibility of crafting residential homes or condos, inspired by the nearby Sunset Ave approach. Here, 26\' wide lots cleverly integrated waterfront land for heightened value. Pending necessary approvals, this property could potentially host around 14 distinct properties. For a captivating twist, combine the allure of condos with the allure of a marina, creating an enduring stream of residual income. Imagine a waterfront restaurant seamlessly integrated with a charming marina, both perfectly positioned to capture the beauty of each sunset. Unleash your creativity on this remarkable canvas! \*\*Scan the QR code in photos for more information about this listing.