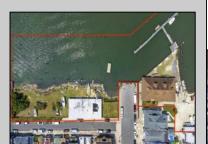

## COMMENTS

APPROXIMATELY 390 FEET ON THE WATER!! CAFRA APPROVED!! Unlock a World of Opportunities! Breathe new life into this once-thriving Marina or reimagine it as a serene waterfront residential community. Positioned across from the historic OLD Bader Field and Baseball Stadium, enjoy easy access to the inlet and back Bays. Discover 12 distinctive lots in total! On the Lake Side, you\'ll find 8 captivating lots. Highlighting this side is a spacious 3,200 sq ft garage-style structure with 8 bays—an ideal canvas for your creative vision. On the Restaurant Side, a unique opportunity awaits with 4 lots. Envision a charming 3,000 sq ft boathouse/restaurant-style structure complete with bathrooms. Picture over an acre of enchanting floating docks, slips, and a world of potential revenue! Alternatively, explore the possibility of crafting residential homes or condos, inspired by the nearby Sunset Ave approach. Here, 26\' wide lots cleverly integrated waterfront land for heightened value. Pending necessary approvals, this property could potentially host around 14 distinct properties. For a captivating twist, combine the allure of condos with the allure of a marina, creating an enduring stream of residual income. Imagine a waterfront restaurant seamlessly integrated with a charming marina, both perfectly positioned to capture the beauty of each sunset. Unleash your creativity on this remarkable canvas! \*\*Scan the QR code in photos for more information about this listing.