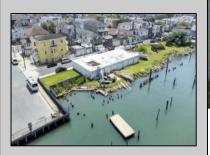

## COMMENTS

APPROXIMATELY 390 FEET ON THE WATER!! CAFRA APPROVED!! Unlock a World of Opportunities! Breathe new life into this once-thriving Marina or reimagine it as a serene waterfront residential community. Positioned across from the historic OLD Bader Field and Baseball Stadium, enjoy easy access to the inlet and back Bays. Discover 12 distinctive lots in total! On the Lake Side, you\'ll find 8 captivating lots. Highlighting this side is a spacious 3,200 sq ft garage-style structure with 8 bays—an ideal canvas for your creative vision. On the Restaurant Side, a unique opportunity awaits with 4 lots. Envision a charming 3,000 sq ft boathouse/restaurant-style structure complete with bathrooms. Picture over an acre of enchanting floating docks, slips, and a world of potential revenue! Alternatively, explore the possibility of crafting residential homes or condos, inspired by the nearby Sunset Ave approach. Here, 26\' wide lots cleverly integrated waterfront land for heightened value. Pending necessary approvals, this property could potentially host around 14 distinct properties. For a captivating twist, combine the allure of condos with the allure of a marina, creating an enduring stream of residual income. Imagine a waterfront restaurant seamlessly integrated with a charming marina, both perfectly positioned to capture the beauty of each sunset. Unleash your creativity on this remarkable canvas! \*\*Scan the QR code in photos for more information about this listing.