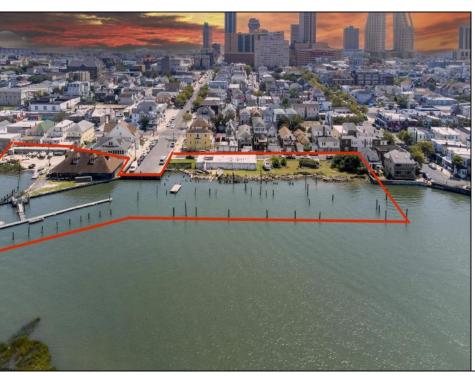

## COMMENTS

APPROXIMATELY 390 FEET ON THE WATER!! CAFRA APPROVED!! Unlock a World of Opportunities! Breathe new life into this once-thriving Marina or reimagine it as a serene waterfront residential community. Positioned across from the historic OLD Bader Field and Baseball Stadium, enjoy easy access to the inlet and back Bays. Discover 12 distinctive lots in total! On the Lake Side, you\'ll find 8 captivating lots. Highlighting this side is a spacious 3,200 sq ft garage-style structure with 8 bays—an ideal canvas for your creative vision. On the Restaurant Side, a unique opportunity awaits with 4 lots. Envision a charming 3,000 sq ft boathouse/restaurant-style structure complete with bathrooms. Picture over an acre of enchanting floating docks, slips, and a world of potential revenue! Alternatively, explore the possibility of crafting residential homes or condos, inspired by the nearby Sunset Ave approach. Here, 26\' wide lots cleverly integrated waterfront land for heightened value. Pending necessary approvals, this property could potentially host around 14 distinct properties. For a captivating twist, combine the allure of condos with the allure of a marina, creating an enduring stream of residual income. Imagine a waterfront restaurant seamlessly integrated with a charming marina, both perfectly positioned to capture the beauty of each sunset. Unleash your creativity on this remarkable canvas!