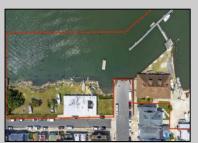

## COMMENTS

APPROXIMATELY 390 FEET ON THE WATER!! CAFRA APPROVED!! Unlock a World of Opportunities! Breathe new life into this once-thriving Marina or reimagine it as a serene waterfront residential community. Positioned across from the historic OLD Bader Field and Baseball Stadium, enjoy easy access to the inlet and back Bays. Discover 12 distinctive lots in total! On the Lake Side, you\'ll find 8 captivating lots. Highlighting this side is a spacious 3,200 sq ft garage-style structure with 8 bays—an ideal canvas for your creative vision. On the Restaurant Side, a unique opportunity awaits with 4 lots. Envision a charming 3,000 sq ft boathouse/restaurant-style structure complete with bathrooms. Picture over an acre of enchanting floating docks, slips, and a world of potential revenue! Alternatively, explore the possibility of crafting residential homes or condos, inspired by the nearby Sunset Ave approach. Here, 26\' wide lots cleverly integrated waterfront land for heightened value. Pending necessary approvals, this property could potentially host around 14 distinct properties. For a captivating twist, combine the allure of condos with the allure of a marina, creating an enduring stream of residual income. Imagine a waterfront restaurant seamlessly integrated with a charming marina, both perfectly positioned to capture the beauty of each sunset. Unleash your creativity on this remarkable canvas!