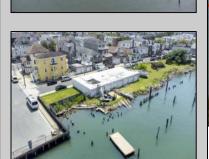

## COMMENTS

APPROXIMATELY 390 FEET ON THE WATER!! CAFRA APPROVED!! Unlock a World of Opportunities! Breathe new life into this once-thriving Marina or reimagine it as a serene waterfront residential community. Positioned across from the historic OLD Bader Field and Baseball Stadium, enjoy easy access to the inlet and back Bays. Discover 12 distinctive lots in total! On the Lake Side, you\'ll find 8 captivating lots. Highlighting this side is a spacious 3,200 sq ft garage-style structure with 8 bays—an ideal canvas for your creative vision. On the Restaurant Side, a unique opportunity awaits with 4 lots. Envision a charming 3,000 sq ft boathouse/restaurant-style structure complete with bathrooms. Picture over an acre of enchanting floating docks, slips, and a world of potential revenue! Alternatively, explore the possibility of crafting residential homes or condos, inspired by the nearby Sunset Ave approach. Here, 26\' wide lots cleverly integrated waterfront land for heightened value. Pending necessary approvals, this property could potentially host around 14 distinct properties. For a captivating twist, combine the allure of condos with the allure of a marina, creating an enduring stream of residual income. Imagine a waterfront restaurant seamlessly integrated with a charming marina, both perfectly positioned to capture the beauty of each sunset. Unleash your creativity on this remarkable canvas!