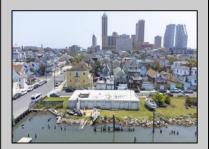

## COMMENTS

APPROXIMATELY 390 FEET ON THE WATER!! CAFRA APPROVED!! Unlock a World of Opportunities! Breathe new life into this once-thriving Marina or reimagine it as a serene waterfront residential community. Positioned across from the historic OLD Bader Field and Baseball Stadium, enjoy easy access to the inlet and back Bays. Discover 12 distinctive lots in total! On the Lake Side, you\'ll find 8 captivating lots. Highlighting this side is a spacious 3,200 sq ft garage-style structure with 8 bays—an ideal canvas for your creative vision. On the Restaurant Side, a unique opportunity awaits with 4 lots. Envision a charming 3,000 sq ft boathouse/restaurant-style structure complete with bathrooms. Picture over an acre of enchanting floating docks, slips, and a world of potential revenue! Alternatively, explore the possibility of crafting residential homes or condos, inspired by the nearby Sunset Ave approach. Here, 26\' wide lots cleverly integrated waterfront land for heightened value. Pending necessary approvals, this property could potentially host around 14 distinct properties. For a captivating twist, combine the allure of condos with the allure of a marina, creating an enduring stream of residual income. Imagine a waterfront restaurant seamlessly integrated with a charming marina, both perfectly positioned to capture the beauty of each sunset. Unleash your creativity on this remarkable canvas!