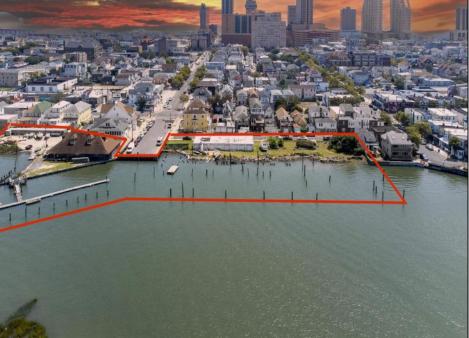

## **COMMENTS**

APPROXIMATELY 390 FEET ON THE WATER!! CAFRA APPROVED!! Unlock a World of Opportunities! Breathe new life into this once-thriving Marina or reimagine it as a serene waterfront residential community. Positioned across from the historic OLD Bader Field and Baseball Stadium, enjoy easy access to the inlet and back Bays. Discover 12 distinctive lots in total! On the Lake Side, you\'ll find 8 captivating lots. Highlighting this side is a spacious 3,200 sq ft garage-style structure with 8 bays—an ideal canvas for your creative vision. On the Restaurant Side, a unique opportunity awaits with 4 lots. Envision a charming 3,000 sq ft boathouse/restaurant-style structure complete with bathrooms. Picture over an acre of enchanting floating docks, slips, and a world of potential revenue! Alternatively, explore the possibility of crafting residential homes or condos, inspired by the nearby Sunset Ave approach. Here, 26\' wide lots cleverly integrated waterfront land for heightened value. Pending necessary approvals, this property could potentially host around 14 distinct properties. For a captivating twist, combine the allure of condos with the allure of a marina, creating an enduring stream of residual income. Imagine a waterfront restaurant seamlessly integrated with a charming marina, both perfectly positioned to capture the beauty of each sunset. Unleash your creativity on this remarkable canvas!