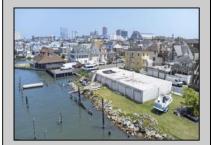

## **COMMENTS**

APPROXIMATELY 390 FEET ON THE WATER!! CAFRA APPROVED!! Unlock a World of Opportunities! Breathe new life into this once-thriving Marina or reimagine it as a serene waterfront residential community. Positioned across from the historic OLD Bader Field and Baseball Stadium, enjoy easy access to the inlet and back Bays. Discover 12 distinctive lots in total! On the Lake Side, you\'ll find 8 captivating lots. Highlighting this side is a spacious 3,200 sq ft garage-style structure with 8 bays—an ideal canvas for your creative vision. On the Restaurant Side, a unique opportunity awaits with 4 lots. Envision a charming 3,000 sq ft boathouse/restaurant-style structure complete with bathrooms. Picture over an acre of enchanting floating docks, slips, and a world of potential revenue! Alternatively, explore the possibility of crafting residential homes or condos, inspired by the nearby Sunset Ave approach. Here, 26\' wide lots cleverly integrated waterfront land for heightened value. Pending necessary approvals, this property could potentially host around 14 distinct properties. For a captivating twist, combine the allure of condos with the allure of a marina, creating an enduring stream of residual income. Imagine a waterfront restaurant seamlessly integrated with a charming marina, both perfectly positioned to capture the beauty of each sunset. Unleash your creativity on this remarkable canvas!