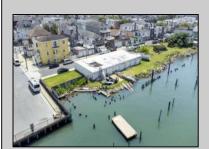

## **COMMENTS**

APPROXIMATELY 390 FEET ON THE WATER!! CAFRA APPROVED!! Unlock a World of Opportunities! Breathe new life into this once-thriving Marina or reimagine it as a serene waterfront residential community. Positioned across from the historic OLD Bader Field and Baseball Stadium, enjoy easy access to the inlet and back Bays. Discover 12 distinctive lots in total! On the Lake Side, you\'ll find 8 captivating lots. Highlighting this side is a spacious 3,200 sq ft garage-style structure with 8 bays—an ideal canvas for your creative vision. On the Restaurant Side, a unique opportunity awaits with 4 lots. Envision a charming 3,000 sq ft boathouse/restaurant-style structure complete with bathrooms. Picture over an acre of enchanting floating docks, slips, and a world of potential revenue! Alternatively, explore the possibility of crafting residential homes or condos, inspired by the nearby Sunset Ave approach. Here, 26\' wide lots cleverly integrated waterfront land for heightened value. Pending necessary approvals, this property could potentially host around 14 distinct properties. For a captivating twist, combine the allure of condos with the allure of a marina, creating an enduring stream of residual income. Imagine a waterfront restaurant seamlessly integrated with a charming marina, both perfectly positioned to capture the beauty of each sunset. Unleash your creativity on this remarkable canvas!