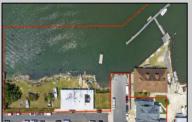

## **COMMENTS**

APPROXIMATELY 390 FEET ON THE WATER!! CAFRA APPROVED!! Unlock a World of Opportunities! Breathe new life into this once-thriving Marina or reimagine it as a serene waterfront residential community. Positioned across from the historic OLD Bader Field and Baseball Stadium, enjoy easy access to the inlet and back Bays. Discover 12 distinctive lots in total! On the Lake Side, you\'ll find 8 captivating lots. Highlighting this side is a spacious 3,200 sq ft garage-style structure with 8 bays—an ideal canvas for your creative vision. On the Restaurant Side, a unique opportunity awaits with 4 lots. Envision a charming 3,000 sq ft boathouse/restaurant-style structure complete with bathrooms. Picture over an acre of enchanting floating docks, slips, and a world of potential revenue! Alternatively, explore the possibility of crafting residential homes or condos, inspired by the nearby Sunset Ave approach. Here, 26\' wide lots cleverly integrated waterfront land for heightened value. Pending necessary approvals, this property could potentially host around 14 distinct properties. For a captivating twist, combine the allure of condos with the allure of a marina, creating an enduring stream of residual income. Imagine a waterfront restaurant seamlessly integrated with a charming marina, both perfectly positioned to capture the beauty of each sunset. Unleash your creativity on this remarkable canvas!