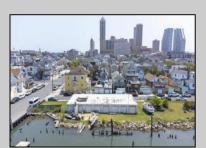

## **COMMENTS**

APPROXIMATELY 390 FEET ON THE WATER!! CAFRA APPROVED!! Unlock a World of Opportunities! Breathe new life into this once-thriving Marina or reimagine it as a serene waterfront residential community. Positioned across from the historic OLD Bader Field and Baseball Stadium, enjoy easy access to the inlet and back Bays. Discover 12 distinctive lots in total! On the Lake Side, you\'ll find 8 captivating lots. Highlighting this side is a spacious 3,200 sq ft garage-style structure with 8 bays—an ideal canvas for your creative vision. On the Restaurant Side, a unique opportunity awaits with 4 lots. Envision a charming 3,000 sq ft boathouse/restaurant-style structure complete with bathrooms. Picture over an acre of enchanting floating docks, slips, and a world of potential revenue! Alternatively, explore the possibility of crafting residential homes or condos, inspired by the nearby Sunset Ave approach. Here, 26\' wide lots cleverly integrated waterfront land for heightened value. Pending necessary approvals, this property could potentially host around 14 distinct properties. For a captivating twist, combine the allure of condos with the allure of a marina, creating an enduring stream of residual income. Imagine a waterfront restaurant seamlessly integrated with a charming marina, both perfectly positioned to capture the beauty of each sunset. Unleash your creativity on this remarkable canvas!