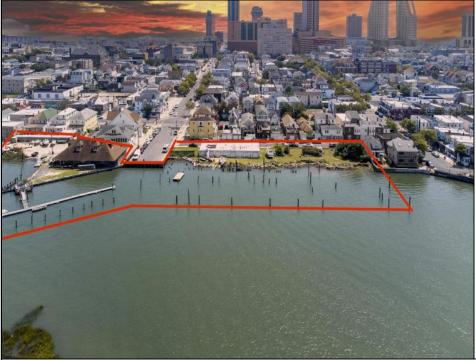

## COMMENTS

APPROXIMATELY 390 FEET ON THE WATER !! CAFRA APPROVED !! Unlock a World of Opportunities! Breathe new life into this once-thriving Marina or reimagine it as a serene waterfront residential community. Positioned across from the historic OLD Bader Field and Baseball Stadium, enjoy easy access to the inlet and back Bays. Discover 12 distinctive lots in total! On the Lake Side, you\'ll find 8 captivating lots. Highlighting this side is a spacious 3,200 sq ft garage-style structure with 8 bays—an ideal canvas for your creative vision. On the Restaurant Side, a unique opportunity awaits with 4 lots. Envision a charming 3,000 sq ft boathouse/restaurant-style structure complete with bathrooms. Picture over an acre of enchanting floating docks, slips, and a world of potential revenue! Alternatively, explore the possibility of crafting residential homes or condos, inspired by the nearby Sunset Ave approach. Here, 26\' wide lots cleverly integrated waterfront land for heightened value. Pending necessary approvals, this property could potentially host around 14 distinct properties. For a captivating twist, combine the allure of condos with the allure of a marina, creating an enduring stream of residual income. Imagine a waterfront restaurant seamlessly integrated with a charming marina, both perfectly positioned to capture the beauty of each sunset. Unleash your creativity on this remarkable canvas! \*\*Scan the QR code in photos for more information about this listing.