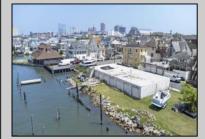

## COMMENTS

APPROXIMATELY 390 FEET ON THE WATER !! CAFRA APPROVED !! Unlock a World of Opportunities! Breathe new life into this once-thriving Marina or reimagine it as a serene waterfront residential community. Positioned across from the historic OLD Bader Field and Baseball Stadium, enjoy easy access to the inlet and back Bays. Discover 12 distinctive lots in total! On the Lake Side, you\'ll find 8 captivating lots. Highlighting this side is a spacious 3,200 sq ft garage-style structure with 8 bays—an ideal canvas for your creative vision. On the Restaurant Side, a unique opportunity awaits with 4 lots. Envision a charming 3,000 sq ft boathouse/restaurant-style structure complete with bathrooms. Picture over an acre of enchanting floating docks, slips, and a world of potential revenue! Alternatively, explore the possibility of crafting residential homes or condos, inspired by the nearby Sunset Ave approach. Here, 26\' wide lots cleverly integrated waterfront land for heightened value. Pending necessary approvals, this property could potentially host around 14 distinct properties. For a captivating twist, combine the allure of condos with the allure of a marina, creating an enduring stream of residual income. Imagine a waterfront restaurant seamlessly integrated with a charming marina, both perfectly positioned to capture the beauty of each sunset. Unleash your creativity on this remarkable canvas! \*\*Scan the QR code in photos for more information about this listing.