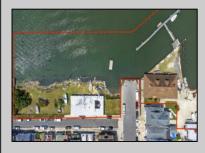

## COMMENTS

APPROXIMATELY 390 FEET ON THE WATER !! CAFRA APPROVED !! Unlock a World of Opportunities! Breathe new life into this once-thriving Marina or reimagine it as a serene waterfront residential community. Positioned across from the historic OLD Bader Field and Baseball Stadium, enjoy easy access to the inlet and back Bays. Discover 12 distinctive lots in total! On the Lake Side, you\'ll find 8 captivating lots. Highlighting this side is a spacious 3,200 sq ft garage-style structure with 8 bays—an ideal canvas for your creative vision. On the Restaurant Side, a unique opportunity awaits with 4 lots. Envision a charming 3,000 sq ft boathouse/restaurant-style structure complete with bathrooms. Picture over an acre of enchanting floating docks, slips, and a world of potential revenue! Alternatively, explore the possibility of crafting residential homes or condos, inspired by the nearby Sunset Ave approach. Here, 26\' wide lots cleverly integrated waterfront land for heightened value. Pending necessary approvals, this property could potentially host around 14 distinct properties. For a captivating twist, combine the allure of condos with the allure of a marina, creating an enduring stream of residual income. Imagine a waterfront restaurant seamlessly integrated with a charming marina, both perfectly positioned to capture the beauty of each sunset. Unleash your creativity on this remarkable canvas! \*\*Scan the QR code in photos for more information about this listing.