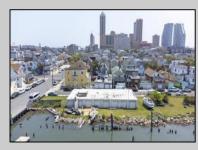

## COMMENTS

APPROXIMATELY 390 FEET ON THE WATER !! CAFRA APPROVED !! Unlock a World of Opportunities! Breathe new life into this once-thriving Marina or reimagine it as a serene waterfront residential community. Positioned across from the historic OLD Bader Field and Baseball Stadium, enjoy easy access to the inlet and back Bays. Discover 12 distinctive lots in total! On the Lake Side, you\'ll find 8 captivating lots. Highlighting this side is a spacious 3,200 sq ft garage-style structure with 8 bays—an ideal canvas for your creative vision. On the Restaurant Side, a unique opportunity awaits with 4 lots. Envision a charming 3,000 sq ft boathouse/restaurant-style structure complete with bathrooms. Picture over an acre of enchanting floating docks, slips, and a world of potential revenue! Alternatively, explore the possibility of crafting residential homes or condos, inspired by the nearby Sunset Ave approach. Here, 26\' wide lots cleverly integrated waterfront land for heightened value. Pending necessary approvals, this property could potentially host around 14 distinct properties. For a captivating twist, combine the allure of condos with the allure of a marina, creating an enduring stream of residual income. Imagine a waterfront restaurant seamlessly integrated with a charming marina, both perfectly positioned to capture the beauty of each sunset. Unleash your creativity on this remarkable canvas! \*\*Scan the QR code in photos for more information about this listing.