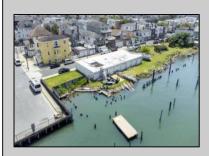

## COMMENTS

APPROXIMATELY 390 FEET ON THE WATER !! CAFRA APPROVED !! Unlock a World of Opportunities! Breathe new life into this once-thriving Marina or reimagine it as a serene waterfront residential community. Positioned across from the historic OLD Bader Field and Baseball Stadium, enjoy easy access to the inlet and back Bays. Discover 12 distinctive lots in total! On the Lake Side, you\'ll find 8 captivating lots. Highlighting this side is a spacious 3,200 sq ft garage-style structure with 8 bays—an ideal canvas for your creative vision. On the Restaurant Side, a unique opportunity awaits with 4 lots. Envision a charming 3,000 sq ft boathouse/restaurant-style structure complete with bathrooms. Picture over an acre of enchanting floating docks, slips, and a world of potential revenue! Alternatively, explore the possibility of crafting residential homes or condos, inspired by the nearby Sunset Ave approach. Here, 26\' wide lots cleverly integrated waterfront land for heightened value. Pending necessary approvals, this property could potentially host around 14 distinct properties. For a captivating twist, combine the allure of condos with the allure of a marina, creating an enduring stream of residual income. Imagine a waterfront restaurant seamlessly integrated with a charming marina, both perfectly positioned to capture the beauty of each sunset. Unleash your creativity on this remarkable canvas! \*\*Scan the QR code in photos for more information about this listing.