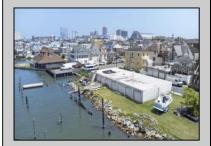

## COMMENTS

APPROXIMATELY 390 FEET ON THE WATER!! CAFRA APPROVED!! Unlock a World of Opportunities! Breathe new life into this once-thriving Marina or reimagine it as a serene waterfront residential community. Positioned across from the historic OLD Bader Field and Baseball Stadium, enjoy easy access to the inlet and back Bays. Discover 12 distinctive lots in total! On the Lake Side, you\'ll find 8 captivating lots. Highlighting this side is a spacious 3,200 sq ft garage-style structure with 8 bays—an ideal canvas for your creative vision. On the Restaurant Side, a unique opportunity awaits with 4 lots. Envision a charming 3,000 sq ft boathouse/restaurant-style structure complete with bathrooms. Picture over an acre of enchanting floating docks, slips, and a world of potential revenue! Alternatively, explore the possibility of crafting residential homes or condos, inspired by the nearby Sunset Ave approach. Here, 26\' wide lots cleverly integrated waterfront land for heightened value. Pending necessary approvals, this property could potentially host around 14 distinct properties. For a captivating twist, combine the allure of condos with the allure of a marina, creating an enduring stream of residual income. Imagine a waterfront restaurant seamlessly integrated with a charming marina, both perfectly positioned to capture the beauty of each sunset. Unleash your creativity on this remarkable canvas!