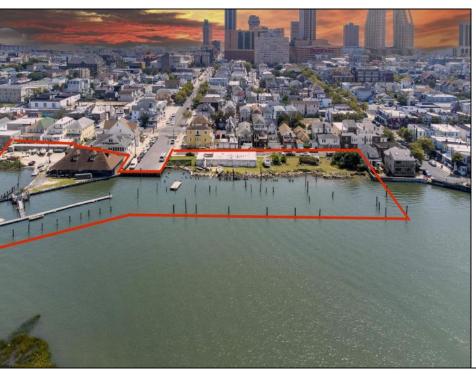

## COMMENTS

APPROXIMATELY 390 FEET ON THE WATER!! CAFRA APPROVED!! Unlock a World of Opportunities! Breathe new life into this once-thriving Marina or reimagine it as a serene waterfront residential community. Positioned across from the historic OLD Bader Field and Baseball Stadium, enjoy easy access to the inlet and back Bays. Discover 12 distinctive lots in total! On the Lake Side, you\'ll find 8 captivating lots. Highlighting this side is a spacious 3,200 sq ft garage-style structure with 8 bays—an ideal canvas for your creative vision. On the Restaurant Side, a unique opportunity awaits with 4 lots. Envision a charming 3,000 sq ft boathouse/restaurant-style structure complete with bathrooms. Picture over an acre of enchanting floating docks, slips, and a world of potential revenue! Alternatively, explore the possibility of crafting residential homes or condos, inspired by the nearby Sunset Ave approach. Here, 26\' wide lots cleverly integrated waterfront land for heightened value. Pending necessary approvals, this property could potentially host around 14 distinct properties. For a captivating twist, combine the allure of condos with the allure of a marina, creating an enduring stream of residual income. Imagine a waterfront restaurant seamlessly integrated with a charming marina, both perfectly positioned to capture the beauty of each sunset. Unleash your creativity on this remarkable canvas!