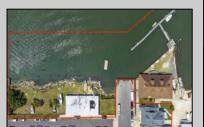

## COMMENTS

APPROXIMATELY 390 FEET ON THE WATER!! CAFRA APPROVED!! Unlock a World of Opportunities! Breathe new life into this once-thriving Marina or reimagine it as a serene waterfront residential community. Positioned across from the historic OLD Bader Field and Baseball Stadium, enjoy easy access to the inlet and back Bays. Discover 12 distinctive lots in total! On the Lake Side, you\'ll find 8 captivating lots. Highlighting this side is a spacious 3,200 sq ft garage-style structure with 8 bays—an ideal canvas for your creative vision. On the Restaurant Side, a unique opportunity awaits with 4 lots. Envision a charming 3,000 sq ft boathouse/restaurant-style structure complete with bathrooms. Picture over an acre of enchanting floating docks, slips, and a world of potential revenue! Alternatively, explore the possibility of crafting residential homes or condos, inspired by the nearby Sunset Ave approach. Here, 26\' wide lots cleverly integrated waterfront land for heightened value. Pending necessary approvals, this property could potentially host around 14 distinct properties. For a captivating twist, combine the allure of condos with the allure of a marina, creating an enduring stream of residual income. Imagine a waterfront restaurant seamlessly integrated with a charming marina, both perfectly positioned to capture the beauty of each sunset. Unleash your creativity on this remarkable canvas!