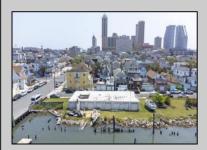

## COMMENTS

APPROXIMATELY 390 FEET ON THE WATER!! CAFRA APPROVED!! Unlock a World of Opportunities! Breathe new life into this once-thriving Marina or reimagine it as a serene waterfront residential community. Positioned across from the historic OLD Bader Field and Baseball Stadium, enjoy easy access to the inlet and back Bays. Discover 12 distinctive lots in total! On the Lake Side, you\'ll find 8 captivating lots. Highlighting this side is a spacious 3,200 sq ft garage-style structure with 8 bays—an ideal canvas for your creative vision. On the Restaurant Side, a unique opportunity awaits with 4 lots. Envision a charming 3,000 sq ft boathouse/restaurant-style structure complete with bathrooms. Picture over an acre of enchanting floating docks, slips, and a world of potential revenue! Alternatively, explore the possibility of crafting residential homes or condos, inspired by the nearby Sunset Ave approach. Here, 26\' wide lots cleverly integrated waterfront land for heightened value. Pending necessary approvals, this property could potentially host around 14 distinct properties. For a captivating twist, combine the allure of condos with the allure of a marina, creating an enduring stream of residual income. Imagine a waterfront restaurant seamlessly integrated with a charming marina, both perfectly positioned to capture the beauty of each sunset. Unleash your creativity on this remarkable canvas!