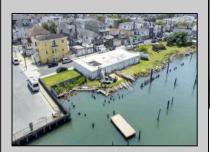

## COMMENTS

APPROXIMATELY 390 FEET ON THE WATER!! CAFRA APPROVED!! Unlock a World of Opportunities! Breathe new life into this once-thriving Marina or reimagine it as a serene waterfront residential community. Positioned across from the historic OLD Bader Field and Baseball Stadium, enjoy easy access to the inlet and back Bays. Discover 12 distinctive lots in total! On the Lake Side, you\'ll find 8 captivating lots. Highlighting this side is a spacious 3,200 sq ft garage-style structure with 8 bays—an ideal canvas for your creative vision. On the Restaurant Side, a unique opportunity awaits with 4 lots. Envision a charming 3,000 sq ft boathouse/restaurant-style structure complete with bathrooms. Picture over an acre of enchanting floating docks, slips, and a world of potential revenue! Alternatively, explore the possibility of crafting residential homes or condos, inspired by the nearby Sunset Ave approach. Here, 26\' wide lots cleverly integrated waterfront land for heightened value. Pending necessary approvals, this property could potentially host around 14 distinct properties. For a captivating twist, combine the allure of condos with the allure of a marina, creating an enduring stream of residual income. Imagine a waterfront restaurant seamlessly integrated with a charming marina, both perfectly positioned to capture the beauty of each sunset. Unleash your creativity on this remarkable canvas!