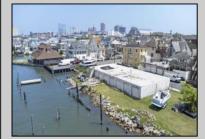

## COMMENTS

APPROXIMATELY 390 FEET ON THE WATER !! CAFRA APPROVED !! Unlock a World of Opportunities! Breathe new life into this once-thriving Marina or reimagine it as a serene waterfront residential community. Positioned across from the historic OLD Bader Field and Baseball Stadium, enjoy easy access to the inlet and back Bays. Discover 12 distinctive lots in total! On the Lake Side, you\'ll find 8 captivating lots. Highlighting this side is a spacious 3,200 sq ft garage-style structure with 8 bays-an ideal canvas for your creative vision. On the Restaurant Side, a unique opportunity awaits with 4 lots. Envision a charming 3,000 sq ft boathouse/restaurant-style structure complete with bathrooms. Picture over an acre of enchanting floating docks, slips, and a world of potential revenue! Alternatively, explore the possibility of crafting residential homes or condos, inspired by the nearby Sunset Ave approach. Here, 26\' wide lots cleverly integrated waterfront land for heightened value. Pending necessary approvals, this property could potentially host around 14 distinct properties. For a captivating twist, combine the allure of condos with the allure of a marina, creating an enduring stream of residual income. Imagine a waterfront restaurant seamlessly integrated with a charming marina, both perfectly positioned to capture the beauty of each sunset. Unleash your creativity on this remarkable canvas! \*\*Scan the QR code in photos for more information about this listing.