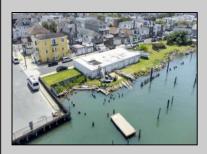

## COMMENTS

APPROXIMATELY 390 FEET ON THE WATER !! CAFRA APPROVED !! Unlock a World of Opportunities! Breathe new life into this once-thriving Marina or reimagine it as a serene waterfront residential community. Positioned across from the historic OLD Bader Field and Baseball Stadium, enjoy easy access to the inlet and back Bays. Discover 12 distinctive lots in total! On the Lake Side, you\'ll find 8 captivating lots. Highlighting this side is a spacious 3,200 sq ft garage-style structure with 8 bays-an ideal canvas for your creative vision. On the Restaurant Side, a unique opportunity awaits with 4 lots. Envision a charming 3,000 sq ft boathouse/restaurant-style structure complete with bathrooms. Picture over an acre of enchanting floating docks, slips, and a world of potential revenue! Alternatively, explore the possibility of crafting residential homes or condos, inspired by the nearby Sunset Ave approach. Here, 26\' wide lots cleverly integrated waterfront land for heightened value. Pending necessary approvals, this property could potentially host around 14 distinct properties. For a captivating twist, combine the allure of condos with the allure of a marina, creating an enduring stream of residual income. Imagine a waterfront restaurant seamlessly integrated with a charming marina, both perfectly positioned to capture the beauty of each sunset. Unleash your creativity on this remarkable canvas! \*\*Scan the QR code in photos for more information about this listing.