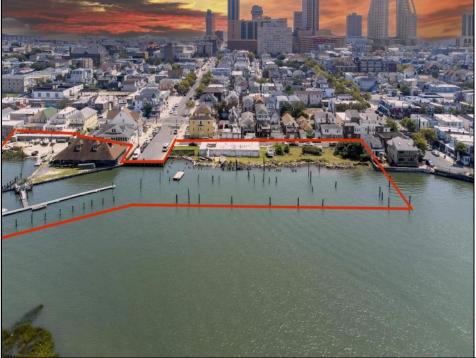

## COMMENTS

APPROXIMATELY 390 FEET ON THE WATER !! CAFRA APPROVED !! Unlock a World of Opportunities! Breathe new life into this once-thriving Marina or reimagine it as a serene waterfront residential community. Positioned across from the historic OLD Bader Field and Baseball Stadium, enjoy easy access to the inlet and back Bays. Discover 12 distinctive lots in total! On the Lake Side, you\'ll find 8 captivating lots. Highlighting this side is a spacious 3,200 sq ft garage-style structure with 8 bays-an ideal canvas for your creative vision. On the Restaurant Side, a unique opportunity awaits with 4 lots. Envision a charming 3,000 sq ft boathouse/restaurant-style structure complete with bathrooms. Picture over an acre of enchanting floating docks, slips, and a world of potential revenue! Alternatively, explore the possibility of crafting residential homes or condos, inspired by the nearby Sunset Ave approach. Here, 26\' wide lots cleverly integrated waterfront land for heightened value. Pending necessary approvals, this property could potentially host around 14 distinct properties. For a captivating twist, combine the allure of condos with the allure of a marina, creating an enduring stream of residual income. Imagine a waterfront restaurant seamlessly integrated with a charming marina, both perfectly positioned to capture the beauty of each sunset. Unleash your creativity on this remarkable canvas! \*\*Scan the QR code in photos for more information about this listing.