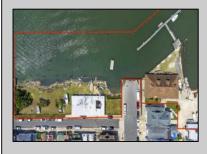

## COMMENTS

APPROXIMATELY 390 FEET ON THE WATER !! CAFRA APPROVED !! Unlock a World of Opportunities! Breathe new life into this once-thriving Marina or reimagine it as a serene waterfront residential community. Positioned across from the historic OLD Bader Field and Baseball Stadium, enjoy easy access to the inlet and back Bays. Discover 12 distinctive lots in total! On the Lake Side, you\'ll find 8 captivating lots. Highlighting this side is a spacious 3,200 sq ft garage-style structure with 8 bays-an ideal canvas for your creative vision. On the Restaurant Side, a unique opportunity awaits with 4 lots. Envision a charming 3,000 sq ft boathouse/restaurant-style structure complete with bathrooms. Picture over an acre of enchanting floating docks, slips, and a world of potential revenue! Alternatively, explore the possibility of crafting residential homes or condos, inspired by the nearby Sunset Ave approach. Here, 26\' wide lots cleverly integrated waterfront land for heightened value. Pending necessary approvals, this property could potentially host around 14 distinct properties. For a captivating twist, combine the allure of condos with the allure of a marina, creating an enduring stream of residual income. Imagine a waterfront restaurant seamlessly integrated with a charming marina, both perfectly positioned to capture the beauty of each sunset. Unleash your creativity on this remarkable canvas! \*\*Scan the QR code in photos for more information about this listing.