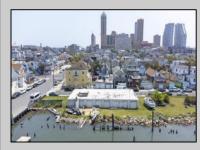

## COMMENTS

APPROXIMATELY 390 FEET ON THE WATER !! CAFRA APPROVED !! Unlock a World of Opportunities! Breathe new life into this once-thriving Marina or reimagine it as a serene waterfront residential community. Positioned across from the historic OLD Bader Field and Baseball Stadium, enjoy easy access to the inlet and back Bays. Discover 12 distinctive lots in total! On the Lake Side, you\'ll find 8 captivating lots. Highlighting this side is a spacious 3,200 sq ft garage-style structure with 8 bays-an ideal canvas for your creative vision. On the Restaurant Side, a unique opportunity awaits with 4 lots. Envision a charming 3,000 sq ft boathouse/restaurant-style structure complete with bathrooms. Picture over an acre of enchanting floating docks, slips, and a world of potential revenue! Alternatively, explore the possibility of crafting residential homes or condos, inspired by the nearby Sunset Ave approach. Here, 26\' wide lots cleverly integrated waterfront land for heightened value. Pending necessary approvals, this property could potentially host around 14 distinct properties. For a captivating twist, combine the allure of condos with the allure of a marina, creating an enduring stream of residual income. Imagine a waterfront restaurant seamlessly integrated with a charming marina, both perfectly positioned to capture the beauty of each sunset. Unleash your creativity on this remarkable canvas! \*\*Scan the QR code in photos for more information about this listing.