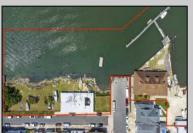

## COMMENTS

APPROXIMATELY 390 FEET ON THE WATER!! CAFRA APPROVED!! Unlock a World of Opportunities! Breathe new life into this once-thriving Marina or reimagine it as a serene waterfront residential community. Positioned across from the historic OLD Bader Field and Baseball Stadium, enjoy easy access to the inlet and back Bays. Discover 12 distinctive lots in total! On the Lake Side, you\'ll find 8 captivating lots. Highlighting this side is a spacious 3,200 sq ft garage-style structure with 8 bays—an ideal canvas for your creative vision. On the Restaurant Side, a unique opportunity awaits with 4 lots. Envision a charming 3,000 sq ft boathouse/restaurant-style structure complete with bathrooms. Picture over an acre of enchanting floating docks, slips, and a world of potential revenue! Alternatively, explore the possibility of crafting residential homes or condos, inspired by the nearby Sunset Ave approach. Here, 26\' wide lots cleverly integrated waterfront land for heightened value. Pending necessary approvals, this property could potentially host around 14 distinct properties. For a captivating twist, combine the allure of condos with the allure of a marina, creating an enduring stream of residual income. Imagine a waterfront restaurant seamlessly integrated with a charming marina, both perfectly positioned to capture the beauty of each sunset. Unleash your creativity on this remarkable canvas!