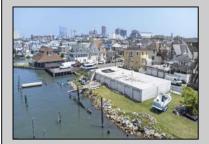

## COMMENTS

APPROXIMATELY 390 FEET ON THE WATER!! CAFRA APPROVED!! Unlock a World of Opportunities! Breathe new life into this once-thriving Marina or reimagine it as a serene waterfront residential community. Positioned across from the historic OLD Bader Field and Baseball Stadium, enjoy easy access to the inlet and back Bays. Discover 12 distinctive lots in total! On the Lake Side, you\'ll find 8 captivating lots. Highlighting this side is a spacious 3,200 sq ft garage-style structure with 8 bays—an ideal canvas for your creative vision. On the Restaurant Side, a unique opportunity awaits with 4 lots. Envision a charming 3,000 sq ft boathouse/restaurant-style structure complete with bathrooms. Picture over an acre of enchanting floating docks, slips, and a world of potential revenue! Alternatively, explore the possibility of crafting residential homes or condos, inspired by the nearby Sunset Ave approach. Here, 26\' wide lots cleverly integrated waterfront land for heightened value. Pending necessary approvals, this property could potentially host around 14 distinct properties. For a captivating twist, combine the allure of condos with the allure of a marina, creating an enduring stream of residual income. Imagine a waterfront restaurant seamlessly integrated with a charming marina, both perfectly positioned to capture the beauty of each sunset. Unleash your creativity on this remarkable canvas!