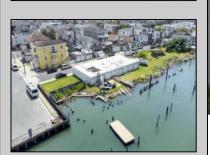

## COMMENTS

APPROXIMATELY 390 FEET ON THE WATER!! CAFRA APPROVED!! Unlock a World of Opportunities! Breathe new life into this once-thriving Marina or reimagine it as a serene waterfront residential community. Positioned across from the historic OLD Bader Field and Baseball Stadium, enjoy easy access to the inlet and back Bays. Discover 12 distinctive lots in total! On the Lake Side, you\'ll find 8 captivating lots. Highlighting this side is a spacious 3,200 sq ft garage-style structure with 8 bays—an ideal canvas for your creative vision. On the Restaurant Side, a unique opportunity awaits with 4 lots. Envision a charming 3,000 sq ft boathouse/restaurant-style structure complete with bathrooms. Picture over an acre of enchanting floating docks, slips, and a world of potential revenue! Alternatively, explore the possibility of crafting residential homes or condos, inspired by the nearby Sunset Ave approach. Here, 26\' wide lots cleverly integrated waterfront land for heightened value. Pending necessary approvals, this property could potentially host around 14 distinct properties. For a captivating twist, combine the allure of condos with the allure of a marina, creating an enduring stream of residual income. Imagine a waterfront restaurant seamlessly integrated with a charming marina, both perfectly positioned to capture the beauty of each sunset. Unleash your creativity on this remarkable canvas!