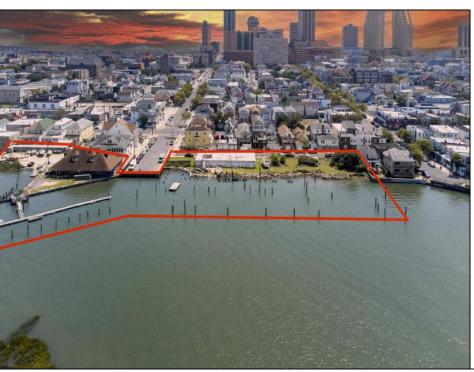

## COMMENTS

APPROXIMATELY 390 FEET ON THE WATER!! CAFRA APPROVED!! Unlock a World of Opportunities! Breathe new life into this once-thriving Marina or reimagine it as a serene waterfront residential community. Positioned across from the historic OLD Bader Field and Baseball Stadium, enjoy easy access to the inlet and back Bays. Discover 12 distinctive lots in total! On the Lake Side, you\'ll find 8 captivating lots. Highlighting this side is a spacious 3,200 sq ft garage-style structure with 8 bays—an ideal canvas for your creative vision. On the Restaurant Side, a unique opportunity awaits with 4 lots. Envision a charming 3,000 sq ft boathouse/restaurant-style structure complete with bathrooms. Picture over an acre of enchanting floating docks, slips, and a world of potential revenue! Alternatively, explore the possibility of crafting residential homes or condos, inspired by the nearby Sunset Ave approach. Here, 26\' wide lots cleverly integrated waterfront land for heightened value. Pending necessary approvals, this property could potentially host around 14 distinct properties. For a captivating twist, combine the allure of condos with the allure of a marina, creating an enduring stream of residual income. Imagine a waterfront restaurant seamlessly integrated with a charming marina, both perfectly positioned to capture the beauty of each sunset. Unleash your creativity on this remarkable canvas!