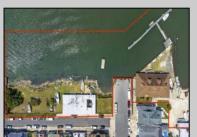

## COMMENTS

APPROXIMATELY 390 FEET ON THE WATER!! CAFRA APPROVED!! Unlock a World of Opportunities! Breathe new life into this once-thriving Marina or reimagine it as a serene waterfront residential community. Positioned across from the historic OLD Bader Field and Baseball Stadium, enjoy easy access to the inlet and back Bays. Discover 12 distinctive lots in total! On the Lake Side, you\'ll find 8 captivating lots. Highlighting this side is a spacious 3,200 sq ft garage-style structure with 8 bays—an ideal canvas for your creative vision. On the Restaurant Side, a unique opportunity awaits with 4 lots. Envision a charming 3,000 sq ft boathouse/restaurant-style structure complete with bathrooms. Picture over an acre of enchanting floating docks, slips, and a world of potential revenue! Alternatively, explore the possibility of crafting residential homes or condos, inspired by the nearby Sunset Ave approach. Here, 26\' wide lots cleverly integrated waterfront land for heightened value. Pending necessary approvals, this property could potentially host around 14 distinct properties. For a captivating twist, combine the allure of condos with the allure of a marina, creating an enduring stream of residual income. Imagine a waterfront restaurant seamlessly integrated with a charming marina, both perfectly positioned to capture the beauty of each sunset. Unleash your creativity on this remarkable canvas!