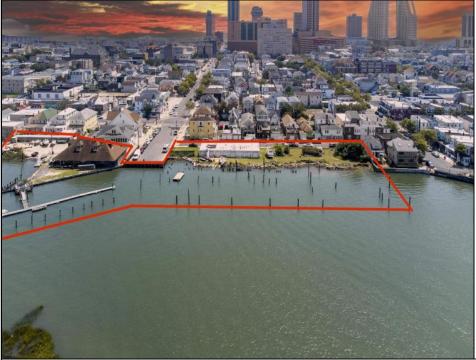

## COMMENTS

APPROXIMATELY 390 FEET ON THE WATER !! CAFRA APPROVED !! Unlock a World of Opportunities! Breathe new life into this once-thriving Marina or reimagine it as a serene waterfront residential community. Positioned across from the historic OLD Bader Field and Baseball Stadium, enjoy easy access to the inlet and back Bays. Discover 12 distinctive lots in total! On the Lake Side, you\'ll find 8 captivating lots. Highlighting this side is a spacious 3,200 sq ft garage-style structure with 8 bays-an ideal canvas for your creative vision. On the Restaurant Side, a unique opportunity awaits with 4 lots. Envision a charming 3,000 sq ft boathouse/restaurant-style structure complete with bathrooms. Picture over an acre of enchanting floating docks, slips, and a world of potential revenue! Alternatively, explore the possibility of crafting residential homes or condos, inspired by the nearby Sunset Ave approach. Here, 26\' wide lots cleverly integrated waterfront land for heightened value. Pending necessary approvals, this property could potentially host around 14 distinct properties. For a captivating twist, combine the allure of condos with the allure of a marina, creating an enduring stream of residual income. Imagine a waterfront restaurant seamlessly integrated with a charming marina, both perfectly positioned to capture the beauty of each sunset. Unleash your creativity on this remarkable canvas!