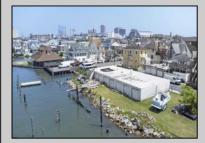

## COMMENTS

APPROXIMATELY 390 FEET ON THE WATER !! CAFRA APPROVED !! Unlock a World of Opportunities! Breathe new life into this once-thriving Marina or reimagine it as a serene waterfront residential community. Positioned across from the historic OLD Bader Field and Baseball Stadium, enjoy easy access to the inlet and back Bays. Discover 12 distinctive lots in total! On the Lake Side, you\'ll find 8 captivating lots. Highlighting this side is a spacious 3,200 sq ft garage-style structure with 8 bays-an ideal canvas for your creative vision. On the Restaurant Side, a unique opportunity awaits with 4 lots. Envision a charming 3,000 sq ft boathouse/restaurant-style structure complete with bathrooms. Picture over an acre of enchanting floating docks, slips, and a world of potential revenue! Alternatively, explore the possibility of crafting residential homes or condos, inspired by the nearby Sunset Ave approach. Here, 26\' wide lots cleverly integrated waterfront land for heightened value. Pending necessary approvals, this property could potentially host around 14 distinct properties. For a captivating twist, combine the allure of condos with the allure of a marina, creating an enduring stream of residual income. Imagine a waterfront restaurant seamlessly integrated with a charming marina, both perfectly positioned to capture the beauty of each sunset. Unleash your creativity on this remarkable canvas!