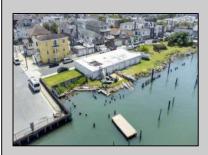

## COMMENTS

APPROXIMATELY 390 FEET ON THE WATER !! CAFRA APPROVED !! Unlock a World of Opportunities! Breathe new life into this once-thriving Marina or reimagine it as a serene waterfront residential community. Positioned across from the historic OLD Bader Field and Baseball Stadium, enjoy easy access to the inlet and back Bays. Discover 12 distinctive lots in total! On the Lake Side, you\'ll find 8 captivating lots. Highlighting this side is a spacious 3,200 sq ft garage-style structure with 8 bays-an ideal canvas for your creative vision. On the Restaurant Side, a unique opportunity awaits with 4 lots. Envision a charming 3,000 sq ft boathouse/restaurant-style structure complete with bathrooms. Picture over an acre of enchanting floating docks, slips, and a world of potential revenue! Alternatively, explore the possibility of crafting residential homes or condos, inspired by the nearby Sunset Ave approach. Here, 26\' wide lots cleverly integrated waterfront land for heightened value. Pending necessary approvals, this property could potentially host around 14 distinct properties. For a captivating twist, combine the allure of condos with the allure of a marina, creating an enduring stream of residual income. Imagine a waterfront restaurant seamlessly integrated with a charming marina, both perfectly positioned to capture the beauty of each sunset. Unleash your creativity on this remarkable canvas!