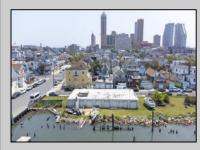

## COMMENTS

APPROXIMATELY 390 FEET ON THE WATER !! CAFRA APPROVED !! Unlock a World of Opportunities! Breathe new life into this once-thriving Marina or reimagine it as a serene waterfront residential community. Positioned across from the historic OLD Bader Field and Baseball Stadium, enjoy easy access to the inlet and back Bays. Discover 12 distinctive lots in total! On the Lake Side, you\'ll find 8 captivating lots. Highlighting this side is a spacious 3,200 sq ft garage-style structure with 8 bays-an ideal canvas for your creative vision. On the Restaurant Side, a unique opportunity awaits with 4 lots. Envision a charming 3,000 sq ft boathouse/restaurant-style structure complete with bathrooms. Picture over an acre of enchanting floating docks, slips, and a world of potential revenue! Alternatively, explore the possibility of crafting residential homes or condos, inspired by the nearby Sunset Ave approach. Here, 26\' wide lots cleverly integrated waterfront land for heightened value. Pending necessary approvals, this property could potentially host around 14 distinct properties. For a captivating twist, combine the allure of condos with the allure of a marina, creating an enduring stream of residual income. Imagine a waterfront restaurant seamlessly integrated with a charming marina, both perfectly positioned to capture the beauty of each sunset. Unleash your creativity on this remarkable canvas!