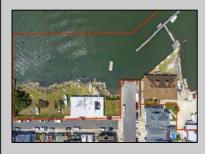

## COMMENTS

APPROXIMATELY 390 FEET ON THE WATER !! CAFRA APPROVED !! Unlock a World of Opportunities! Breathe new life into this once-thriving Marina or reimagine it as a serene waterfront residential community. Positioned across from the historic OLD Bader Field and Baseball Stadium, enjoy easy access to the inlet and back Bays. Discover 12 distinctive lots in total! On the Lake Side, you\'ll find 8 captivating lots. Highlighting this side is a spacious 3,200 sq ft garage-style structure with 8 bays-an ideal canvas for your creative vision. On the Restaurant Side, a unique opportunity awaits with 4 lots. Envision a charming 3,000 sq ft boathouse/restaurant-style structure complete with bathrooms. Picture over an acre of enchanting floating docks, slips, and a world of potential revenue! Alternatively, explore the possibility of crafting residential homes or condos, inspired by the nearby Sunset Ave approach. Here, 26\' wide lots cleverly integrated waterfront land for heightened value. Pending necessary approvals, this property could potentially host around 14 distinct properties. For a captivating twist, combine the allure of condos with the allure of a marina, creating an enduring stream of residual income. Imagine a waterfront restaurant seamlessly integrated with a charming marina, both perfectly positioned to capture the beauty of each sunset. Unleash your creativity on this remarkable canvas!