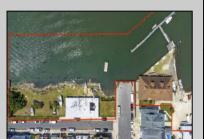

## COMMENTS

APPROXIMATELY 390 FEET ON THE WATER!! CAFRA APPROVED!! Unlock a World of Opportunities! Breathe new life into this once-thriving Marina or reimagine it as a serene waterfront residential community. Positioned across from the historic OLD Bader Field and Baseball Stadium, enjoy easy access to the inlet and back Bays. Discover 12 distinctive lots in total! On the Lake Side, you\'ll find 8 captivating lots. Highlighting this side is a spacious 3,200 sq ft garage-style structure with 8 bays—an ideal canvas for your creative vision. On the Restaurant Side, a unique opportunity awaits with 4 lots. Envision a charming 3,000 sq ft boathouse/restaurant-style structure complete with bathrooms. Picture over an acre of enchanting floating docks, slips, and a world of potential revenue! Alternatively, explore the possibility of crafting residential homes or condos, inspired by the nearby Sunset Ave approach. Here, 26\' wide lots cleverly integrated waterfront land for heightened value. Pending necessary approvals, this property could potentially host around 14 distinct properties. For a captivating twist, combine the allure of condos with the allure of a marina, creating an enduring stream of residual income. Imagine a waterfront restaurant seamlessly integrated with a charming marina, both perfectly positioned to capture the beauty of each sunset. Unleash your creativity on this remarkable canvas!