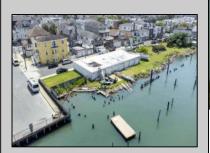

## COMMENTS

APPROXIMATELY 390 FEET ON THE WATER!! CAFRA APPROVED!! Unlock a World of Opportunities! Breathe new life into this once-thriving Marina or reimagine it as a serene waterfront residential community. Positioned across from the historic OLD Bader Field and Baseball Stadium, enjoy easy access to the inlet and back Bays. Discover 12 distinctive lots in total! On the Lake Side, you\'ll find 8 captivating lots. Highlighting this side is a spacious 3,200 sq ft garage-style structure with 8 bays—an ideal canvas for your creative vision. On the Restaurant Side, a unique opportunity awaits with 4 lots. Envision a charming 3,000 sq ft boathouse/restaurant-style structure complete with bathrooms. Picture over an acre of enchanting floating docks, slips, and a world of potential revenue! Alternatively, explore the possibility of crafting residential homes or condos, inspired by the nearby Sunset Ave approach. Here, 26\' wide lots cleverly integrated waterfront land for heightened value. Pending necessary approvals, this property could potentially host around 14 distinct properties. For a captivating twist, combine the allure of condos with the allure of a marina, creating an enduring stream of residual income. Imagine a waterfront restaurant seamlessly integrated with a charming marina, both perfectly positioned to capture the beauty of each sunset. Unleash your creativity on this remarkable canvas!