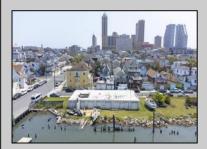

## COMMENTS

APPROXIMATELY 390 FEET ON THE WATER!! CAFRA APPROVED!! Unlock a World of Opportunities! Breathe new life into this once-thriving Marina or reimagine it as a serene waterfront residential community. Positioned across from the historic OLD Bader Field and Baseball Stadium, enjoy easy access to the inlet and back Bays. Discover 12 distinctive lots in total! On the Lake Side, you\'ll find 8 captivating lots. Highlighting this side is a spacious 3,200 sq ft garage-style structure with 8 bays—an ideal canvas for your creative vision. On the Restaurant Side, a unique opportunity awaits with 4 lots. Envision a charming 3,000 sq ft boathouse/restaurant-style structure complete with bathrooms. Picture over an acre of enchanting floating docks, slips, and a world of potential revenue! Alternatively, explore the possibility of crafting residential homes or condos, inspired by the nearby Sunset Ave approach. Here, 26\' wide lots cleverly integrated waterfront land for heightened value. Pending necessary approvals, this property could potentially host around 14 distinct properties. For a captivating twist, combine the allure of condos with the allure of a marina, creating an enduring stream of residual income. Imagine a waterfront restaurant seamlessly integrated with a charming marina, both perfectly positioned to capture the beauty of each sunset. Unleash your creativity on this remarkable canvas!