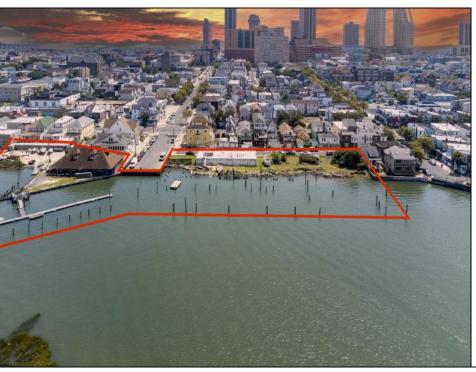

## COMMENTS

APPROXIMATELY 390 FEET ON THE WATER!! CAFRA APPROVED!! Unlock a World of Opportunities! Breathe new life into this once-thriving Marina or reimagine it as a serene waterfront residential community. Positioned across from the historic OLD Bader Field and Baseball Stadium, enjoy easy access to the inlet and back Bays. Discover 12 distinctive lots in total! On the Lake Side, you\'ll find 8 captivating lots. Highlighting this side is a spacious 3,200 sq ft garage-style structure with 8 bays—an ideal canvas for your creative vision. On the Restaurant Side, a unique opportunity awaits with 4 lots. Envision a charming 3,000 sq ft boathouse/restaurant-style structure complete with bathrooms. Picture over an acre of enchanting floating docks, slips, and a world of potential revenue! Alternatively, explore the possibility of crafting residential homes or condos, inspired by the nearby Sunset Ave approach. Here, 26\' wide lots cleverly integrated waterfront land for heightened value. Pending necessary approvals, this property could potentially host around 14 distinct properties. For a captivating twist, combine the allure of condos with the allure of a marina, creating an enduring stream of residual income. Imagine a waterfront restaurant seamlessly integrated with a charming marina, both perfectly positioned to capture the beauty of each sunset. Unleash your creativity on this remarkable canvas!