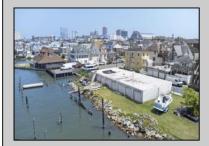

## COMMENTS

APPROXIMATELY 390 FEET ON THE WATER!! CAFRA APPROVED!! Unlock a World of Opportunities! Breathe new life into this once-thriving Marina or reimagine it as a serene waterfront residential community. Positioned across from the historic OLD Bader Field and Baseball Stadium, enjoy easy access to the inlet and back Bays. Discover 12 distinctive lots in total! On the Lake Side, you\'ll find 8 captivating lots. Highlighting this side is a spacious 3,200 sq ft garage-style structure with 8 bays—an ideal canvas for your creative vision. On the Restaurant Side, a unique opportunity awaits with 4 lots. Envision a charming 3,000 sq ft boathouse/restaurant-style structure complete with bathrooms. Picture over an acre of enchanting floating docks, slips, and a world of potential revenue! Alternatively, explore the possibility of crafting residential homes or condos, inspired by the nearby Sunset Ave approach. Here, 26\' wide lots cleverly integrated waterfront land for heightened value. Pending necessary approvals, this property could potentially host around 14 distinct properties. For a captivating twist, combine the allure of condos with the allure of a marina, creating an enduring stream of residual income. Imagine a waterfront restaurant seamlessly integrated with a charming marina, both perfectly positioned to capture the beauty of each sunset. Unleash your creativity on this remarkable canvas!