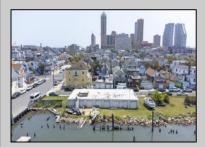

## COMMENTS

APPROXIMATELY 390 FEET ON THE WATER!! CAFRA APPROVED!! Unlock a World of Opportunities! Breathe new life into this once-thriving Marina or reimagine it as a serene waterfront residential community. Positioned across from the historic OLD Bader Field and Baseball Stadium, enjoy easy access to the inlet and back Bays. Discover 12 distinctive lots in total! On the Lake Side, you\'ll find 8 captivating lots. Highlighting this side is a spacious 3,200 sq ft garage-style structure with 8 bays—an ideal canvas for your creative vision. On the Restaurant Side, a unique opportunity awaits with 4 lots. Envision a charming 3,000 sq ft boathouse/restaurant-style structure complete with bathrooms. Picture over an acre of enchanting floating docks, slips, and a world of potential revenue! Alternatively, explore the possibility of crafting residential homes or condos, inspired by the nearby Sunset Ave approach. Here, 26\' wide lots cleverly integrated waterfront land for heightened value. Pending necessary approvals, this property could potentially host around 14 distinct properties. For a captivating twist, combine the allure of condos with the allure of a marina, creating an enduring stream of residual income. Imagine a waterfront restaurant seamlessly integrated with a charming marina, both perfectly positioned to capture the beauty of each sunset. Unleash your creativity on this remarkable canvas!