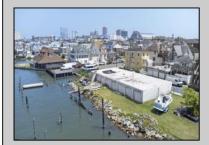

## COMMENTS

APPROXIMATELY 390 FEET ON THE WATER!! CAFRA APPROVED!! Unlock a World of Opportunities! Breathe new life into this once-thriving Marina or reimagine it as a serene waterfront residential community. Positioned across from the historic OLD Bader Field and Baseball Stadium, enjoy easy access to the inlet and back Bays. Discover 12 distinctive lots in total! On the Lake Side, you\'ll find 8 captivating lots. Highlighting this side is a spacious 3,200 sq ft garage-style structure with 8 bays—an ideal canvas for your creative vision. On the Restaurant Side, a unique opportunity awaits with 4 lots. Envision a charming 3,000 sq ft boathouse/restaurant-style structure complete with bathrooms. Picture over an acre of enchanting floating docks, slips, and a world of potential revenue! Alternatively, explore the possibility of crafting residential homes or condos, inspired by the nearby Sunset Ave approach. Here, 26\' wide lots cleverly integrated waterfront land for heightened value. Pending necessary approvals, this property could potentially host around 14 distinct properties. For a captivating twist, combine the allure of condos with the allure of a marina, creating an enduring stream of residual income. Imagine a waterfront restaurant seamlessly integrated with a charming marina, both perfectly positioned to capture the beauty of each sunset. Unleash your creativity on this remarkable canvas!