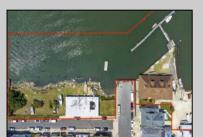

## COMMENTS

APPROXIMATELY 390 FEET ON THE WATER!! CAFRA APPROVED!! Unlock a World of Opportunities! Breathe new life into this once-thriving Marina or reimagine it as a serene waterfront residential community. Positioned across from the historic OLD Bader Field and Baseball Stadium, enjoy easy access to the inlet and back Bays. Discover 12 distinctive lots in total! On the Lake Side, you\'ll find 8 captivating lots. Highlighting this side is a spacious 3,200 sq ft garage-style structure with 8 bays—an ideal canvas for your creative vision. On the Restaurant Side, a unique opportunity awaits with 4 lots. Envision a charming 3,000 sq ft boathouse/restaurant-style structure complete with bathrooms. Picture over an acre of enchanting floating docks, slips, and a world of potential revenue! Alternatively, explore the possibility of crafting residential homes or condos, inspired by the nearby Sunset Ave approach. Here, 26\' wide lots cleverly integrated waterfront land for heightened value. Pending necessary approvals, this property could potentially host around 14 distinct properties. For a captivating twist, combine the allure of condos with the allure of a marina, creating an enduring stream of residual income. Imagine a waterfront restaurant seamlessly integrated with a charming marina, both perfectly positioned to capture the beauty of each sunset. Unleash your creativity on this remarkable canvas!