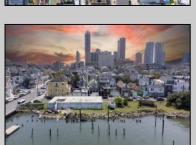

## COMMENTS

APPROXIMATELY 390 FEET ON THE WATER!! CAFRA APPROVED!! Unlock a World of Opportunities! Breathe new life into this once-thriving Marina or reimagine it as a serene waterfront residential community. Positioned across from the historic OLD Bader Field and Baseball Stadium, enjoy easy access to the inlet and back Bays. Discover 12 distinctive lots in total! On the Lake Side, you\'ll find 8 captivating lots. Highlighting this side is a spacious 3,200 sq ft garage-style structure with 8 bays—an ideal canvas for your creative vision. On the Restaurant Side, a unique opportunity awaits with 4 lots. Envision a charming 3,000 sq ft boathouse/restaurant-style structure complete with bathrooms. Picture over an acre of enchanting floating docks, slips, and a world of potential revenue! Alternatively, explore the possibility of crafting residential homes or condos, inspired by the nearby Sunset Ave approach. Here, 26\' wide lots cleverly integrated waterfront land for heightened value. Pending necessary approvals, this property could potentially host around 14 distinct properties. For a captivating twist, combine the allure of condos with the allure of a marina, creating an enduring stream of residual income. Imagine a waterfront restaurant seamlessly integrated with a charming marina, both perfectly positioned to capture the beauty of each sunset. Unleash your creativity on this remarkable canvas!