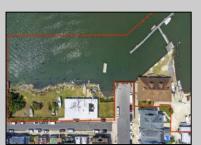

## COMMENTS

APPROXIMATELY 390 FEET ON THE WATER!! CAFRA APPROVED!! Unlock a World of Opportunities! Breathe new life into this once-thriving Marina or reimagine it as a serene waterfront residential community. Positioned across from the historic OLD Bader Field and Baseball Stadium, enjoy easy access to the inlet and back Bays. Discover 12 distinctive lots in total! On the Lake Side, you\'ll find 8 captivating lots. Highlighting this side is a spacious 3,200 sq ft garage-style structure with 8 bays—an ideal canvas for your creative vision. On the Restaurant Side, a unique opportunity awaits with 4 lots. Envision a charming 3,000 sq ft boathouse/restaurant-style structure complete with bathrooms. Picture over an acre of enchanting floating docks, slips, and a world of potential revenue! Alternatively, explore the possibility of crafting residential homes or condos, inspired by the nearby Sunset Ave approach. Here, 26\' wide lots cleverly integrated waterfront land for heightened value. Pending necessary approvals, this property could potentially host around 14 distinct properties. For a captivating twist, combine the allure of condos with the allure of a marina, creating an enduring stream of residual income. Imagine a waterfront restaurant seamlessly integrated with a charming marina, both perfectly positioned to capture the beauty of each sunset. Unleash your creativity on this remarkable canvas!