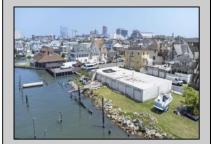

## COMMENTS

APPROXIMATELY 390 FEET ON THE WATER!! CAFRA APPROVED!! Unlock a World of Opportunities! Breathe new life into this once-thriving Marina or reimagine it as a serene waterfront residential community. Positioned across from the historic OLD Bader Field and Baseball Stadium, enjoy easy access to the inlet and back Bays. Discover 12 distinctive lots in total! On the Lake Side, you\'ll find 8 captivating lots. Highlighting this side is a spacious 3,200 sq ft garage-style structure with 8 bays—an ideal canvas for your creative vision. On the Restaurant Side, a unique opportunity awaits with 4 lots. Envision a charming 3,000 sq ft boathouse/restaurant-style structure complete with bathrooms. Picture over an acre of enchanting floating docks, slips, and a world of potential revenue! Alternatively, explore the possibility of crafting residential homes or condos, inspired by the nearby Sunset Ave approach. Here, 26\' wide lots cleverly integrated waterfront land for heightened value. Pending necessary approvals, this property could potentially host around 14 distinct properties. For a captivating twist, combine the allure of condos with the allure of a marina, creating an enduring stream of residual income. Imagine a waterfront restaurant seamlessly integrated with a charming marina, both perfectly positioned to capture the beauty of each sunset. Unleash your creativity on this remarkable canvas!