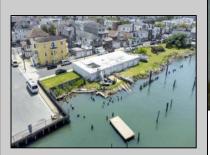

## COMMENTS

APPROXIMATELY 390 FEET ON THE WATER!! CAFRA APPROVED!! Unlock a World of Opportunities! Breathe new life into this once-thriving Marina or reimagine it as a serene waterfront residential community. Positioned across from the historic OLD Bader Field and Baseball Stadium, enjoy easy access to the inlet and back Bays. Discover 12 distinctive lots in total! On the Lake Side, you\'ll find 8 captivating lots. Highlighting this side is a spacious 3,200 sq ft garage-style structure with 8 bays—an ideal canvas for your creative vision. On the Restaurant Side, a unique opportunity awaits with 4 lots. Envision a charming 3,000 sq ft boathouse/restaurant-style structure complete with bathrooms. Picture over an acre of enchanting floating docks, slips, and a world of potential revenue! Alternatively, explore the possibility of crafting residential homes or condos, inspired by the nearby Sunset Ave approach. Here, 26\' wide lots cleverly integrated waterfront land for heightened value. Pending necessary approvals, this property could potentially host around 14 distinct properties. For a captivating twist, combine the allure of condos with the allure of a marina, creating an enduring stream of residual income. Imagine a waterfront restaurant seamlessly integrated with a charming marina, both perfectly positioned to capture the beauty of each sunset. Unleash your creativity on this remarkable canvas!