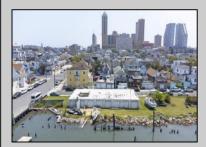

## COMMENTS

APPROXIMATELY 390 FEET ON THE WATER!! CAFRA APPROVED!! Unlock a World of Opportunities! Breathe new life into this once-thriving Marina or reimagine it as a serene waterfront residential community. Positioned across from the historic OLD Bader Field and Baseball Stadium, enjoy easy access to the inlet and back Bays. Discover 12 distinctive lots in total! On the Lake Side, you\'ll find 8 captivating lots. Highlighting this side is a spacious 3,200 sq ft garage-style structure with 8 bays—an ideal canvas for your creative vision. On the Restaurant Side, a unique opportunity awaits with 4 lots. Envision a charming 3,000 sq ft boathouse/restaurant-style structure complete with bathrooms. Picture over an acre of enchanting floating docks, slips, and a world of potential revenue! Alternatively, explore the possibility of crafting residential homes or condos, inspired by the nearby Sunset Ave approach. Here, 26\' wide lots cleverly integrated waterfront land for heightened value. Pending necessary approvals, this property could potentially host around 14 distinct properties. For a captivating twist, combine the allure of condos with the allure of a marina, creating an enduring stream of residual income. Imagine a waterfront restaurant seamlessly integrated with a charming marina, both perfectly positioned to capture the beauty of each sunset. Unleash your creativity on this remarkable canvas!