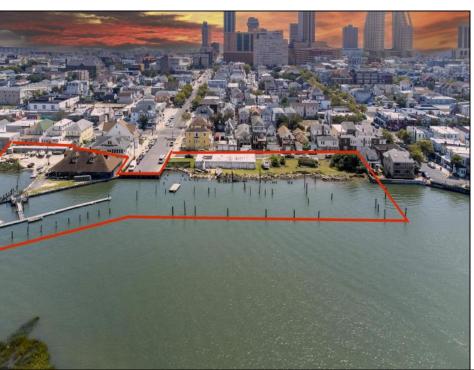

## COMMENTS

APPROXIMATELY 390 FEET ON THE WATER!! CAFRA APPROVED!! Unlock a World of Opportunities! Breathe new life into this once-thriving Marina or reimagine it as a serene waterfront residential community. Positioned across from the historic OLD Bader Field and Baseball Stadium, enjoy easy access to the inlet and back Bays. Discover 12 distinctive lots in total! On the Lake Side, you\'ll find 8 captivating lots. Highlighting this side is a spacious 3,200 sq ft garage-style structure with 8 bays—an ideal canvas for your creative vision. On the Restaurant Side, a unique opportunity awaits with 4 lots. Envision a charming 3,000 sq ft boathouse/restaurant-style structure complete with bathrooms. Picture over an acre of enchanting floating docks, slips, and a world of potential revenue! Alternatively, explore the possibility of crafting residential homes or condos, inspired by the nearby Sunset Ave approach. Here, 26\' wide lots cleverly integrated waterfront land for heightened value. Pending necessary approvals, this property could potentially host around 14 distinct properties. For a captivating twist, combine the allure of condos with the allure of a marina, creating an enduring stream of residual income. Imagine a waterfront restaurant seamlessly integrated with a charming marina, both perfectly positioned to capture the beauty of each sunset. Unleash your creativity on this remarkable canvas!