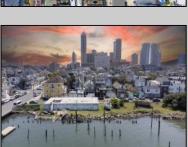

## COMMENTS

APPROXIMATELY 390 FEET ON THE WATER!! CAFRA APPROVED!! Unlock a World of Opportunities! Breathe new life into this once-thriving Marina or reimagine it as a serene waterfront residential community. Positioned across from the historic OLD Bader Field and Baseball Stadium, enjoy easy access to the inlet and back Bays. Discover 12 distinctive lots in total! On the Lake Side, you\'ll find 8 captivating lots. Highlighting this side is a spacious 3,200 sq ft garage-style structure with 8 bays—an ideal canvas for your creative vision. On the Restaurant Side, a unique opportunity awaits with 4 lots. Envision a charming 3,000 sq ft boathouse/restaurant-style structure complete with bathrooms. Picture over an acre of enchanting floating docks, slips, and a world of potential revenue! Alternatively, explore the possibility of crafting residential homes or condos, inspired by the nearby Sunset Ave approach. Here, 26\' wide lots cleverly integrated waterfront land for heightened value. Pending necessary approvals, this property could potentially host around 14 distinct properties. For a captivating twist, combine the allure of condos with the allure of a marina, creating an enduring stream of residual income. Imagine a waterfront restaurant seamlessly integrated with a charming marina, both perfectly positioned to capture the beauty of each sunset. Unleash your creativity on this remarkable canvas!