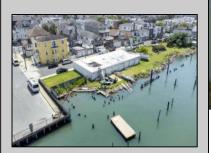

## COMMENTS

APPROXIMATELY 390 FEET ON THE WATER!! CAFRA APPROVED!! Unlock a World of Opportunities! Breathe new life into this once-thriving Marina or reimagine it as a serene waterfront residential community. Positioned across from the historic OLD Bader Field and Baseball Stadium, enjoy easy access to the inlet and back Bays. Discover 12 distinctive lots in total! On the Lake Side, you\'ll find 8 captivating lots. Highlighting this side is a spacious 3,200 sq ft garage-style structure with 8 bays—an ideal canvas for your creative vision. On the Restaurant Side, a unique opportunity awaits with 4 lots. Envision a charming 3,000 sq ft boathouse/restaurant-style structure complete with bathrooms. Picture over an acre of enchanting floating docks, slips, and a world of potential revenue! Alternatively, explore the possibility of crafting residential homes or condos, inspired by the nearby Sunset Ave approach. Here, 26\' wide lots cleverly integrated waterfront land for heightened value. Pending necessary approvals, this property could potentially host around 14 distinct properties. For a captivating twist, combine the allure of condos with the allure of a marina, creating an enduring stream of residual income. Imagine a waterfront restaurant seamlessly integrated with a charming marina, both perfectly positioned to capture the beauty of each sunset. Unleash your creativity on this remarkable canvas!