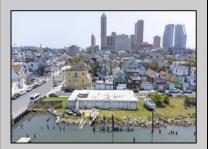

## COMMENTS

APPROXIMATELY 390 FEET ON THE WATER!! CAFRA APPROVED!! Unlock a World of Opportunities! Breathe new life into this once-thriving Marina or reimagine it as a serene waterfront residential community. Positioned across from the historic OLD Bader Field and Baseball Stadium, enjoy easy access to the inlet and back Bays. Discover 12 distinctive lots in total! On the Lake Side, you\'ll find 8 captivating lots. Highlighting this side is a spacious 3,200 sq ft garage-style structure with 8 bays—an ideal canvas for your creative vision. On the Restaurant Side, a unique opportunity awaits with 4 lots. Envision a charming 3,000 sq ft boathouse/restaurant-style structure complete with bathrooms. Picture over an acre of enchanting floating docks, slips, and a world of potential revenue! Alternatively, explore the possibility of crafting residential homes or condos, inspired by the nearby Sunset Ave approach. Here, 26\' wide lots cleverly integrated waterfront land for heightened value. Pending necessary approvals, this property could potentially host around 14 distinct properties. For a captivating twist, combine the allure of condos with the allure of a marina, creating an enduring stream of residual income. Imagine a waterfront restaurant seamlessly integrated with a charming marina, both perfectly positioned to capture the beauty of each sunset. Unleash your creativity on this remarkable canvas!