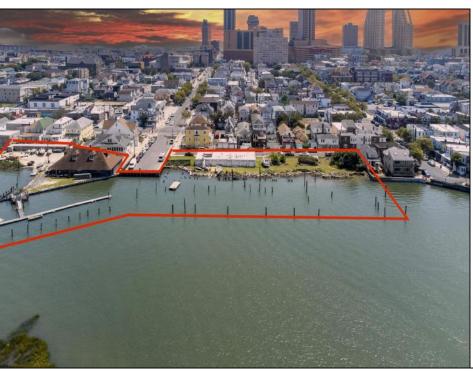

## COMMENTS

APPROXIMATELY 390 FEET ON THE WATER!! CAFRA APPROVED!! Unlock a World of Opportunities! Breathe new life into this once-thriving Marina or reimagine it as a serene waterfront residential community. Positioned across from the historic OLD Bader Field and Baseball Stadium, enjoy easy access to the inlet and back Bays. Discover 12 distinctive lots in total! On the Lake Side, you\'ll find 8 captivating lots. Highlighting this side is a spacious 3,200 sq ft garage-style structure with 8 bays—an ideal canvas for your creative vision. On the Restaurant Side, a unique opportunity awaits with 4 lots. Envision a charming 3,000 sq ft boathouse/restaurant-style structure complete with bathrooms. Picture over an acre of enchanting floating docks, slips, and a world of potential revenue! Alternatively, explore the possibility of crafting residential homes or condos, inspired by the nearby Sunset Ave approach. Here, 26\' wide lots cleverly integrated waterfront land for heightened value. Pending necessary approvals, this property could potentially host around 14 distinct properties. For a captivating twist, combine the allure of condos with the allure of a marina, creating an enduring stream of residual income. Imagine a waterfront restaurant seamlessly integrated with a charming marina, both perfectly positioned to capture the beauty of each sunset. Unleash your creativity on this remarkable canvas!