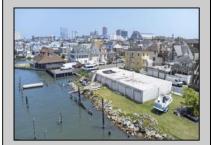

## COMMENTS

APPROXIMATELY 390 FEET ON THE WATER!! CAFRA APPROVED!! Unlock a World of Opportunities! Breathe new life into this once-thriving Marina or reimagine it as a serene waterfront residential community. Positioned across from the historic OLD Bader Field and Baseball Stadium, enjoy easy access to the inlet and back Bays. Discover 12 distinctive lots in total! On the Lake Side, you\'ll find 8 captivating lots. Highlighting this side is a spacious 3,200 sq ft garage-style structure with 8 bays—an ideal canvas for your creative vision. On the Restaurant Side, a unique opportunity awaits with 4 lots. Envision a charming 3,000 sq ft boathouse/restaurant-style structure complete with bathrooms. Picture over an acre of enchanting floating docks, slips, and a world of potential revenue! Alternatively, explore the possibility of crafting residential homes or condos, inspired by the nearby Sunset Ave approach. Here, 26\' wide lots cleverly integrated waterfront land for heightened value. Pending necessary approvals, this property could potentially host around 14 distinct properties. For a captivating twist, combine the allure of condos with the allure of a marina, creating an enduring stream of residual income. Imagine a waterfront restaurant seamlessly integrated with a charming marina, both perfectly positioned to capture the beauty of each sunset. Unleash your creativity on this remarkable canvas!