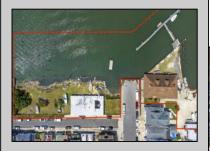

## COMMENTS

APPROXIMATELY 390 FEET ON THE WATER!! CAFRA APPROVED!! Unlock a World of Opportunities! Breathe new life into this once-thriving Marina or reimagine it as a serene waterfront residential community. Positioned across from the historic OLD Bader Field and Baseball Stadium, enjoy easy access to the inlet and back Bays. Discover 12 distinctive lots in total! On the Lake Side, you\'ll find 8 captivating lots. Highlighting this side is a spacious 3,200 sq ft garage-style structure with 8 bays—an ideal canvas for your creative vision. On the Restaurant Side, a unique opportunity awaits with 4 lots. Envision a charming 3,000 sq ft boathouse/restaurant-style structure complete with bathrooms. Picture over an acre of enchanting floating docks, slips, and a world of potential revenue! Alternatively, explore the possibility of crafting residential homes or condos, inspired by the nearby Sunset Ave approach. Here, 26\' wide lots cleverly integrated waterfront land for heightened value. Pending necessary approvals, this property could potentially host around 14 distinct properties. For a captivating twist, combine the allure of condos with the allure of a marina, creating an enduring stream of residual income. Imagine a waterfront restaurant seamlessly integrated with a charming marina, both perfectly positioned to capture the beauty of each sunset. Unleash your creativity on this remarkable canvas!