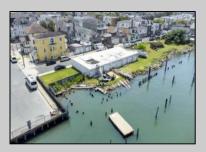

## COMMENTS

APPROXIMATELY 390 FEET ON THE WATER!! CAFRA APPROVED!! Unlock a World of Opportunities! Breathe new life into this once-thriving Marina or reimagine it as a serene waterfront residential community. Positioned across from the historic OLD Bader Field and Baseball Stadium, enjoy easy access to the inlet and back Bays. Discover 12 distinctive lots in total! On the Lake Side, you\'ll find 8 captivating lots. Highlighting this side is a spacious 3,200 sq ft garage-style structure with 8 bays—an ideal canvas for your creative vision. On the Restaurant Side, a unique opportunity awaits with 4 lots. Envision a charming 3,000 sq ft boathouse/restaurant-style structure complete with bathrooms. Picture over an acre of enchanting floating docks, slips, and a world of potential revenue! Alternatively, explore the possibility of crafting residential homes or condos, inspired by the nearby Sunset Ave approach. Here, 26\' wide lots cleverly integrated waterfront land for heightened value. Pending necessary approvals, this property could potentially host around 14 distinct properties. For a captivating twist, combine the allure of condos with the allure of a marina, creating an enduring stream of residual income. Imagine a waterfront restaurant seamlessly integrated with a charming marina, both perfectly positioned to capture the beauty of each sunset. Unleash your creativity on this remarkable canvas!