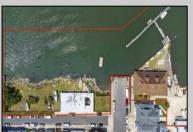

## COMMENTS

APPROXIMATELY 390 FEET ON THE WATER!! CAFRA APPROVED!! Unlock a World of Opportunities! Breathe new life into this once-thriving Marina or reimagine it as a serene waterfront residential community. Positioned across from the historic OLD Bader Field and Baseball Stadium, enjoy easy access to the inlet and back Bays. Discover 12 distinctive lots in total! On the Lake Side, you\'ll find 8 captivating lots. Highlighting this side is a spacious 3,200 sq ft garage-style structure with 8 bays—an ideal canvas for your creative vision. On the Restaurant Side, a unique opportunity awaits with 4 lots. Envision a charming 3,000 sq ft boathouse/restaurant-style structure complete with bathrooms. Picture over an acre of enchanting floating docks, slips, and a world of potential revenue! Alternatively, explore the possibility of crafting residential homes or condos, inspired by the nearby Sunset Ave approach. Here, 26\' wide lots cleverly integrated waterfront land for heightened value. Pending necessary approvals, this property could potentially host around 14 distinct properties. For a captivating twist, combine the allure of condos with the allure of a marina, creating an enduring stream of residual income. Imagine a waterfront restaurant seamlessly integrated with a charming marina, both perfectly positioned to capture the beauty of each sunset. Unleash your creativity on this remarkable canvas!