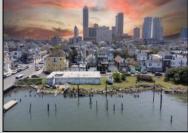

## COMMENTS

APPROXIMATELY 390 FEET ON THE WATER!! CAFRA APPROVED!! Unlock a World of Opportunities! Breathe new life into this once-thriving Marina or reimagine it as a serene waterfront residential community. Positioned across from the historic OLD Bader Field and Baseball Stadium, enjoy easy access to the inlet and back Bays. Discover 12 distinctive lots in total! On the Lake Side, you\'ll find 8 captivating lots. Highlighting this side is a spacious 3,200 sq ft garage-style structure with 8 bays—an ideal canvas for your creative vision. On the Restaurant Side, a unique opportunity awaits with 4 lots. Envision a charming 3,000 sq ft boathouse/restaurant-style structure complete with bathrooms. Picture over an acre of enchanting floating docks, slips, and a world of potential revenue! Alternatively, explore the possibility of crafting residential homes or condos, inspired by the nearby Sunset Ave approach. Here, 26\' wide lots cleverly integrated waterfront land for heightened value. Pending necessary approvals, this property could potentially host around 14 distinct properties. For a captivating twist, combine the allure of condos with the allure of a marina, creating an enduring stream of residual income. Imagine a waterfront restaurant seamlessly integrated with a charming marina, both perfectly positioned to capture the beauty of each sunset. Unleash your creativity on this remarkable canvas!