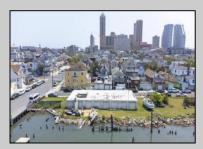

## COMMENTS

APPROXIMATELY 390 FEET ON THE WATER!! CAFRA APPROVED!! Unlock a World of Opportunities! Breathe new life into this once-thriving Marina or reimagine it as a serene waterfront residential community. Positioned across from the historic OLD Bader Field and Baseball Stadium, enjoy easy access to the inlet and back Bays. Discover 12 distinctive lots in total! On the Lake Side, you\'ll find 8 captivating lots. Highlighting this side is a spacious 3,200 sq ft garage-style structure with 8 bays—an ideal canvas for your creative vision. On the Restaurant Side, a unique opportunity awaits with 4 lots. Envision a charming 3,000 sq ft boathouse/restaurant-style structure complete with bathrooms. Picture over an acre of enchanting floating docks, slips, and a world of potential revenue! Alternatively, explore the possibility of crafting residential homes or condos, inspired by the nearby Sunset Ave approach. Here, 26\' wide lots cleverly integrated waterfront land for heightened value. Pending necessary approvals, this property could potentially host around 14 distinct properties. For a captivating twist, combine the allure of condos with the allure of a marina, creating an enduring stream of residual income. Imagine a waterfront restaurant seamlessly integrated with a charming marina, both perfectly positioned to capture the beauty of each sunset. Unleash your creativity on this remarkable canvas!