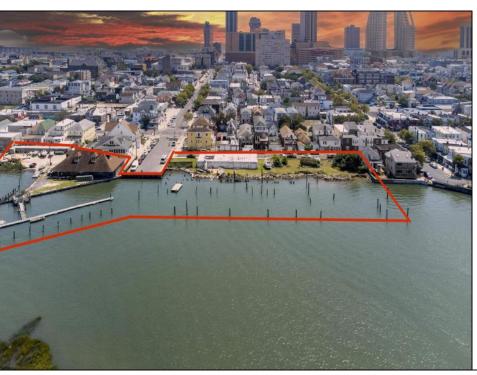

## COMMENTS

APPROXIMATELY 390 FEET ON THE WATER!! CAFRA APPROVED!! Unlock a World of Opportunities! Breathe new life into this once-thriving Marina or reimagine it as a serene waterfront residential community. Positioned across from the historic OLD Bader Field and Baseball Stadium, enjoy easy access to the inlet and back Bays. Discover 12 distinctive lots in total! On the Lake Side, you\'ll find 8 captivating lots. Highlighting this side is a spacious 3,200 sq ft garage-style structure with 8 bays—an ideal canvas for your creative vision. On the Restaurant Side, a unique opportunity awaits with 4 lots. Envision a charming 3,000 sq ft boathouse/restaurant-style structure complete with bathrooms. Picture over an acre of enchanting floating docks, slips, and a world of potential revenue! Alternatively, explore the possibility of crafting residential homes or condos, inspired by the nearby Sunset Ave approach. Here, 26\' wide lots cleverly integrated waterfront land for heightened value. Pending necessary approvals, this property could potentially host around 14 distinct properties. For a captivating twist, combine the allure of condos with the allure of a marina, creating an enduring stream of residual income. Imagine a waterfront restaurant seamlessly integrated with a charming marina, both perfectly positioned to capture the beauty of each sunset. Unleash your creativity on this remarkable canvas!