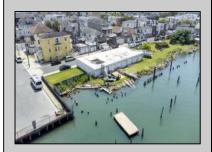

## COMMENTS

APPROXIMATELY 390 FEET ON THE WATER!! CAFRA APPROVED!! Unlock a World of Opportunities! Breathe new life into this once-thriving Marina or reimagine it as a serene waterfront residential community. Positioned across from the historic OLD Bader Field and Baseball Stadium, enjoy easy access to the inlet and back Bays. Discover 12 distinctive lots in total! On the Lake Side, you\'ll find 8 captivating lots. Highlighting this side is a spacious 3,200 sq ft garage-style structure with 8 bays—an ideal canvas for your creative vision. On the Restaurant Side, a unique opportunity awaits with 4 lots. Envision a charming 3,000 sq ft boathouse/restaurant-style structure complete with bathrooms. Picture over an acre of enchanting floating docks, slips, and a world of potential revenue! Alternatively, explore the possibility of crafting residential homes or condos, inspired by the nearby Sunset Ave approach. Here, 26\' wide lots cleverly integrated waterfront land for heightened value. Pending necessary approvals, this property could potentially host around 14 distinct properties. For a captivating twist, combine the allure of condos with the allure of a marina, creating an enduring stream of residual income. Imagine a waterfront restaurant seamlessly integrated with a charming marina, both perfectly positioned to capture the beauty of each sunset. Unleash your creativity on this remarkable canvas!