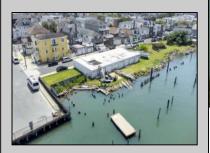

## COMMENTS

APPROXIMATELY 390 FEET ON THE WATER!! CAFRA APPROVED!! Unlock a World of Opportunities! Breathe new life into this once-thriving Marina or reimagine it as a serene waterfront residential community. Positioned across from the historic OLD Bader Field and Baseball Stadium, enjoy easy access to the inlet and back Bays. Discover 12 distinctive lots in total! On the Lake Side, you\'ll find 8 captivating lots. Highlighting this side is a spacious 3,200 sq ft garage-style structure with 8 bays—an ideal canvas for your creative vision. On the Restaurant Side, a unique opportunity awaits with 4 lots. Envision a charming 3,000 sq ft boathouse/restaurant-style structure complete with bathrooms. Picture over an acre of enchanting floating docks, slips, and a world of potential revenue! Alternatively, explore the possibility of crafting residential homes or condos, inspired by the nearby Sunset Ave approach. Here, 26\' wide lots cleverly integrated waterfront land for heightened value. Pending necessary approvals, this property could potentially host around 14 distinct properties. For a captivating twist, combine the allure of condos with the allure of a marina, creating an enduring stream of residual income. Imagine a waterfront restaurant seamlessly integrated with a charming marina, both perfectly positioned to capture the beauty of each sunset. Unleash your creativity on this remarkable canvas!