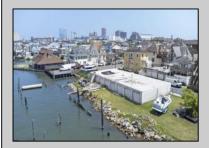

## COMMENTS

APPROXIMATELY 390 FEET ON THE WATER!! CAFRA APPROVED!! Unlock a World of Opportunities! Breathe new life into this once-thriving Marina or reimagine it as a serene waterfront residential community. Positioned across from the historic OLD Bader Field and Baseball Stadium, enjoy easy access to the inlet and back Bays. Discover 12 distinctive lots in total! On the Lake Side, you\'ll find 8 captivating lots. Highlighting this side is a spacious 3,200 sq ft garage-style structure with 8 bays—an ideal canvas for your creative vision. On the Restaurant Side, a unique opportunity awaits with 4 lots. Envision a charming 3,000 sq ft boathouse/restaurant-style structure complete with bathrooms. Picture over an acre of enchanting floating docks, slips, and a world of potential revenue! Alternatively, explore the possibility of crafting residential homes or condos, inspired by the nearby Sunset Ave approach. Here, 26\' wide lots cleverly integrated waterfront land for heightened value. Pending necessary approvals, this property could potentially host around 14 distinct properties. For a captivating twist, combine the allure of condos with the allure of a marina, creating an enduring stream of residual income. Imagine a waterfront restaurant seamlessly integrated with a charming marina, both perfectly positioned to capture the beauty of each sunset. Unleash your creativity on this remarkable canvas!