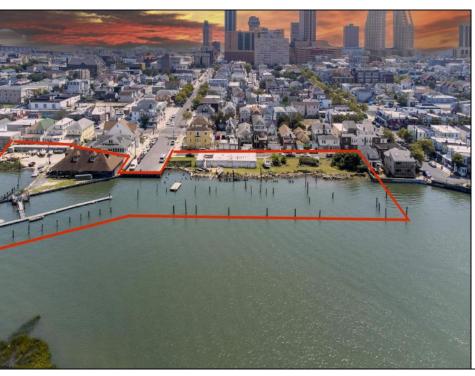

## COMMENTS

APPROXIMATELY 390 FEET ON THE WATER!! CAFRA APPROVED!! Unlock a World of Opportunities! Breathe new life into this once-thriving Marina or reimagine it as a serene waterfront residential community. Positioned across from the historic OLD Bader Field and Baseball Stadium, enjoy easy access to the inlet and back Bays. Discover 12 distinctive lots in total! On the Lake Side, you\'ll find 8 captivating lots. Highlighting this side is a spacious 3,200 sq ft garage-style structure with 8 bays—an ideal canvas for your creative vision. On the Restaurant Side, a unique opportunity awaits with 4 lots. Envision a charming 3,000 sq ft boathouse/restaurant-style structure complete with bathrooms. Picture over an acre of enchanting floating docks, slips, and a world of potential revenue! Alternatively, explore the possibility of crafting residential homes or condos, inspired by the nearby Sunset Ave approach. Here, 26\' wide lots cleverly integrated waterfront land for heightened value. Pending necessary approvals, this property could potentially host around 14 distinct properties. For a captivating twist, combine the allure of condos with the allure of a marina, creating an enduring stream of residual income. Imagine a waterfront restaurant seamlessly integrated with a charming marina, both perfectly positioned to capture the beauty of each sunset. Unleash your creativity on this remarkable canvas!