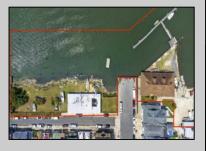

## COMMENTS

APPROXIMATELY 390 FEET ON THE WATER!! CAFRA APPROVED!! Unlock a World of Opportunities! Breathe new life into this once-thriving Marina or reimagine it as a serene waterfront residential community. Positioned across from the historic OLD Bader Field and Baseball Stadium, enjoy easy access to the inlet and back Bays. Discover 12 distinctive lots in total! On the Lake Side, you\'ll find 8 captivating lots. Highlighting this side is a spacious 3,200 sq ft garage-style structure with 8 bays—an ideal canvas for your creative vision. On the Restaurant Side, a unique opportunity awaits with 4 lots. Envision a charming 3,000 sq ft boathouse/restaurant-style structure complete with bathrooms. Picture over an acre of enchanting floating docks, slips, and a world of potential revenue! Alternatively, explore the possibility of crafting residential homes or condos, inspired by the nearby Sunset Ave approach. Here, 26\' wide lots cleverly integrated waterfront land for heightened value. Pending necessary approvals, this property could potentially host around 14 distinct properties. For a captivating twist, combine the allure of condos with the allure of a marina, creating an enduring stream of residual income. Imagine a waterfront restaurant seamlessly integrated with a charming marina, both perfectly positioned to capture the beauty of each sunset. Unleash your creativity on this remarkable canvas!