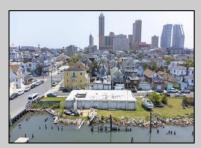

## COMMENTS

APPROXIMATELY 390 FEET ON THE WATER!! CAFRA APPROVED!! Unlock a World of Opportunities! Breathe new life into this once-thriving Marina or reimagine it as a serene waterfront residential community. Positioned across from the historic OLD Bader Field and Baseball Stadium, enjoy easy access to the inlet and back Bays. Discover 12 distinctive lots in total! On the Lake Side, you\'ll find 8 captivating lots. Highlighting this side is a spacious 3,200 sq ft garage-style structure with 8 bays—an ideal canvas for your creative vision. On the Restaurant Side, a unique opportunity awaits with 4 lots. Envision a charming 3,000 sq ft boathouse/restaurant-style structure complete with bathrooms. Picture over an acre of enchanting floating docks, slips, and a world of potential revenue! Alternatively, explore the possibility of crafting residential homes or condos, inspired by the nearby Sunset Ave approach. Here, 26\' wide lots cleverly integrated waterfront land for heightened value. Pending necessary approvals, this property could potentially host around 14 distinct properties. For a captivating twist, combine the allure of condos with the allure of a marina, creating an enduring stream of residual income. Imagine a waterfront restaurant seamlessly integrated with a charming marina, both perfectly positioned to capture the beauty of each sunset. Unleash your creativity on this remarkable canvas!