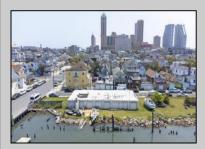

## COMMENTS

APPROXIMATELY 390 FEET ON THE WATER!! CAFRA APPROVED!! Unlock a World of Opportunities! Breathe new life into this once-thriving Marina or reimagine it as a serene waterfront residential community. Positioned across from the historic OLD Bader Field and Baseball Stadium, enjoy easy access to the inlet and back Bays. Discover 12 distinctive lots in total! On the Lake Side, you\'ll find 8 captivating lots. Highlighting this side is a spacious 3,200 sq ft garage-style structure with 8 bays—an ideal canvas for your creative vision. On the Restaurant Side, a unique opportunity awaits with 4 lots. Envision a charming 3,000 sq ft boathouse/restaurant-style structure complete with bathrooms. Picture over an acre of enchanting floating docks, slips, and a world of potential revenue! Alternatively, explore the possibility of crafting residential homes or condos, inspired by the nearby Sunset Ave approach. Here, 26\' wide lots cleverly integrated waterfront land for heightened value. Pending necessary approvals, this property could potentially host around 14 distinct properties. For a captivating twist, combine the allure of condos with the allure of a marina, creating an enduring stream of residual income. Imagine a waterfront restaurant seamlessly integrated with a charming marina, both perfectly positioned to capture the beauty of each sunset. Unleash your creativity on this remarkable canvas!