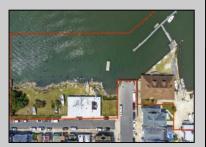

## COMMENTS

APPROXIMATELY 390 FEET ON THE WATER!! CAFRA APPROVED!! Unlock a World of Opportunities! Breathe new life into this once-thriving Marina or reimagine it as a serene waterfront residential community. Positioned across from the historic OLD Bader Field and Baseball Stadium, enjoy easy access to the inlet and back Bays. Discover 12 distinctive lots in total! On the Lake Side, you\'ll find 8 captivating lots. Highlighting this side is a spacious 3,200 sq ft garage-style structure with 8 bays—an ideal canvas for your creative vision. On the Restaurant Side, a unique opportunity awaits with 4 lots. Envision a charming 3,000 sq ft boathouse/restaurant-style structure complete with bathrooms. Picture over an acre of enchanting floating docks, slips, and a world of potential revenue! Alternatively, explore the possibility of crafting residential homes or condos, inspired by the nearby Sunset Ave approach. Here, 26\' wide lots cleverly integrated waterfront land for heightened value. Pending necessary approvals, this property could potentially host around 14 distinct properties. For a captivating twist, combine the allure of condos with the allure of a marina, creating an enduring stream of residual income. Imagine a waterfront restaurant seamlessly integrated with a charming marina, both perfectly positioned to capture the beauty of each sunset. Unleash your creativity on this remarkable canvas!