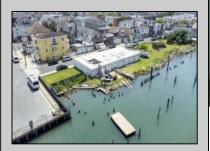

## COMMENTS

APPROXIMATELY 390 FEET ON THE WATER!! CAFRA APPROVED!! Unlock a World of Opportunities! Breathe new life into this once-thriving Marina or reimagine it as a serene waterfront residential community. Positioned across from the historic OLD Bader Field and Baseball Stadium, enjoy easy access to the inlet and back Bays. Discover 12 distinctive lots in total! On the Lake Side, you\'ll find 8 captivating lots. Highlighting this side is a spacious 3,200 sq ft garage-style structure with 8 bays—an ideal canvas for your creative vision. On the Restaurant Side, a unique opportunity awaits with 4 lots. Envision a charming 3,000 sq ft boathouse/restaurant-style structure complete with bathrooms. Picture over an acre of enchanting floating docks, slips, and a world of potential revenue! Alternatively, explore the possibility of crafting residential homes or condos, inspired by the nearby Sunset Ave approach. Here, 26\' wide lots cleverly integrated waterfront land for heightened value. Pending necessary approvals, this property could potentially host around 14 distinct properties. For a captivating twist, combine the allure of condos with the allure of a marina, creating an enduring stream of residual income. Imagine a waterfront restaurant seamlessly integrated with a charming marina, both perfectly positioned to capture the beauty of each sunset. Unleash your creativity on this remarkable canvas!