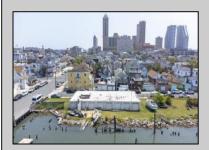

## COMMENTS

APPROXIMATELY 390 FEET ON THE WATER!! CAFRA APPROVED!! Unlock a World of Opportunities! Breathe new life into this once-thriving Marina or reimagine it as a serene waterfront residential community. Positioned across from the historic OLD Bader Field and Baseball Stadium, enjoy easy access to the inlet and back Bays. Discover 12 distinctive lots in total! On the Lake Side, you\'ll find 8 captivating lots. Highlighting this side is a spacious 3,200 sq ft garage-style structure with 8 bays—an ideal canvas for your creative vision. On the Restaurant Side, a unique opportunity awaits with 4 lots. Envision a charming 3,000 sq ft boathouse/restaurant-style structure complete with bathrooms. Picture over an acre of enchanting floating docks, slips, and a world of potential revenue! Alternatively, explore the possibility of crafting residential homes or condos, inspired by the nearby Sunset Ave approach. Here, 26\' wide lots cleverly integrated waterfront land for heightened value. Pending necessary approvals, this property could potentially host around 14 distinct properties. For a captivating twist, combine the allure of condos with the allure of a marina, creating an enduring stream of residual income. Imagine a waterfront restaurant seamlessly integrated with a charming marina, both perfectly positioned to capture the beauty of each sunset. Unleash your creativity on this remarkable canvas!