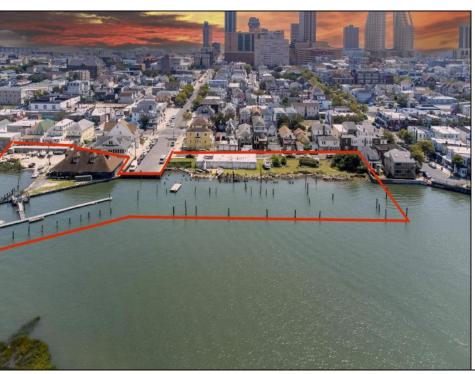

## COMMENTS

APPROXIMATELY 390 FEET ON THE WATER!! CAFRA APPROVED!! Unlock a World of Opportunities! Breathe new life into this once-thriving Marina or reimagine it as a serene waterfront residential community. Positioned across from the historic OLD Bader Field and Baseball Stadium, enjoy easy access to the inlet and back Bays. Discover 12 distinctive lots in total! On the Lake Side, you\'ll find 8 captivating lots. Highlighting this side is a spacious 3,200 sq ft garage-style structure with 8 bays—an ideal canvas for your creative vision. On the Restaurant Side, a unique opportunity awaits with 4 lots. Envision a charming 3,000 sq ft boathouse/restaurant-style structure complete with bathrooms. Picture over an acre of enchanting floating docks, slips, and a world of potential revenue! Alternatively, explore the possibility of crafting residential homes or condos, inspired by the nearby Sunset Ave approach. Here, 26\' wide lots cleverly integrated waterfront land for heightened value. Pending necessary approvals, this property could potentially host around 14 distinct properties. For a captivating twist, combine the allure of condos with the allure of a marina, creating an enduring stream of residual income. Imagine a waterfront restaurant seamlessly integrated with a charming marina, both perfectly positioned to capture the beauty of each sunset. Unleash your creativity on this remarkable canvas!