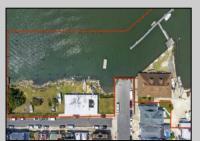

## COMMENTS

APPROXIMATELY 390 FEET ON THE WATER!! CAFRA APPROVED!! Unlock a World of Opportunities! Breathe new life into this once-thriving Marina or reimagine it as a serene waterfront residential community. Positioned across from the historic OLD Bader Field and Baseball Stadium, enjoy easy access to the inlet and back Bays. Discover 12 distinctive lots in total! On the Lake Side, you\'ll find 8 captivating lots. Highlighting this side is a spacious 3,200 sq ft garage-style structure with 8 bays—an ideal canvas for your creative vision. On the Restaurant Side, a unique opportunity awaits with 4 lots. Envision a charming 3,000 sq ft boathouse/restaurant-style structure complete with bathrooms. Picture over an acre of enchanting floating docks, slips, and a world of potential revenue! Alternatively, explore the possibility of crafting residential homes or condos, inspired by the nearby Sunset Ave approach. Here, 26\' wide lots cleverly integrated waterfront land for heightened value. Pending necessary approvals, this property could potentially host around 14 distinct properties. For a captivating twist, combine the allure of condos with the allure of a marina, creating an enduring stream of residual income. Imagine a waterfront restaurant seamlessly integrated with a charming marina, both perfectly positioned to capture the beauty of each sunset. Unleash your creativity on this remarkable canvas!