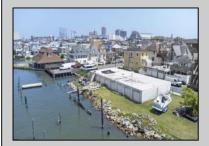

## COMMENTS

APPROXIMATELY 390 FEET ON THE WATER!! CAFRA APPROVED!! Unlock a World of Opportunities! Breathe new life into this once-thriving Marina or reimagine it as a serene waterfront residential community. Positioned across from the historic OLD Bader Field and Baseball Stadium, enjoy easy access to the inlet and back Bays. Discover 12 distinctive lots in total! On the Lake Side, you\'ll find 8 captivating lots. Highlighting this side is a spacious 3,200 sq ft garage-style structure with 8 bays—an ideal canvas for your creative vision. On the Restaurant Side, a unique opportunity awaits with 4 lots. Envision a charming 3,000 sq ft boathouse/restaurant-style structure complete with bathrooms. Picture over an acre of enchanting floating docks, slips, and a world of potential revenue! Alternatively, explore the possibility of crafting residential homes or condos, inspired by the nearby Sunset Ave approach. Here, 26\' wide lots cleverly integrated waterfront land for heightened value. Pending necessary approvals, this property could potentially host around 14 distinct properties. For a captivating twist, combine the allure of condos with the allure of a marina, creating an enduring stream of residual income. Imagine a waterfront restaurant seamlessly integrated with a charming marina, both perfectly positioned to capture the beauty of each sunset. Unleash your creativity on this remarkable canvas!