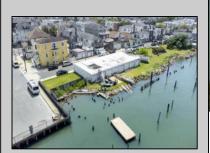

## COMMENTS

APPROXIMATELY 390 FEET ON THE WATER!! CAFRA APPROVED!! Unlock a World of Opportunities! Breathe new life into this once-thriving Marina or reimagine it as a serene waterfront residential community. Positioned across from the historic OLD Bader Field and Baseball Stadium, enjoy easy access to the inlet and back Bays. Discover 12 distinctive lots in total! On the Lake Side, you\'ll find 8 captivating lots. Highlighting this side is a spacious 3,200 sq ft garage-style structure with 8 bays—an ideal canvas for your creative vision. On the Restaurant Side, a unique opportunity awaits with 4 lots. Envision a charming 3,000 sq ft boathouse/restaurant-style structure complete with bathrooms. Picture over an acre of enchanting floating docks, slips, and a world of potential revenue! Alternatively, explore the possibility of crafting residential homes or condos, inspired by the nearby Sunset Ave approach. Here, 26\' wide lots cleverly integrated waterfront land for heightened value. Pending necessary approvals, this property could potentially host around 14 distinct properties. For a captivating twist, combine the allure of condos with the allure of a marina, creating an enduring stream of residual income. Imagine a waterfront restaurant seamlessly integrated with a charming marina, both perfectly positioned to capture the beauty of each sunset. Unleash your creativity on this remarkable canvas!